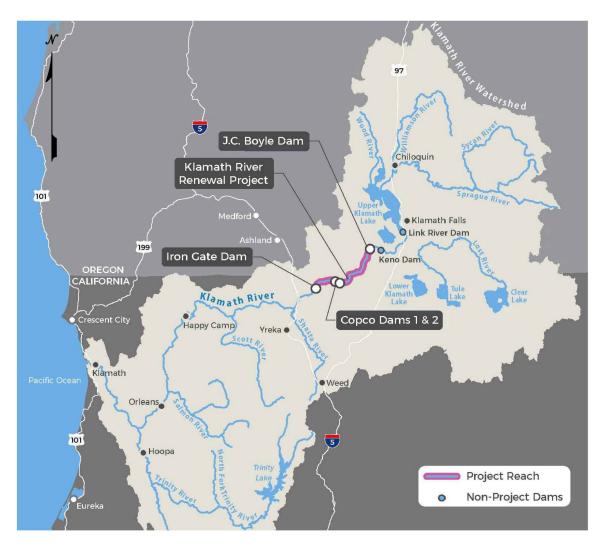

# **ATTACHMENT A**

# KLAMATH RIVER RENEWAL PROJECT KIEWIT CONTRACT #104168

# **60% DESIGN COMPLETION DRAWINGS**

JACKSON COUNTY, OREGON KLAMATH COUNTY, OREGON SISKIYOU COUNTY, CALIFORNIA



# LOCATION MAP

## FOR INFORMATION ONLY

#### PRELIMINARY DESIGN (NOT FOR CONSTRUCTION)

| WGS         |     |                                     |     |     |     |          |   |
|-------------|-----|-------------------------------------|-----|-----|-----|----------|---|
| cad\DWGS    | D   | ISSUED WITH 60% DESIGN REPORT       | CBN | NB  | SRM | 02/07/20 |   |
| 14.5        | С   | ISSUED WITH DRAFT 60% DESIGN REPORT | CBN | NB  | SRM | 12/17/19 |   |
| 1640\01\A\& | В   | UPDATED FOR 30% DESIGN REPORT       | CBN | NB  | SRM | 10/17/19 |   |
| V03/00      | Α   | ISSUED WITH DRAFT 30% DESIGN REPORT | CBN | NB  | SRM | 08/27/19 |   |
| ÷           | REV | DESCRIPTION                         | BY  | CHK | APP | DATE     | i |





| DESIGNED  |                          |
|-----------