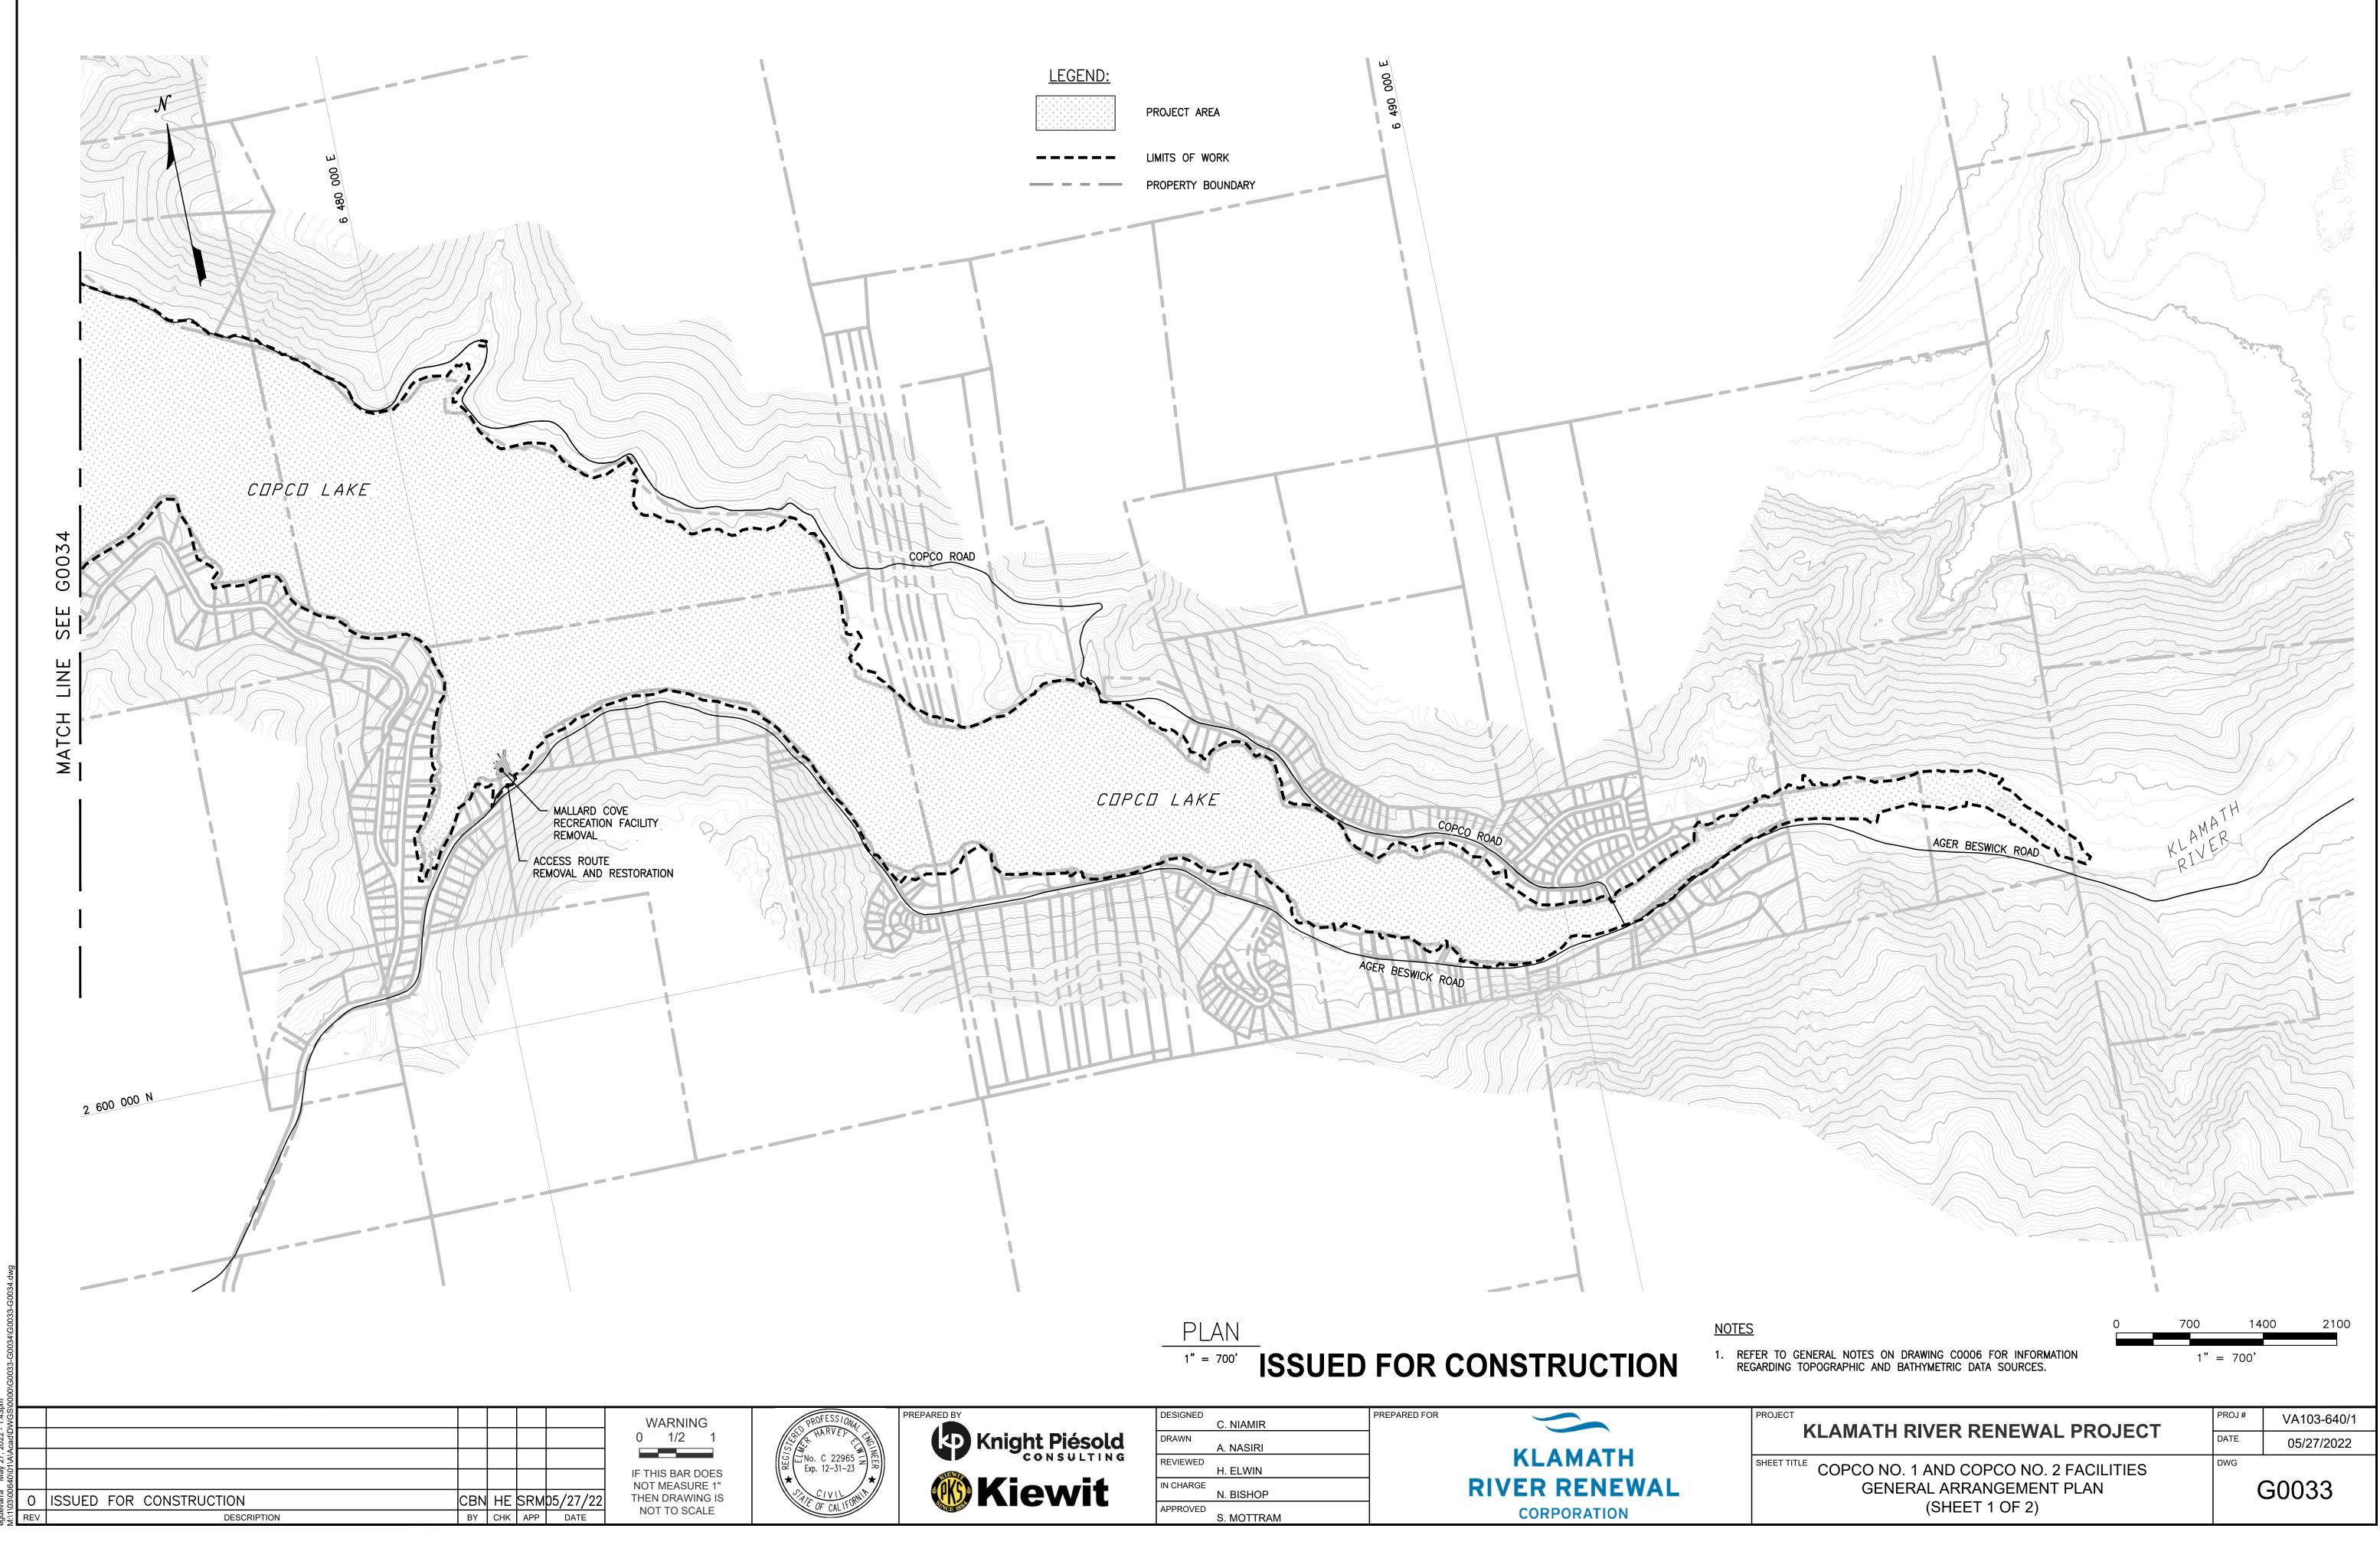

### **EXHIBITA**

## 100% FINAL Design Drawings\_General (Dec2022) (CEII)

# CRITICAL ENERGY/ELECTRIC INFRASTRUCTURE INFORMATION (CEII)

### FOLLOWING DRAWINGS REDACTED IN ENTIRETY

### G0001, G0002, G0003, G0005, G0006, G0050, G0051

The redacted material qualifies as CEII pursuant to the Commission's rules because it contains sensitive dam safety and construction information that (a) relates details about the production, generation, transmission, or distribution of energy, (b) could be useful to a person planning an attack on critical infrastructure, (c) is exempt from mandatory disclosure under the Freedom of Information Act, and (d) gives strategic information beyond the location of the critical infrastructure. Accordingly, the Renewal Corporation has requested confidential treatment of this material pursuant to 18 C.F.R. § 388.113.