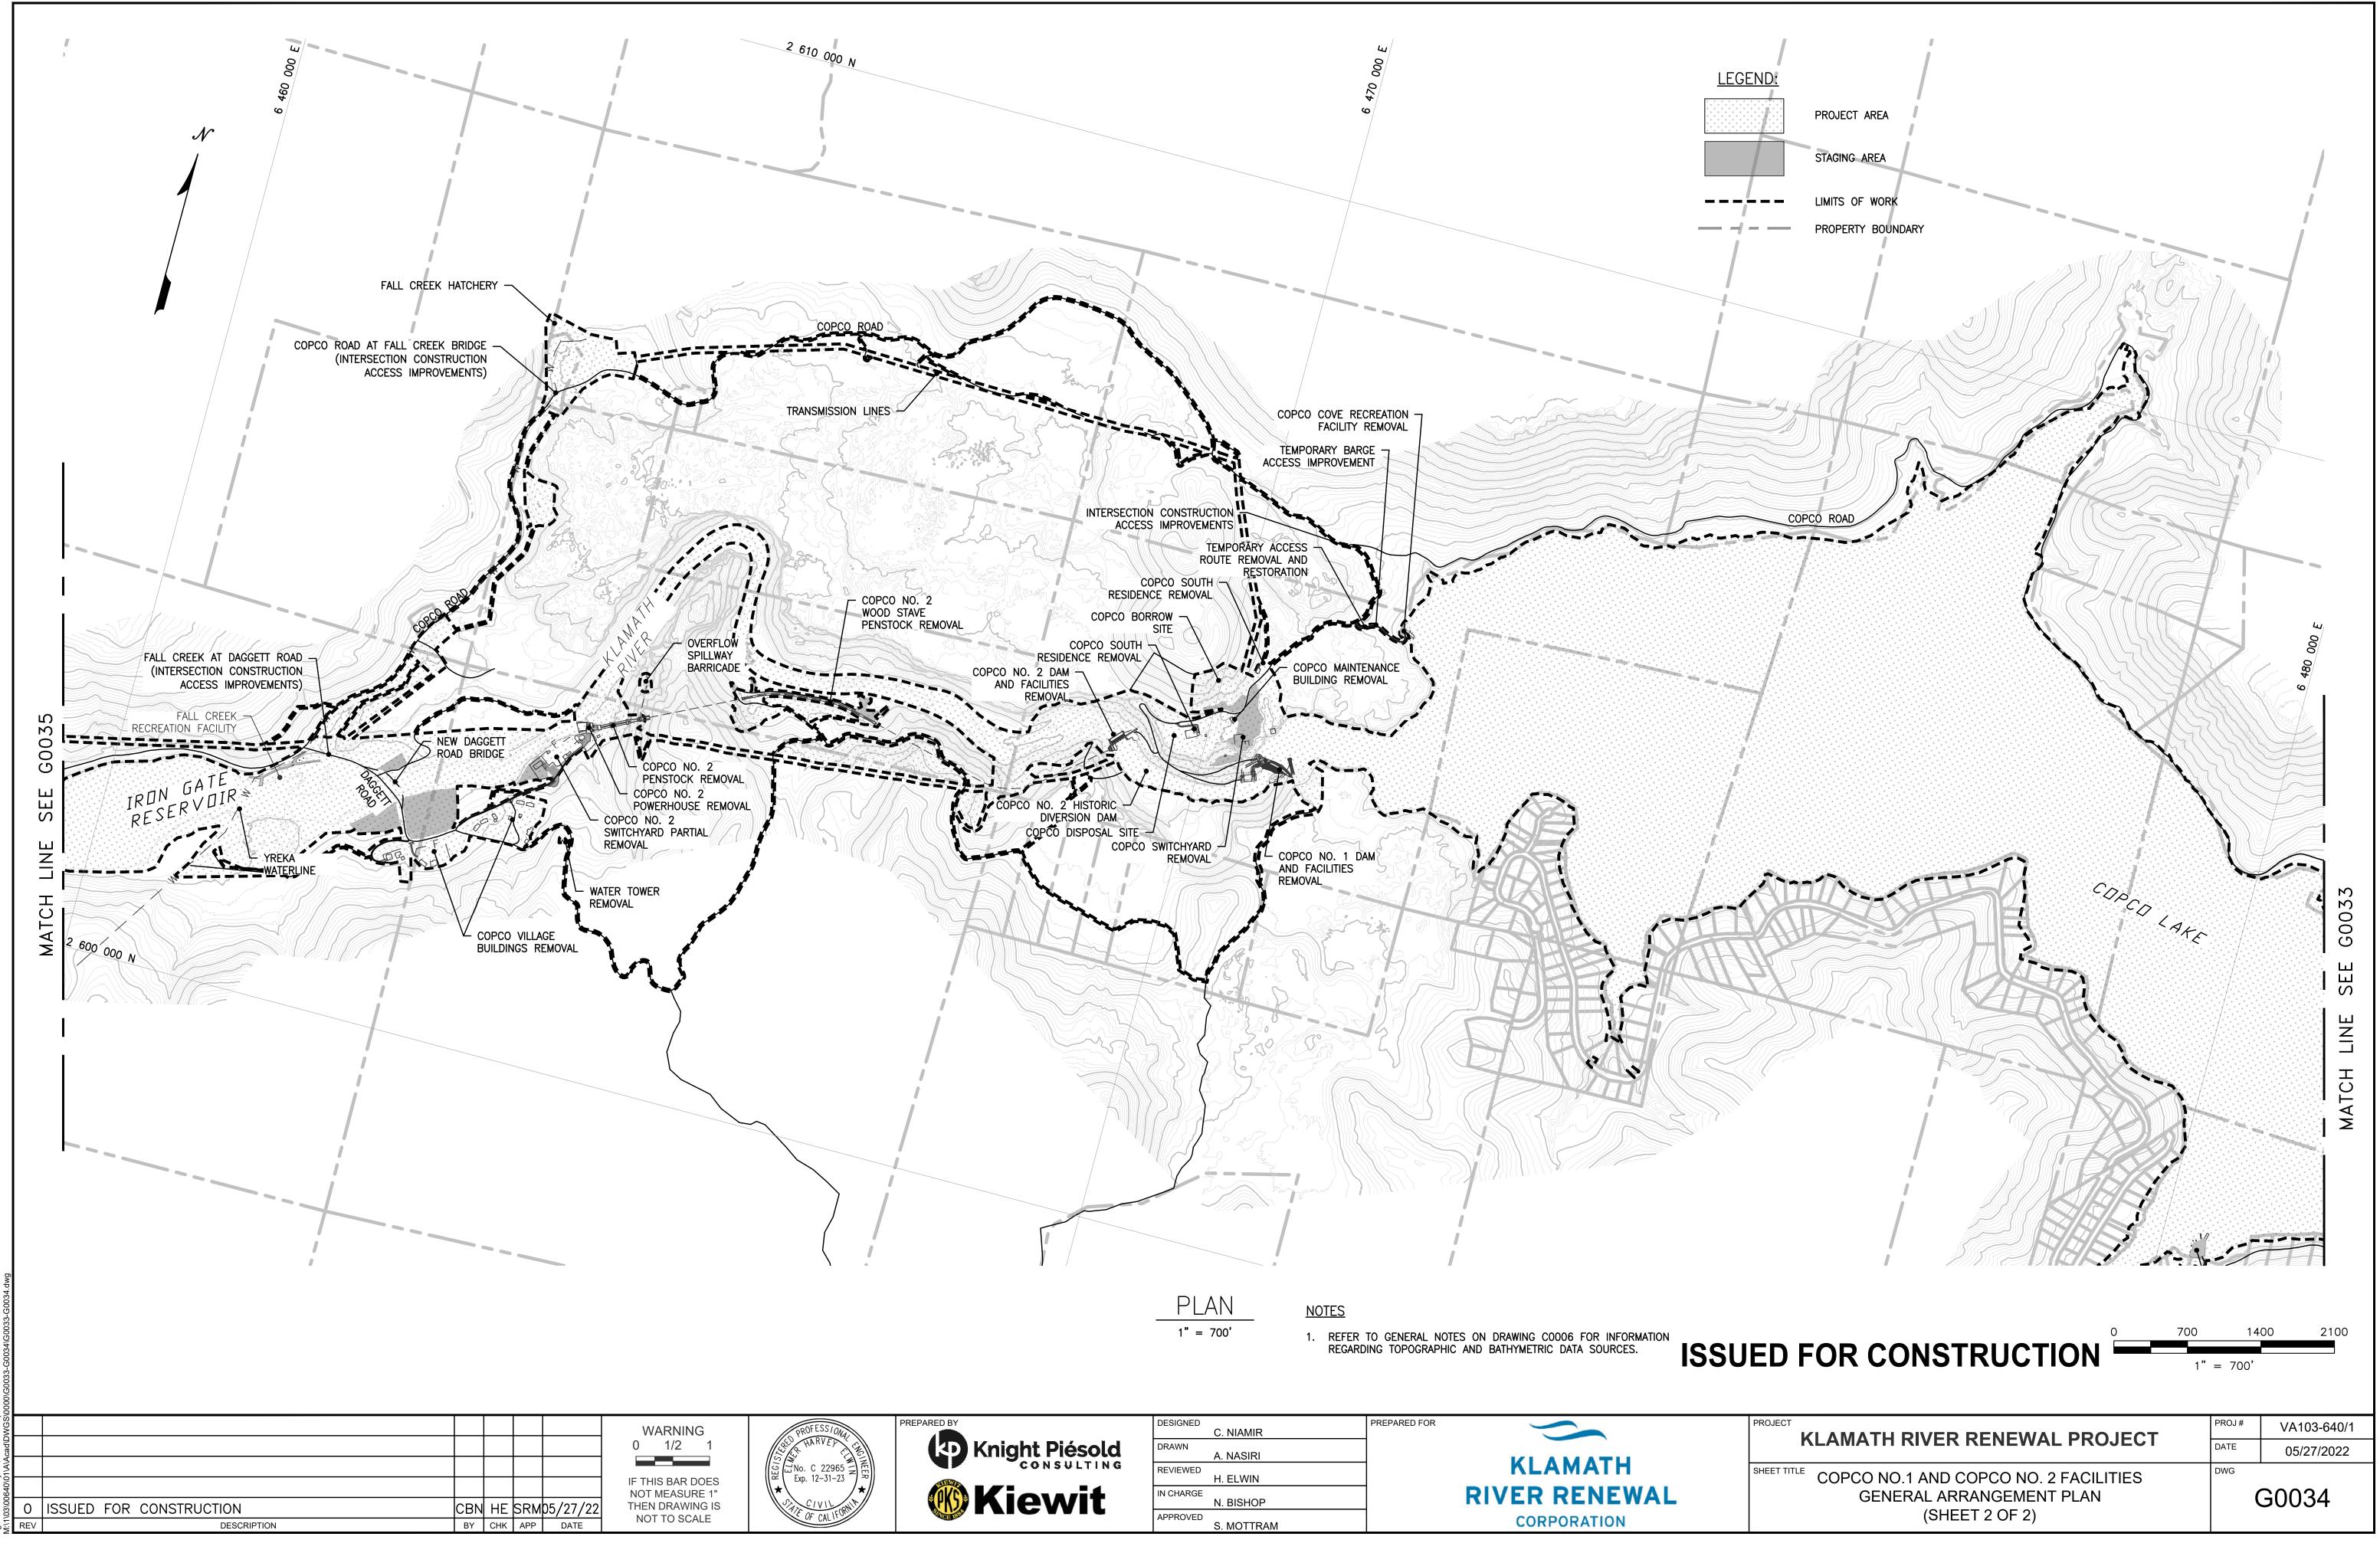

### **EXHIBITA**

## 100% FINAL Design Drawings\_General (Dec2022) (CEII)

# CRITICAL ENERGY/ELECTRIC INFRASTRUCTURE INFORMATION (CEII)

### FOLLOWING DRAWINGS REDACTED IN ENTIRETY

### G0001, G0002, G0003, G0005, G0006, G0050, G0051

The redacted material qualifies as CEII pursuant to the Commission's rules because it contains sensitive dam safety and construction information that (a) relates details about the production, generation, transmission, or distribution of energy, (b) could be useful to a person planning an attack on critical infrastructure, (c) is exempt from mandatory disclosure under the Freedom of Information Act, and (d) gives strategic information beyond the location of the critical infrastructure. Accordingly, the Renewal Corporation has requested confidential treatment of this material pursuant to 18 C.F.R. § 388.113.