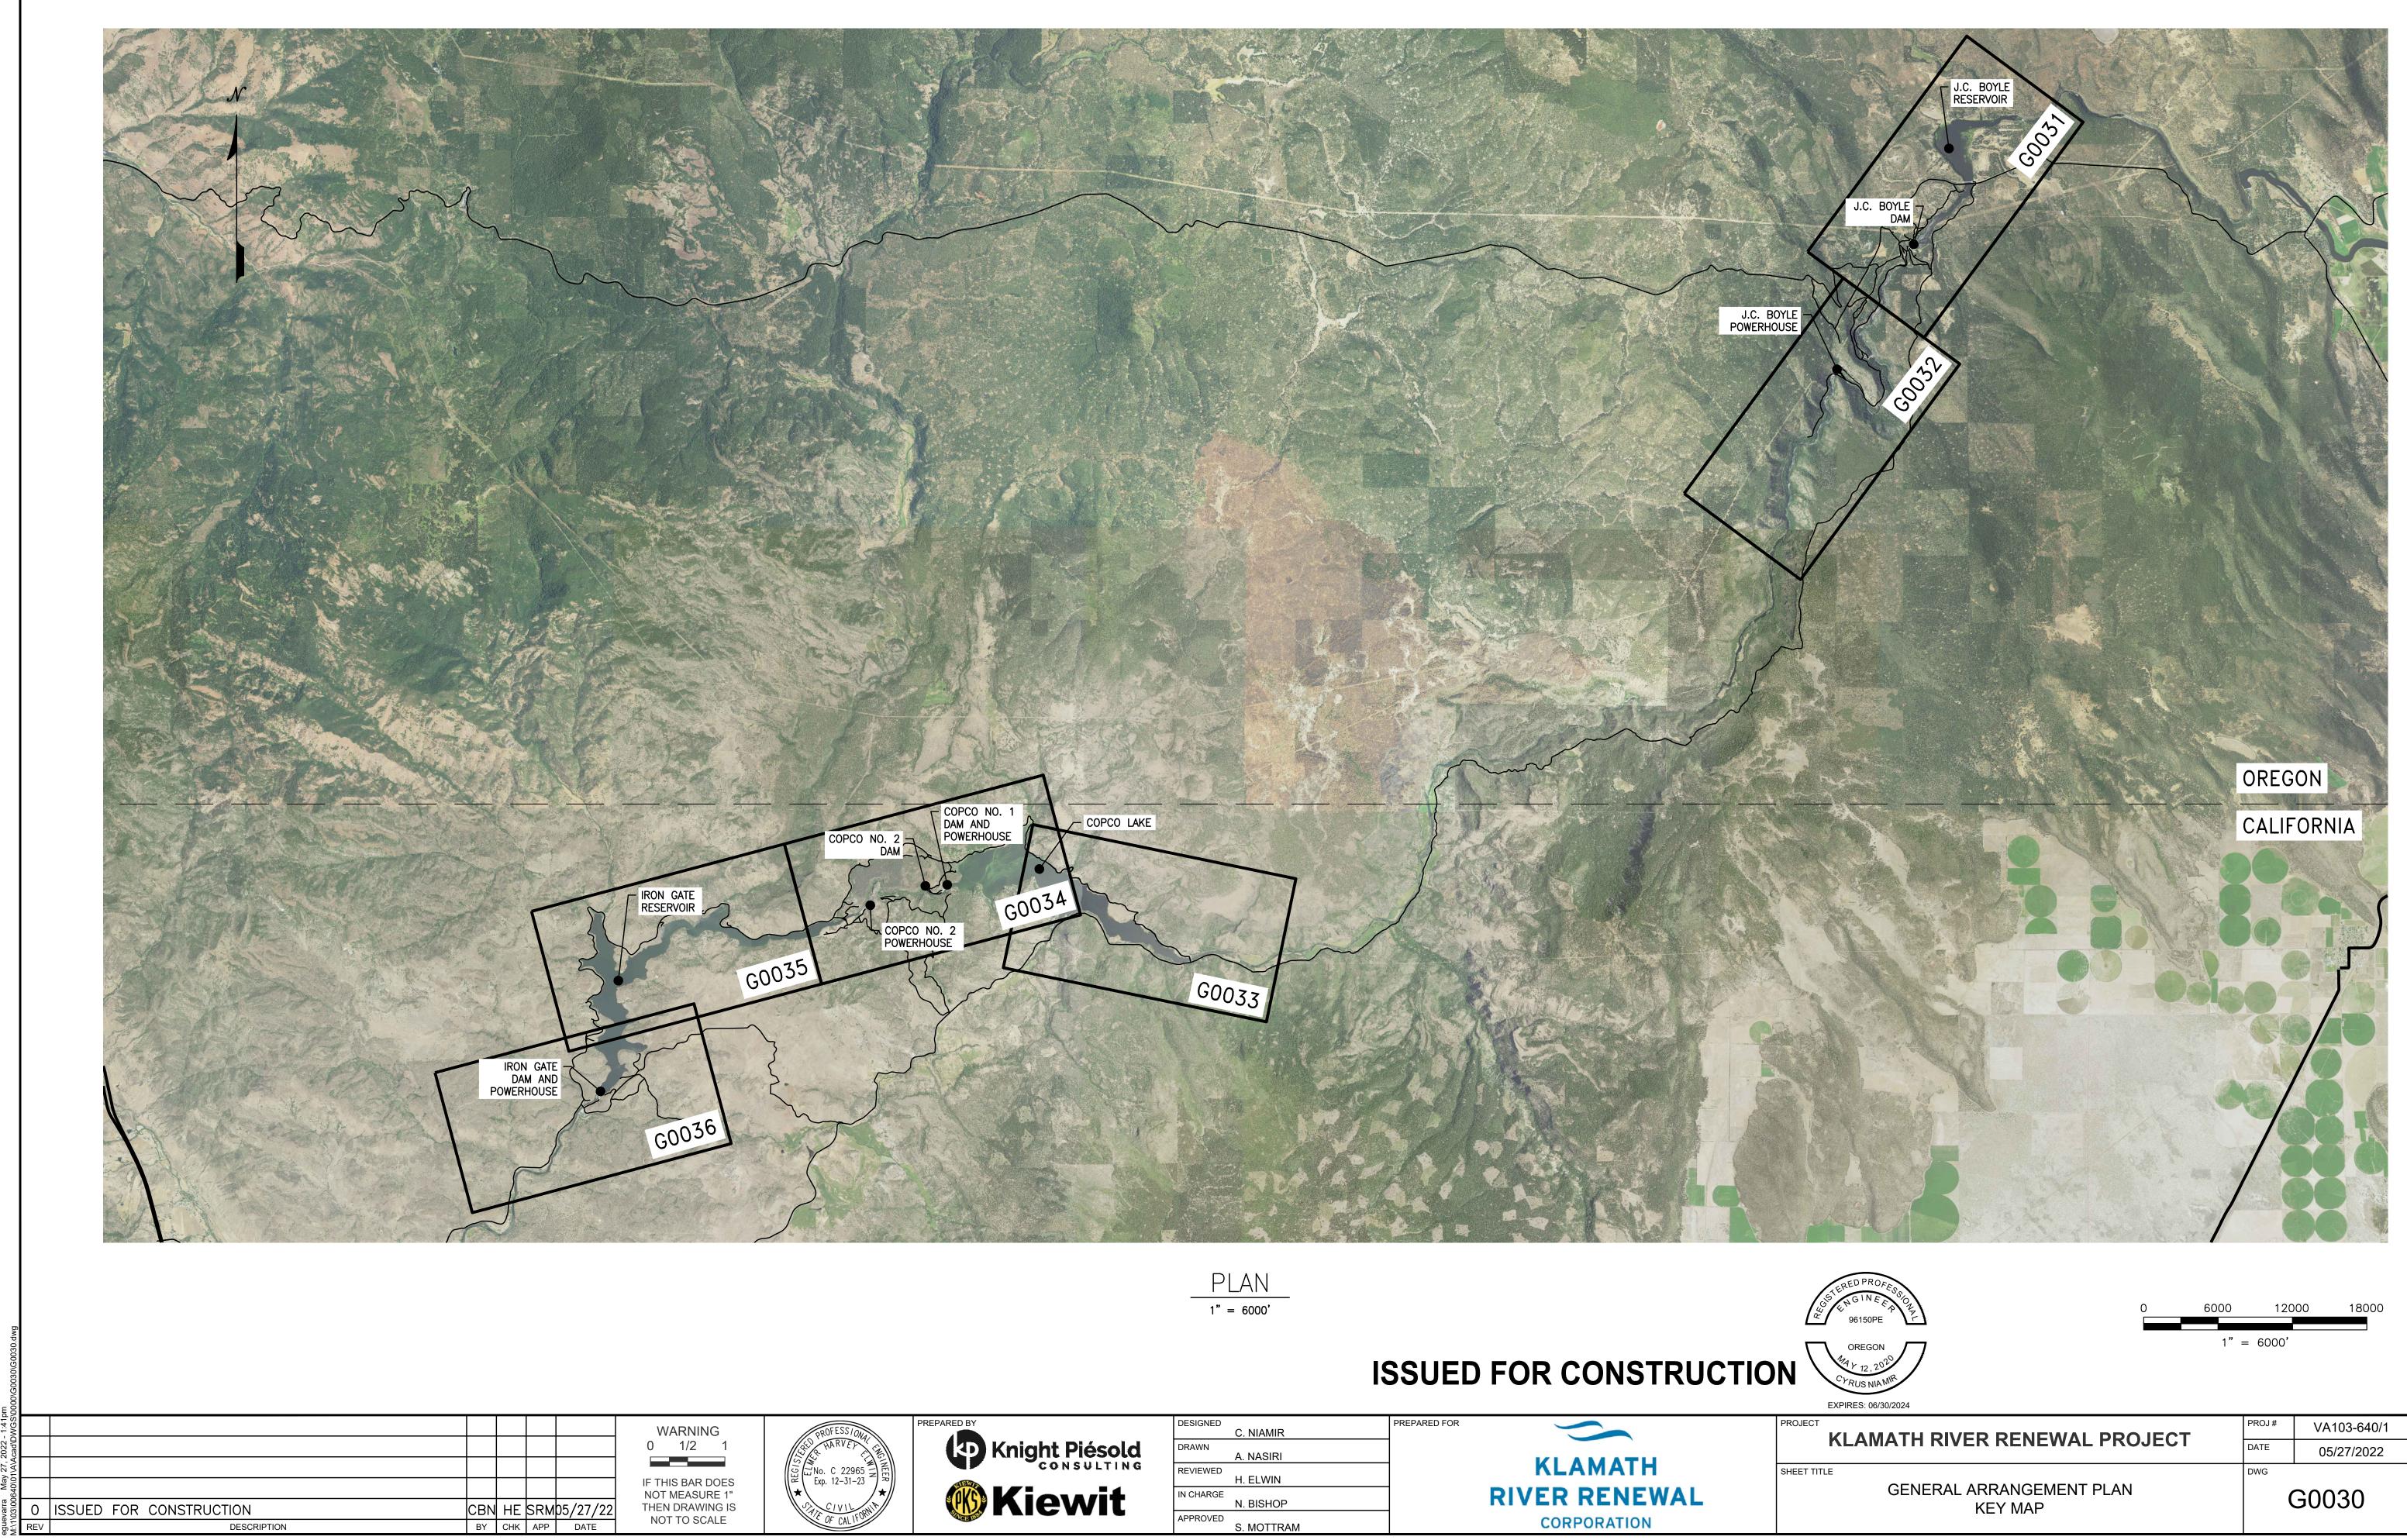

### **EXHIBITA**

## 100% FINAL Design Drawings\_General (Dec2022) (CEII)

# CRITICAL ENERGY/ELECTRIC INFRASTRUCTURE INFORMATION (CEII)

### FOLLOWING DRAWINGS REDACTED IN ENTIRETY

### G0001, G0002, G0003, G0005, G0006, G0050, G0051

The redacted material qualifies as CEII pursuant to the Commission's rules because it contains sensitive dam safety and construction information that (a) relates details about the production, generation, transmission, or distribution of energy, (b) could be useful to a person planning an attack on critical infrastructure, (c) is exempt from mandatory disclosure under the Freedom of Information Act, and (d) gives strategic information beyond the location of the critical infrastructure. Accordingly, the Renewal Corporation has requested confidential treatment of this material pursuant to 18 C.F.R. § 388.113.