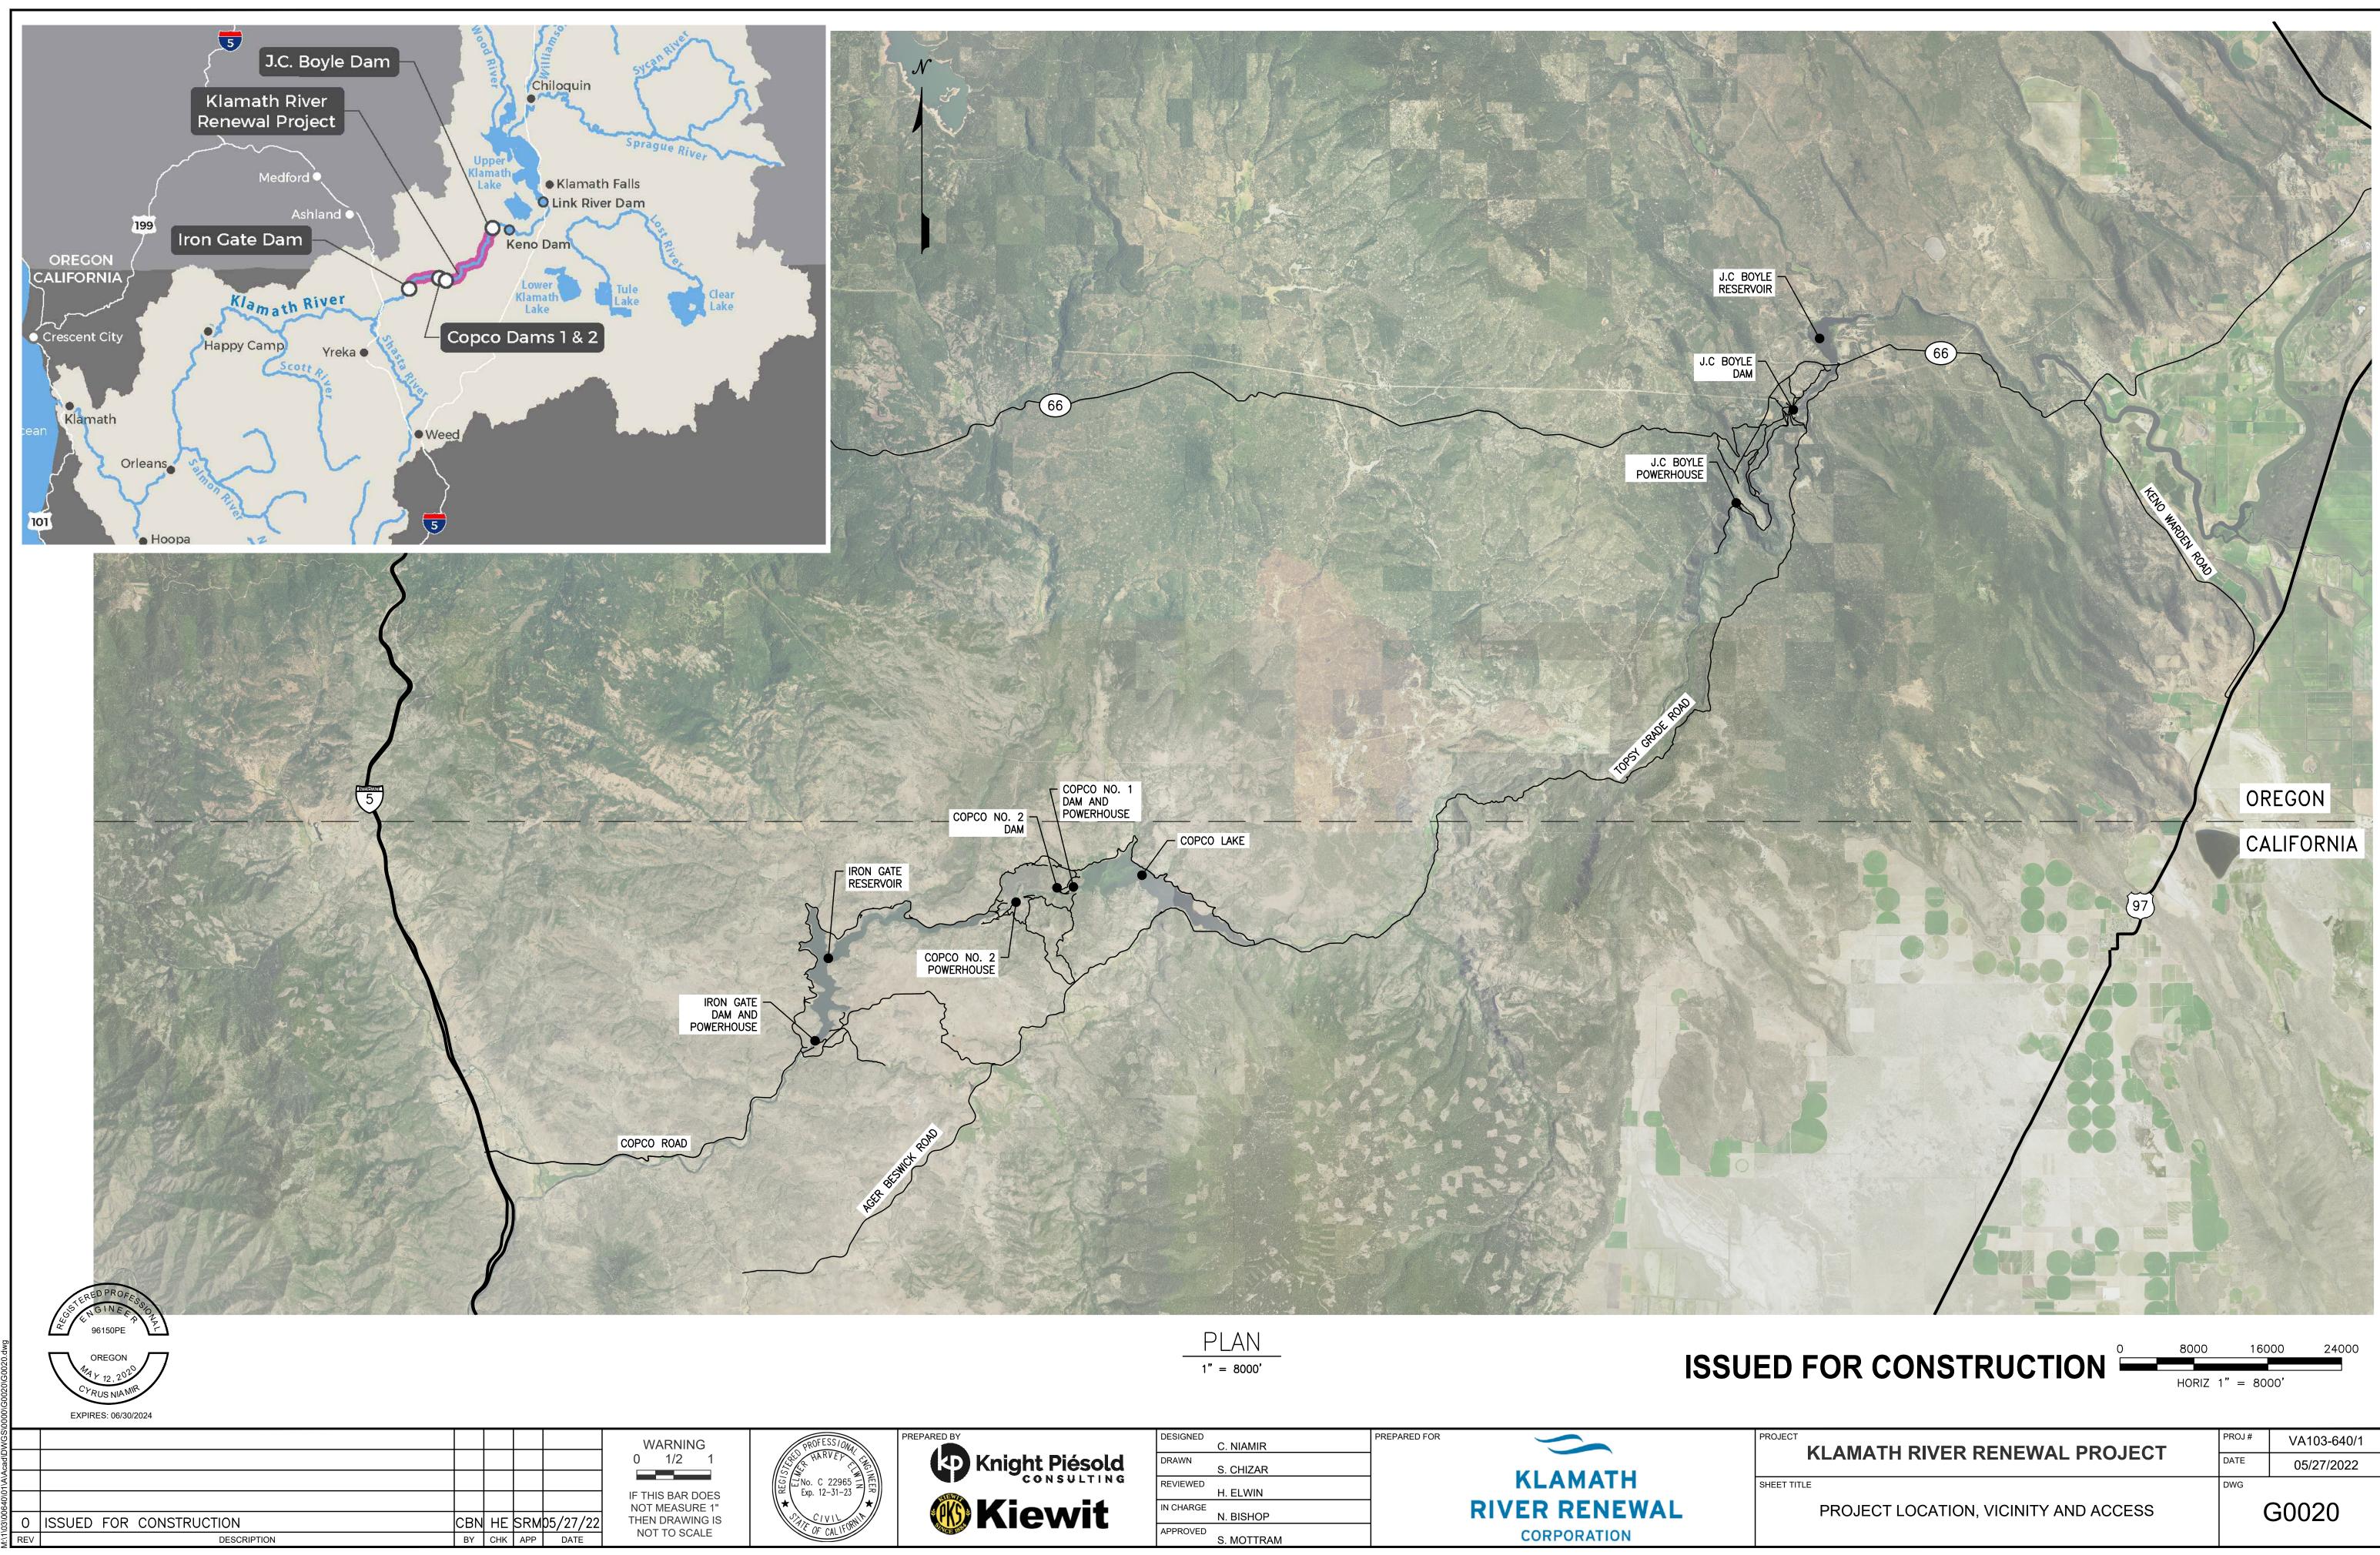

### **EXHIBITA**

## 100% FINAL Design Drawings\_General (Dec2022) (CEII)

# CRITICAL ENERGY/ELECTRIC INFRASTRUCTURE INFORMATION (CEII)

### FOLLOWING DRAWINGS REDACTED IN ENTIRETY

### G0001, G0002, G0003, G0005, G0006, G0050, G0051

The redacted material qualifies as CEII pursuant to the Commission's rules because it contains sensitive dam safety and construction information that (a) relates details about the production, generation, transmission, or distribution of energy, (b) could be useful to a person planning an attack on critical infrastructure, (c) is exempt from mandatory disclosure under the Freedom of Information Act, and (d) gives strategic information beyond the location of the critical infrastructure. Accordingly, the Renewal Corporation has requested confidential treatment of this material pursuant to 18 C.F.R. § 388.113.