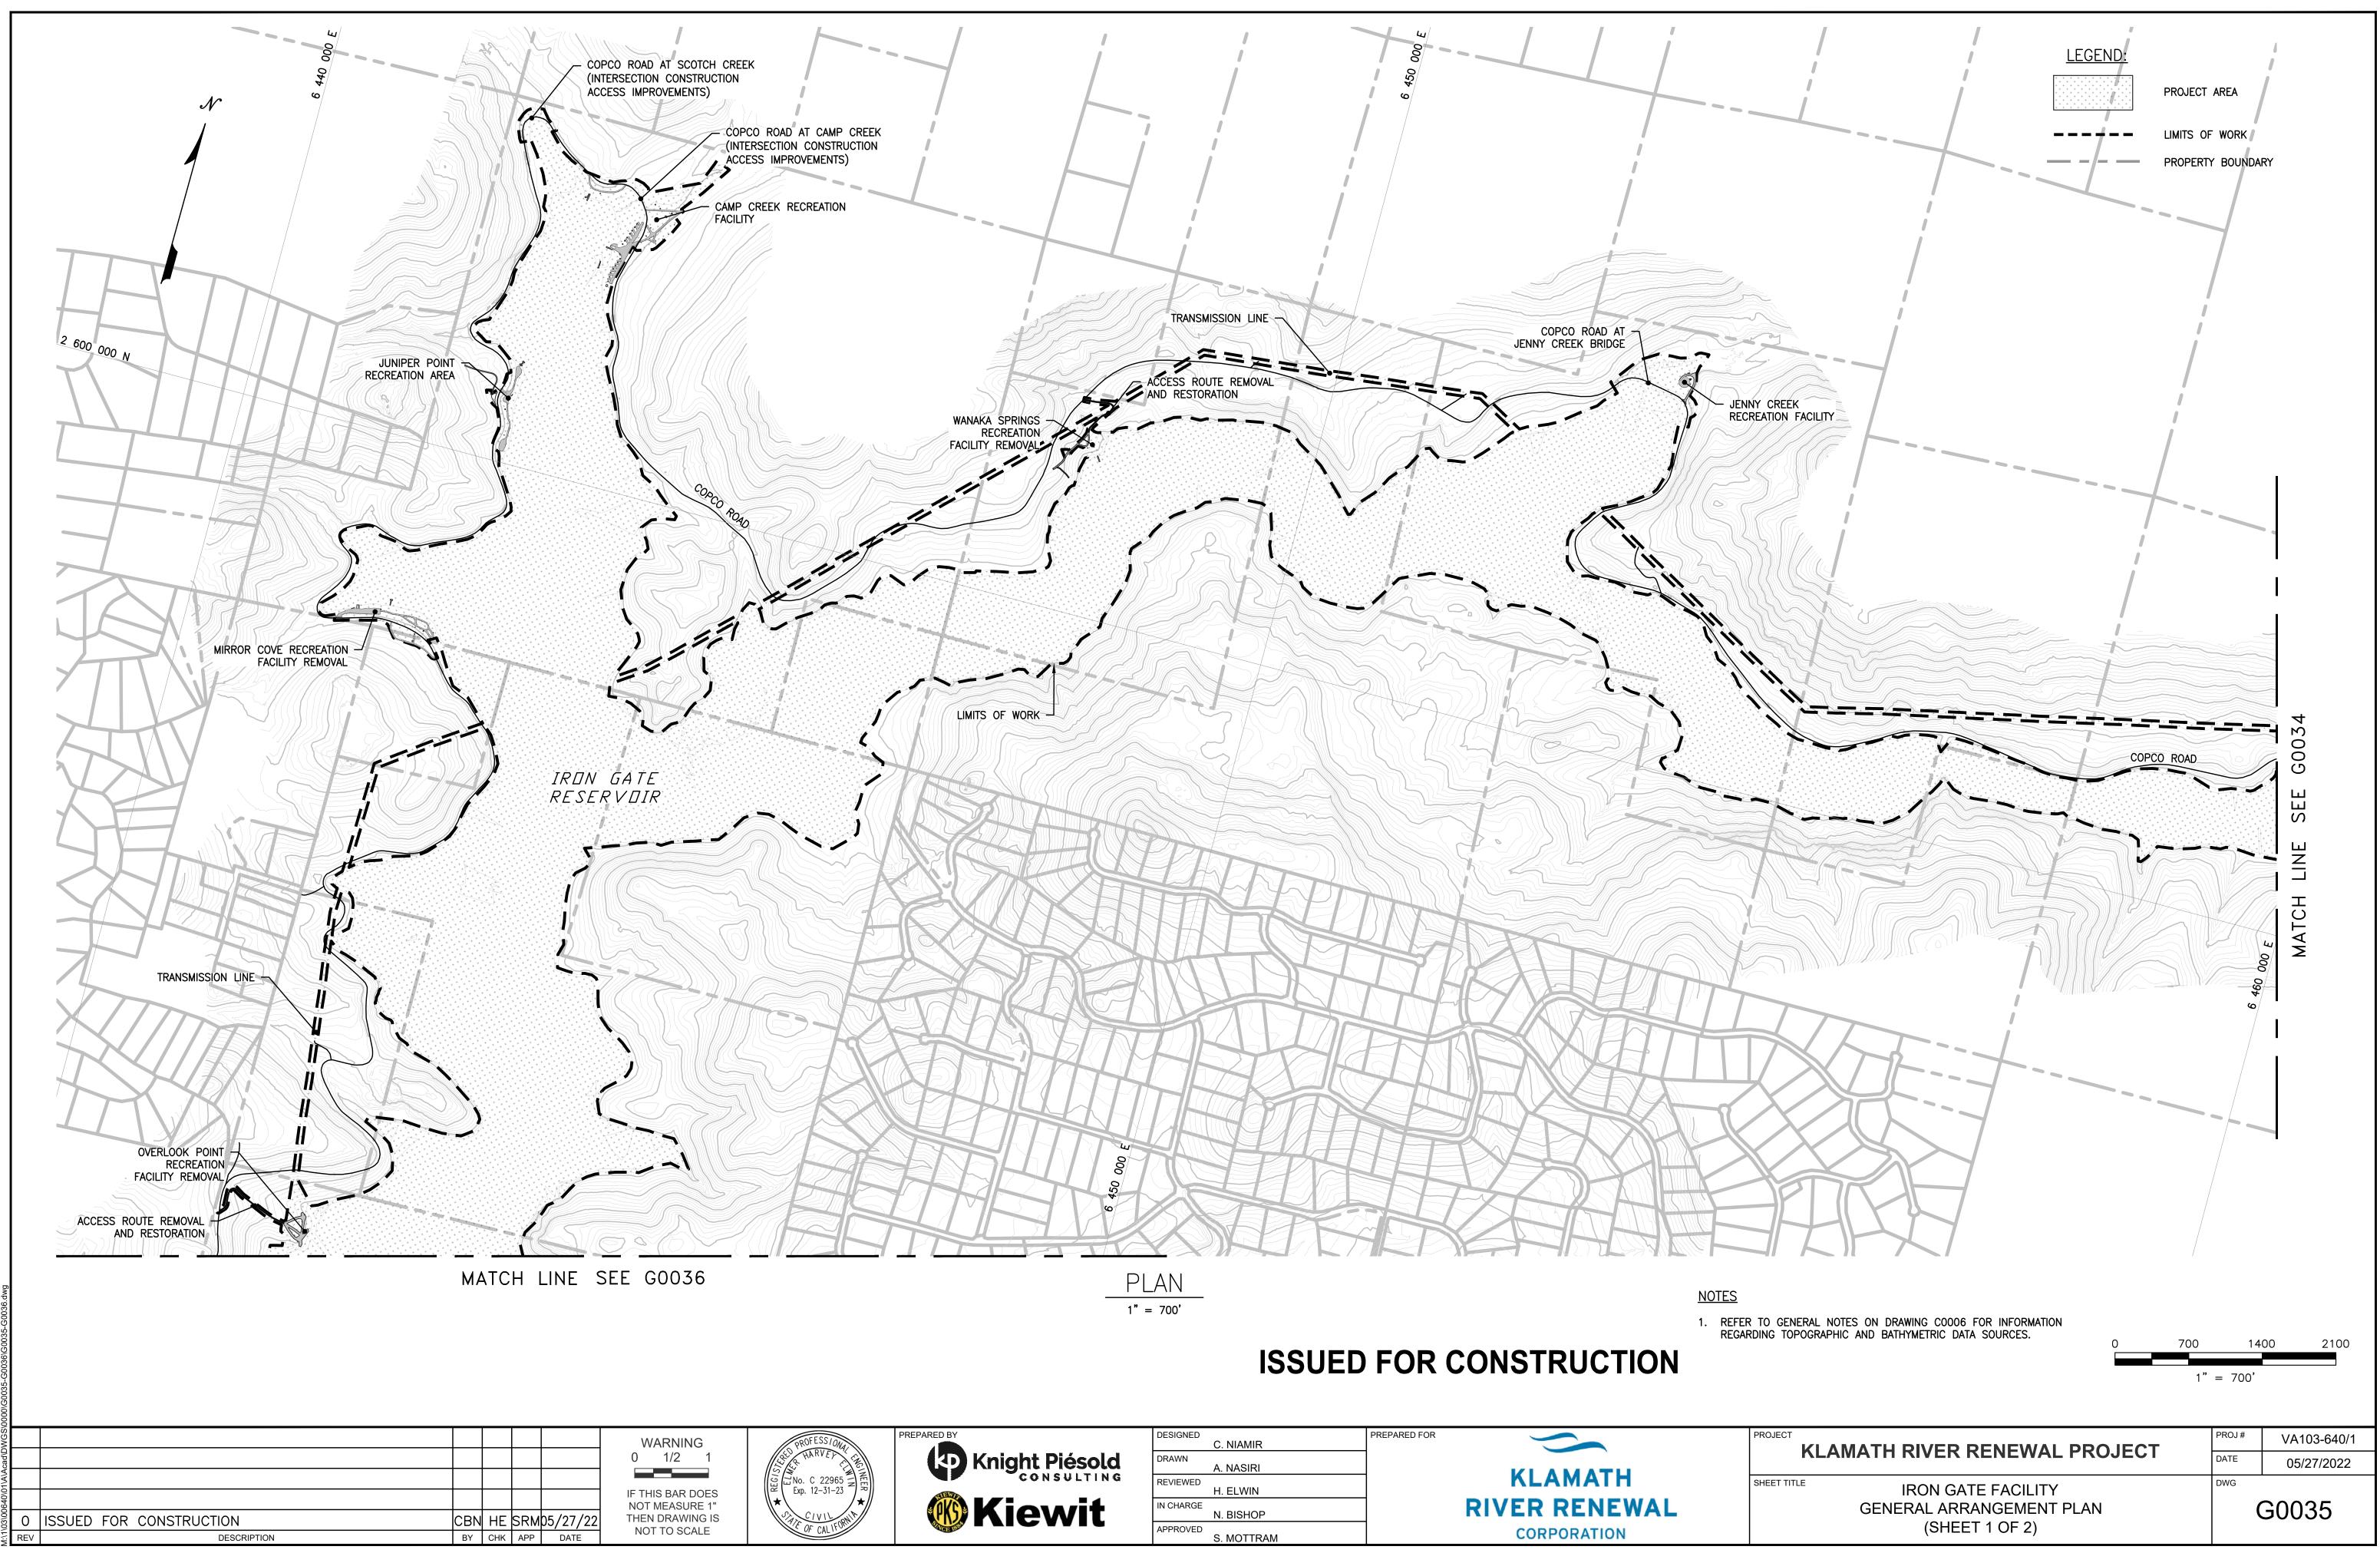

### **EXHIBITA**

## 100% FINAL Design Drawings\_General (Dec2022) (CEII)

# CRITICAL ENERGY/ELECTRIC INFRASTRUCTURE INFORMATION (CEII)

### FOLLOWING DRAWINGS REDACTED IN ENTIRETY

### G0001, G0002, G0003, G0005, G0006, G0050, G0051

The redacted material qualifies as CEII pursuant to the Commission's rules because it contains sensitive dam safety and construction information that (a) relates details about the production, generation, transmission, or distribution of energy, (b) could be useful to a person planning an attack on critical infrastructure, (c) is exempt from mandatory disclosure under the Freedom of Information Act, and (d) gives strategic information beyond the location of the critical infrastructure. Accordingly, the Renewal Corporation has requested confidential treatment of this material pursuant to 18 C.F.R. § 388.113.