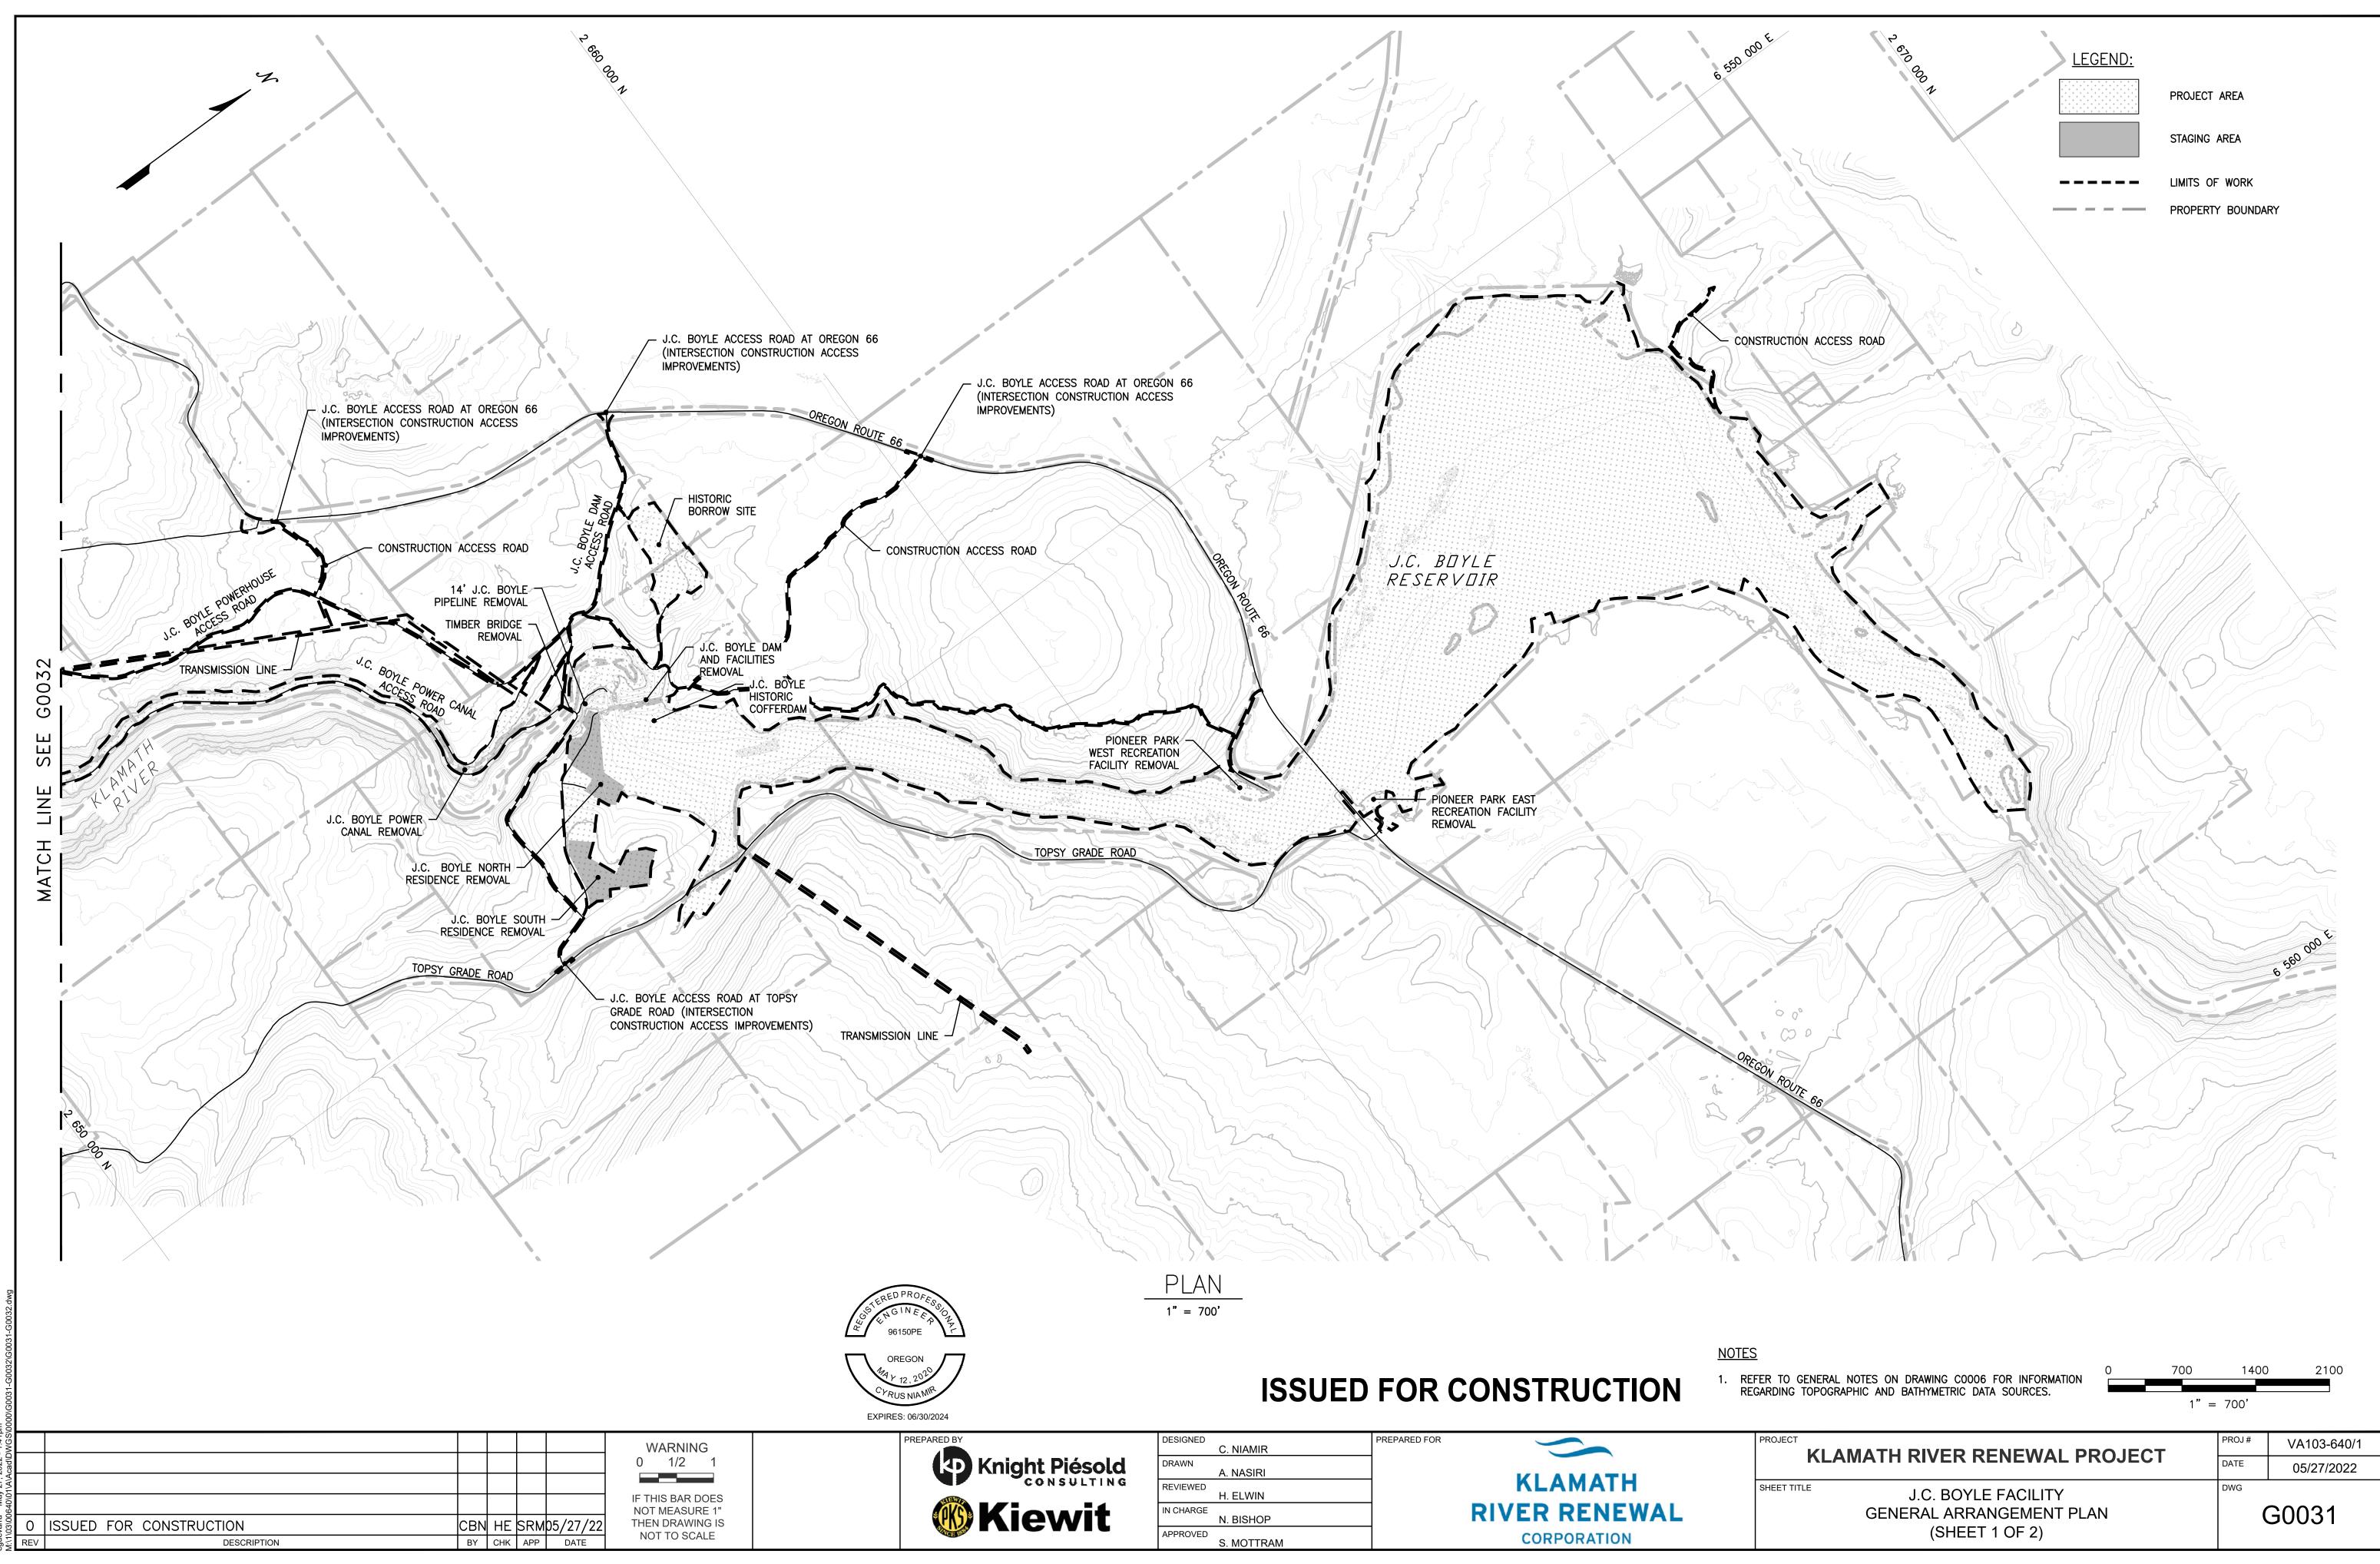

### **EXHIBITA**

## 100% FINAL Design Drawings\_General (Dec2022) (CEII)

# CRITICAL ENERGY/ELECTRIC INFRASTRUCTURE INFORMATION (CEII)

### FOLLOWING DRAWINGS REDACTED IN ENTIRETY

### G0001, G0002, G0003, G0005, G0006, G0050, G0051

The redacted material qualifies as CEII pursuant to the Commission's rules because it contains sensitive dam safety and construction information that (a) relates details about the production, generation, transmission, or distribution of energy, (b) could be useful to a person planning an attack on critical infrastructure, (c) is exempt from mandatory disclosure under the Freedom of Information Act, and (d) gives strategic information beyond the location of the critical infrastructure. Accordingly, the Renewal Corporation has requested confidential treatment of this material pursuant to 18 C.F.R. § 388.113.