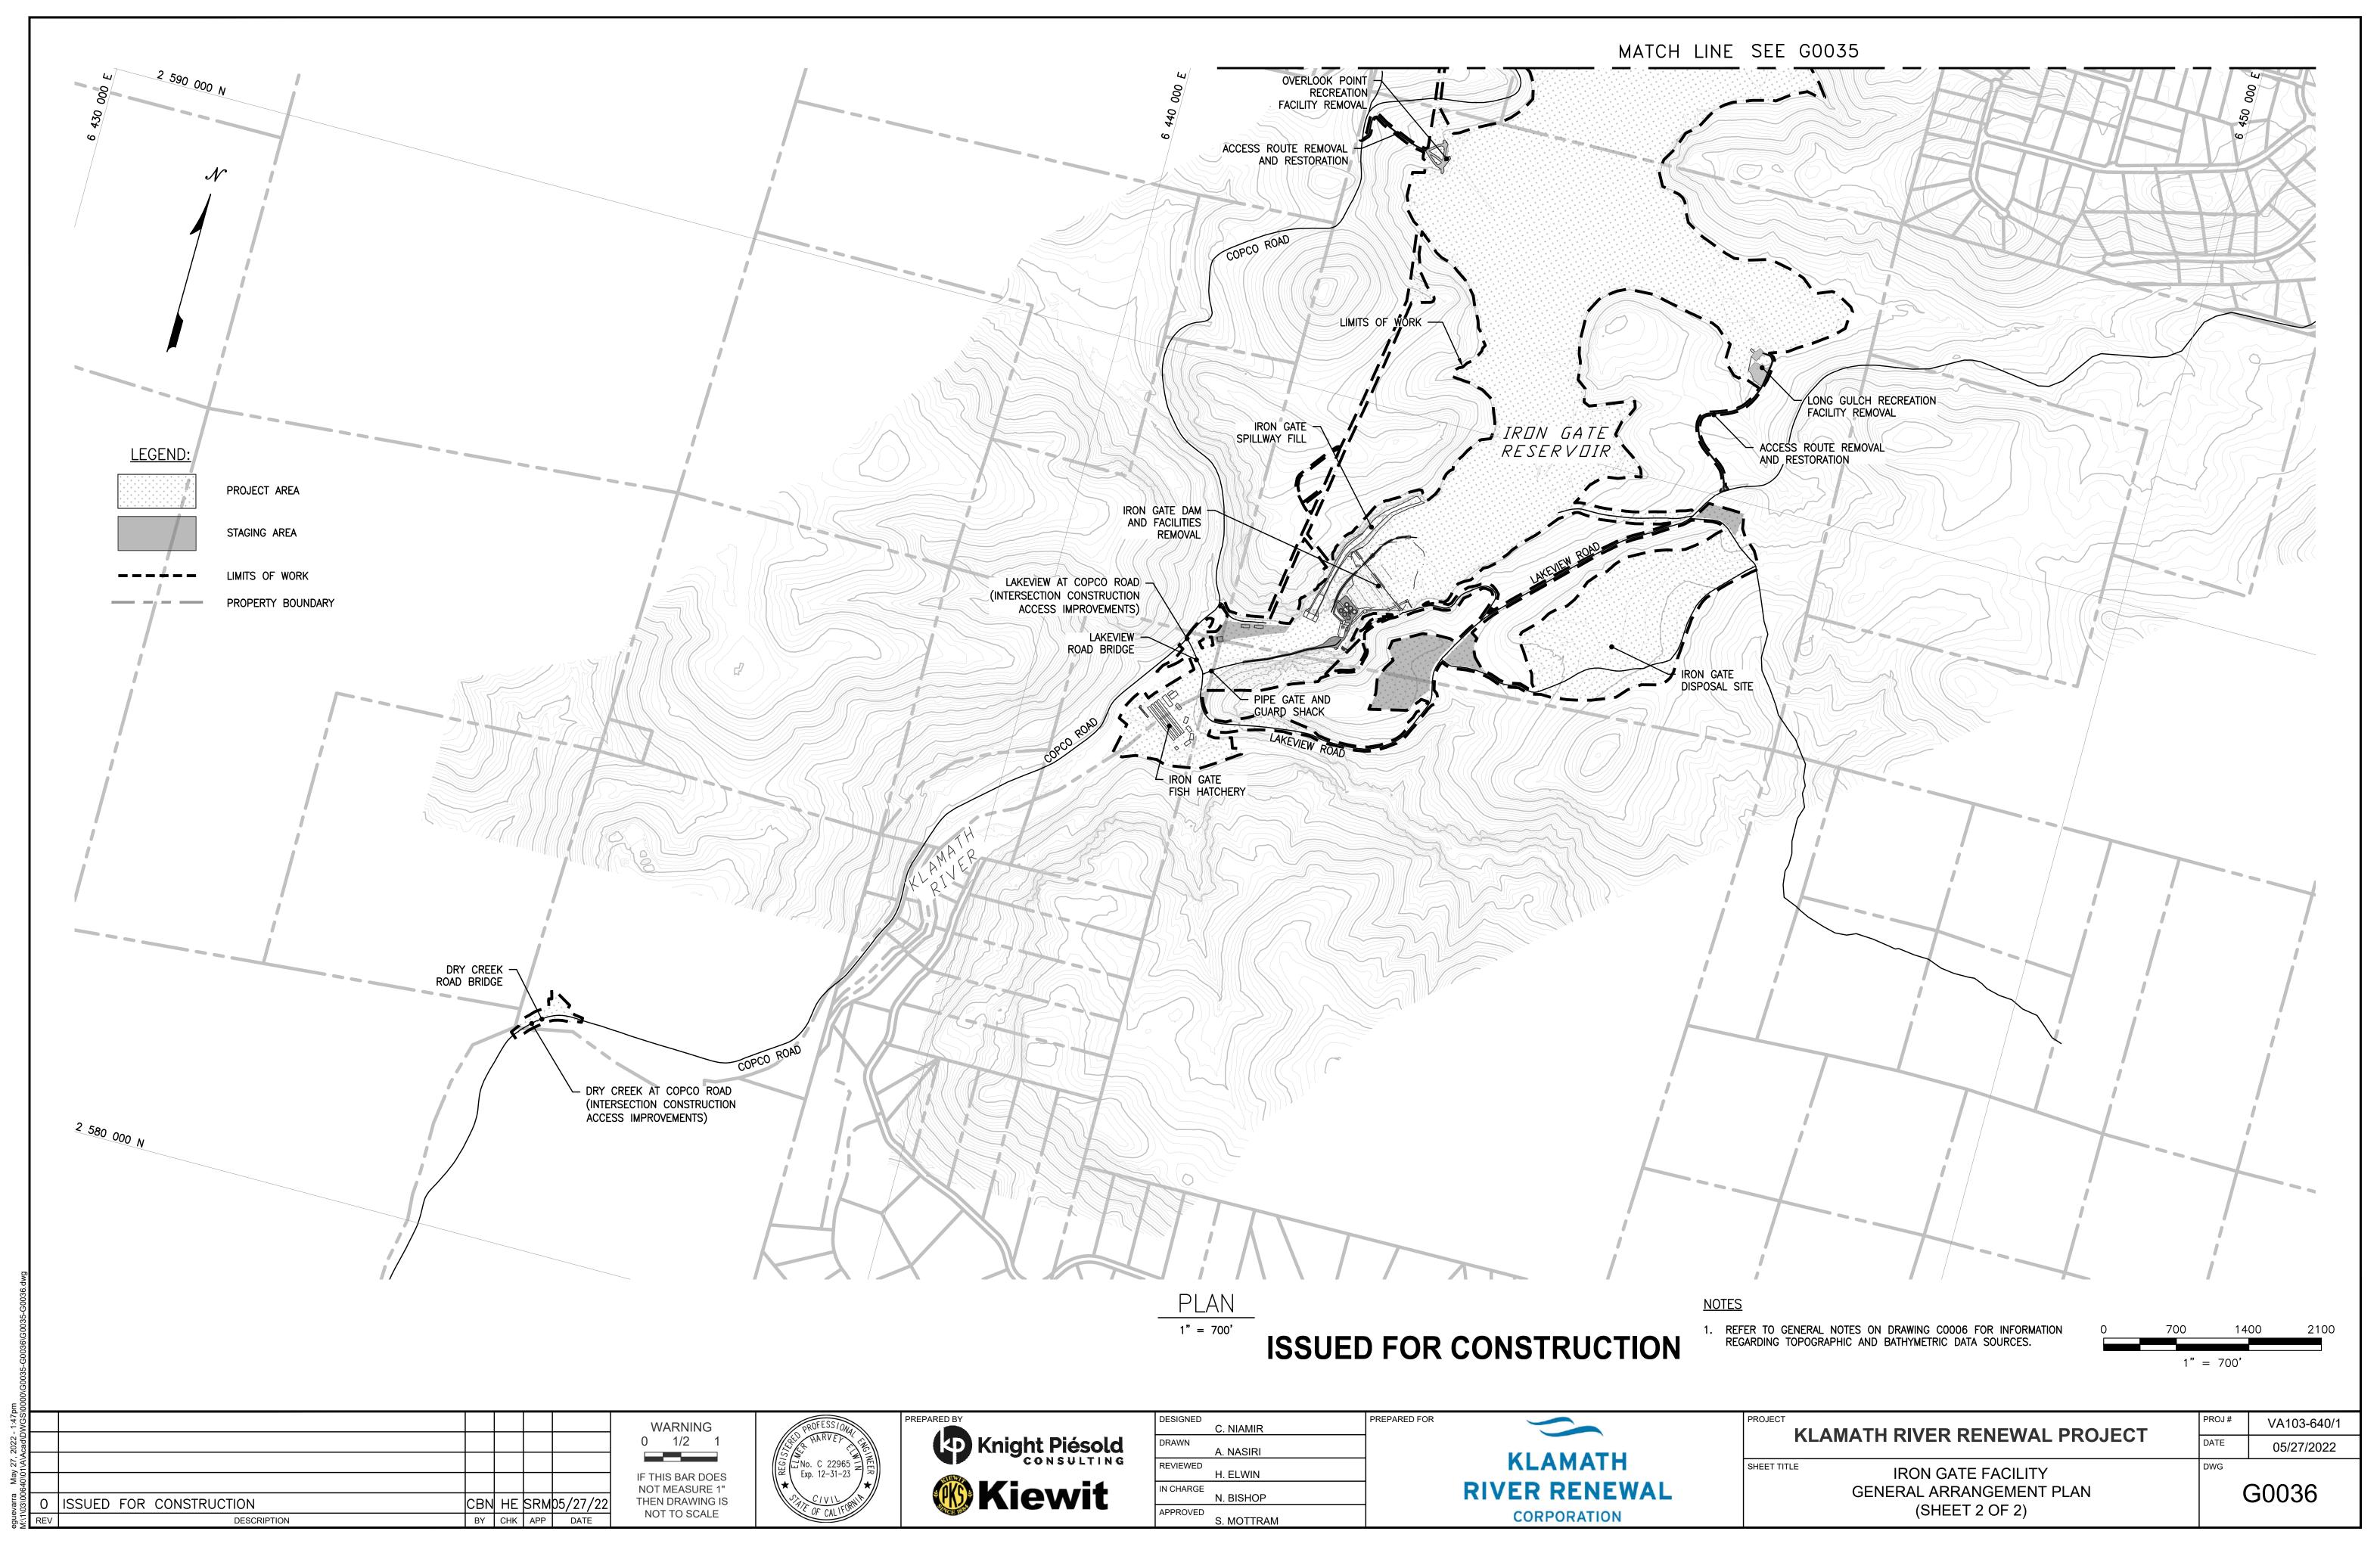

### **EXHIBITA**

## 100% FINAL Design Drawings\_General (Dec2022) (CEII)

# CRITICAL ENERGY/ELECTRIC INFRASTRUCTURE INFORMATION (CEII)

### FOLLOWING DRAWINGS REDACTED IN ENTIRETY

### G0001, G0002, G0003, G0005, G0006, G0050, G0051

The redacted material qualifies as CEII pursuant to the Commission's rules because it contains sensitive dam safety and construction information that (a) relates details about the production, generation, transmission, or distribution of energy, (b) could be useful to a person planning an attack on critical infrastructure, (c) is exempt from mandatory disclosure under the Freedom of Information Act, and (d) gives strategic information beyond the location of the critical infrastructure. Accordingly, the Renewal Corporation has requested confidential treatment of this material pursuant to 18 C.F.R. § 388.113.