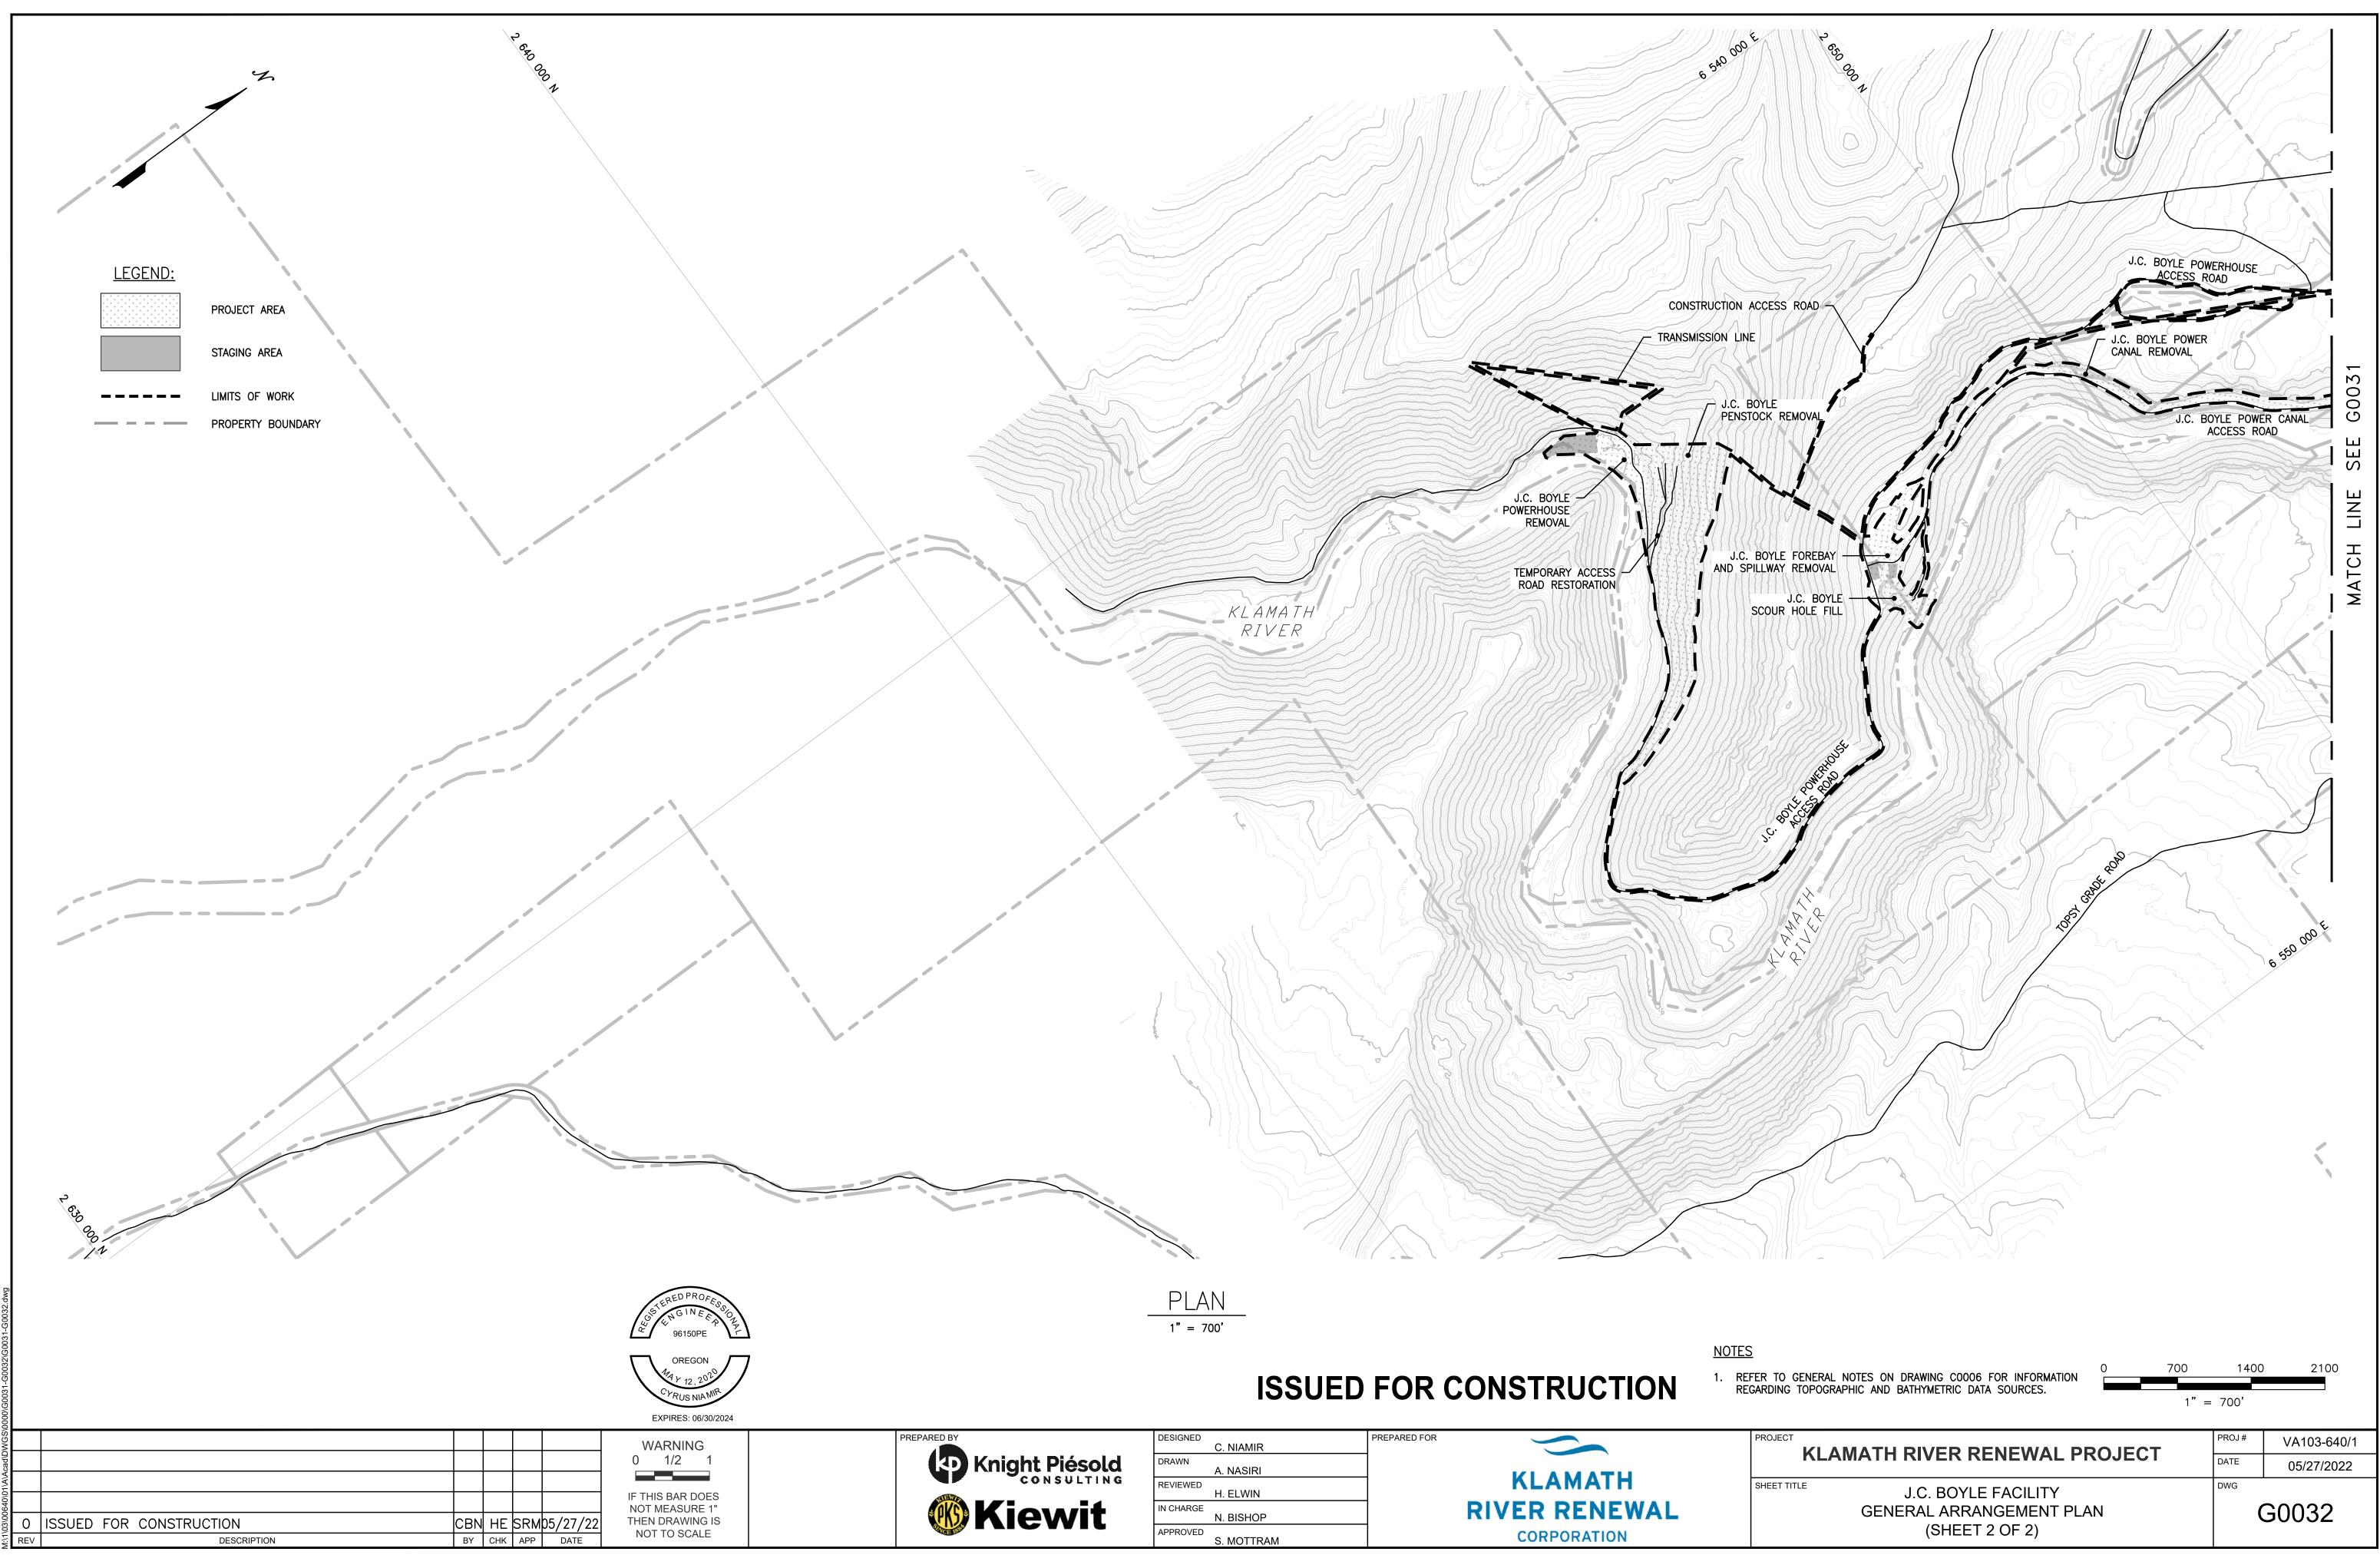

### **EXHIBITA**

## 100% FINAL Design Drawings\_General (Dec2022) (CEII)

# CRITICAL ENERGY/ELECTRIC INFRASTRUCTURE INFORMATION (CEII)

### FOLLOWING DRAWINGS REDACTED IN ENTIRETY

### G0001, G0002, G0003, G0005, G0006, G0050, G0051

The redacted material qualifies as CEII pursuant to the Commission's rules because it contains sensitive dam safety and construction information that (a) relates details about the production, generation, transmission, or distribution of energy, (b) could be useful to a person planning an attack on critical infrastructure, (c) is exempt from mandatory disclosure under the Freedom of Information Act, and (d) gives strategic information beyond the location of the critical infrastructure. Accordingly, the Renewal Corporation has requested confidential treatment of this material pursuant to 18 C.F.R. § 388.113.