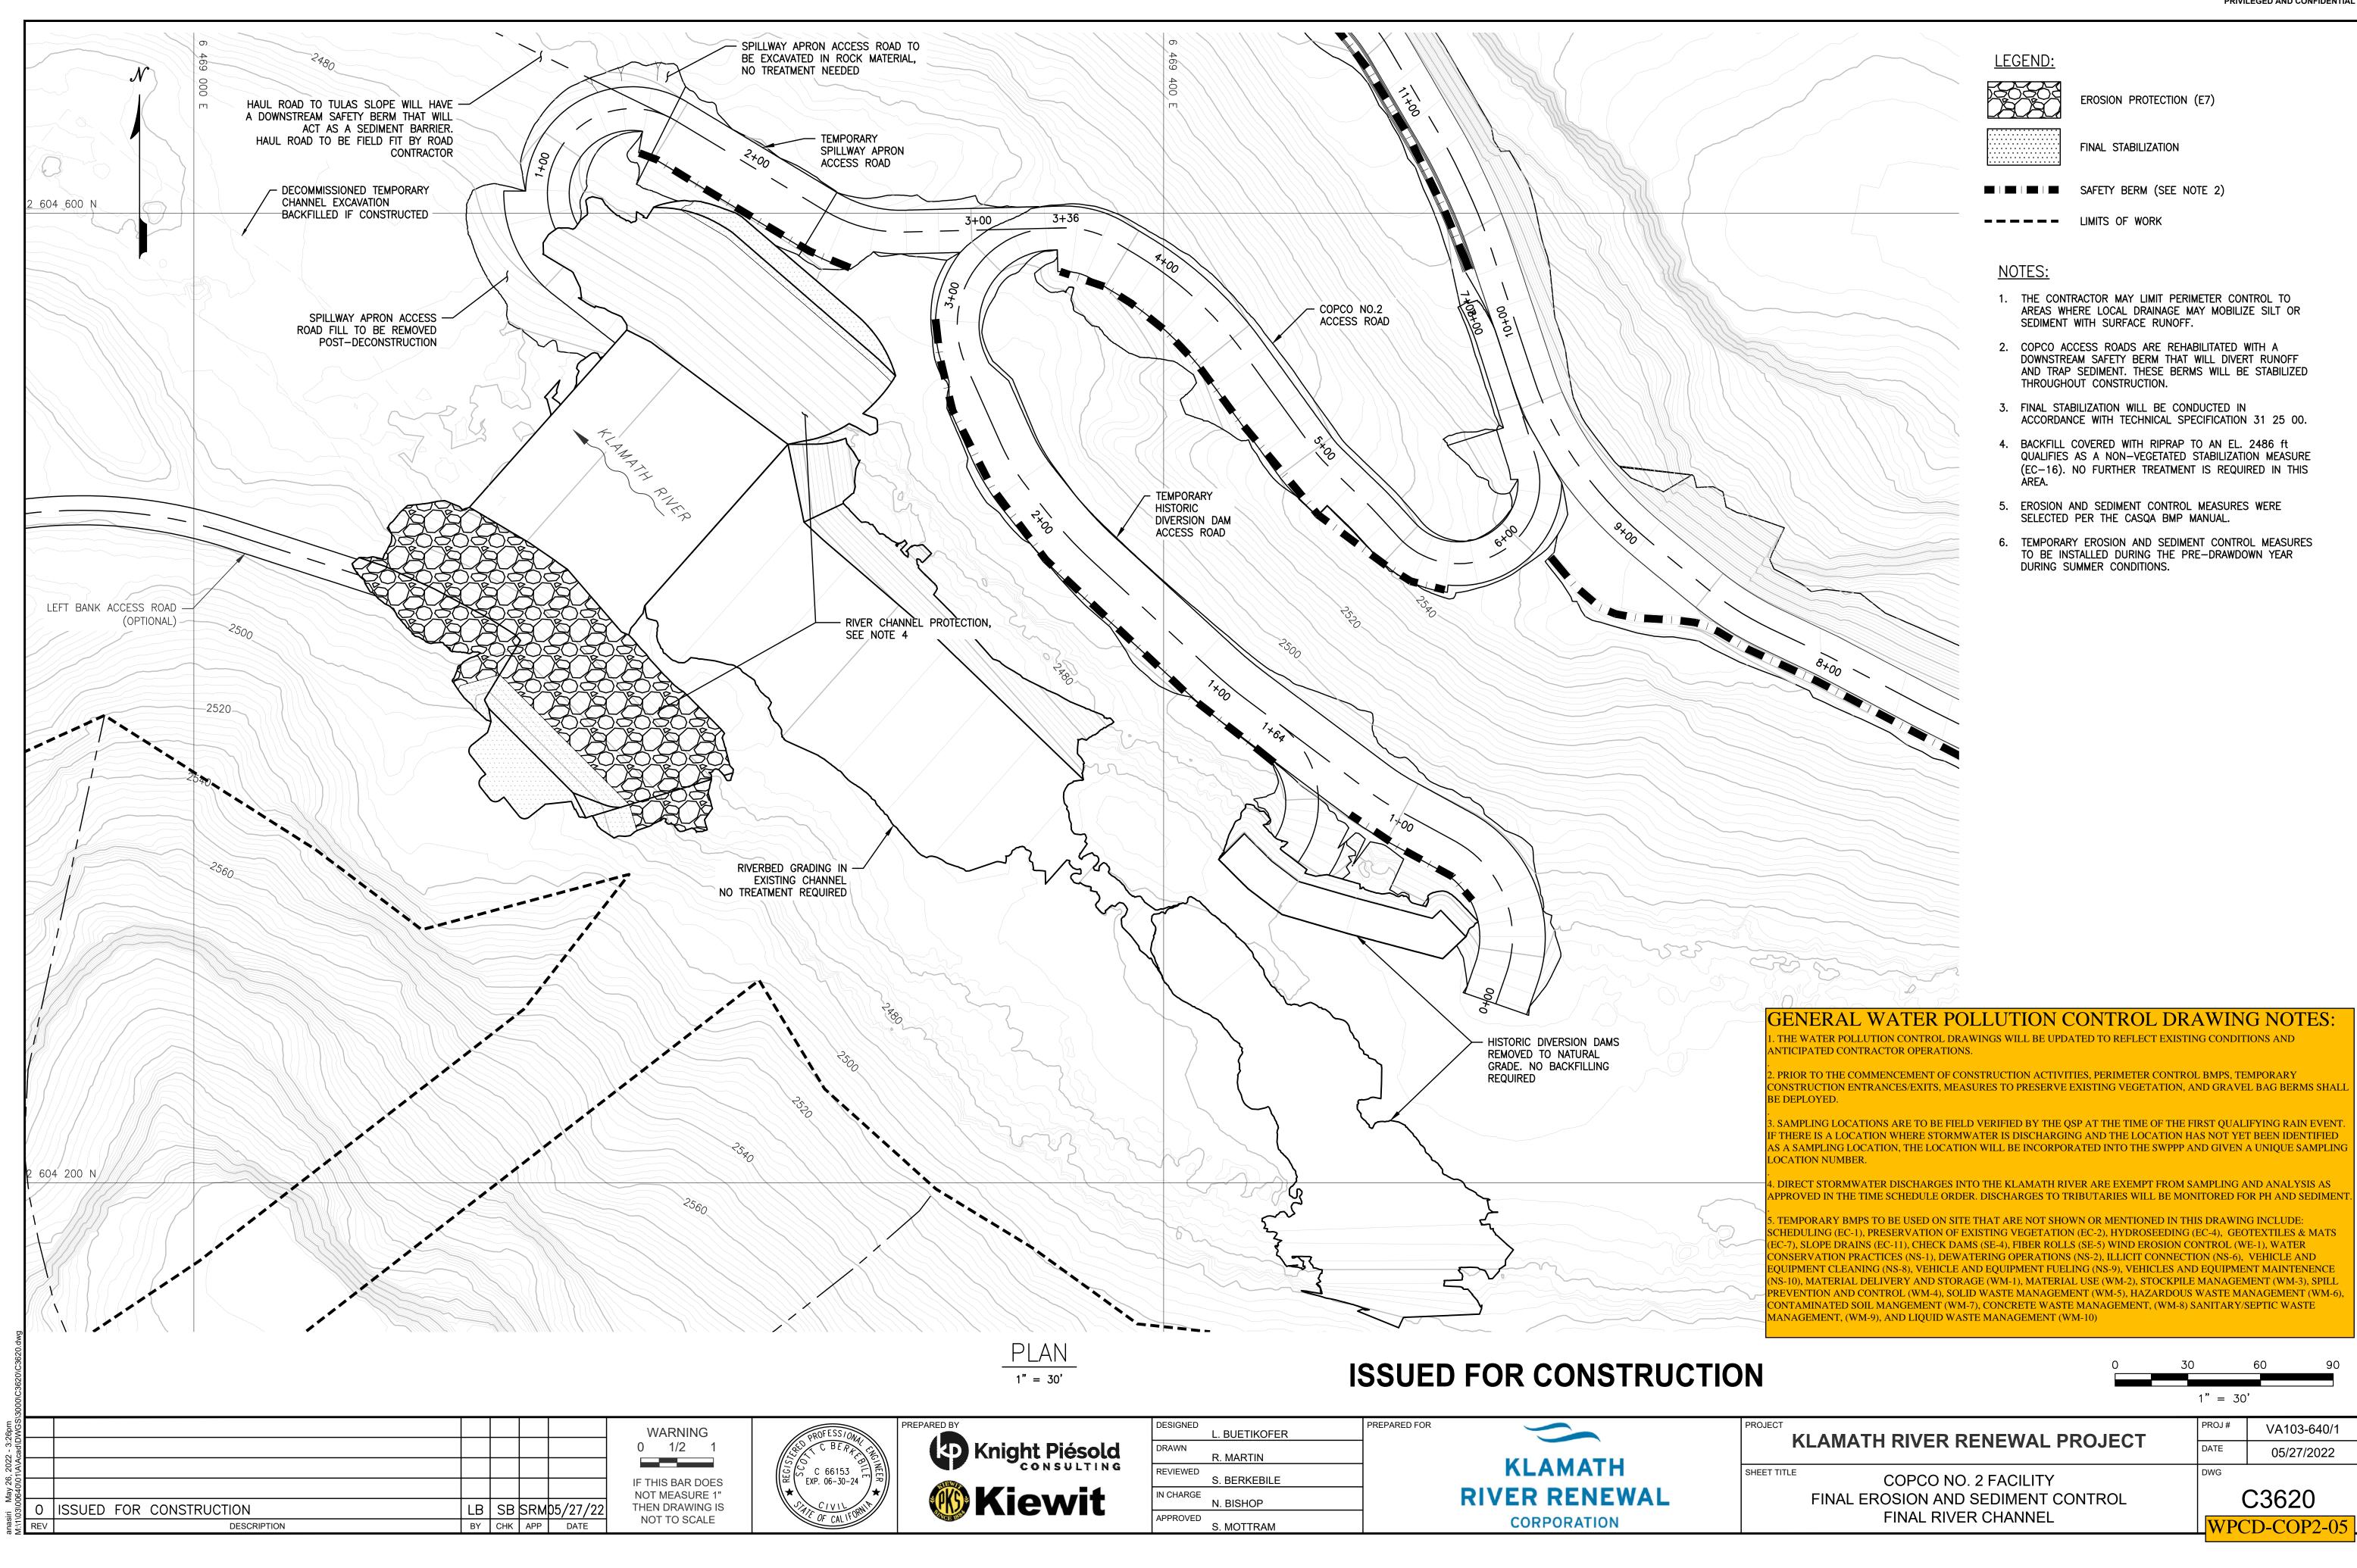

### WATER POLLUTION CONTROL DRAWINGS FOR KLAMATH RIVER RENEWAL PROJECT IN CALIFORNIA