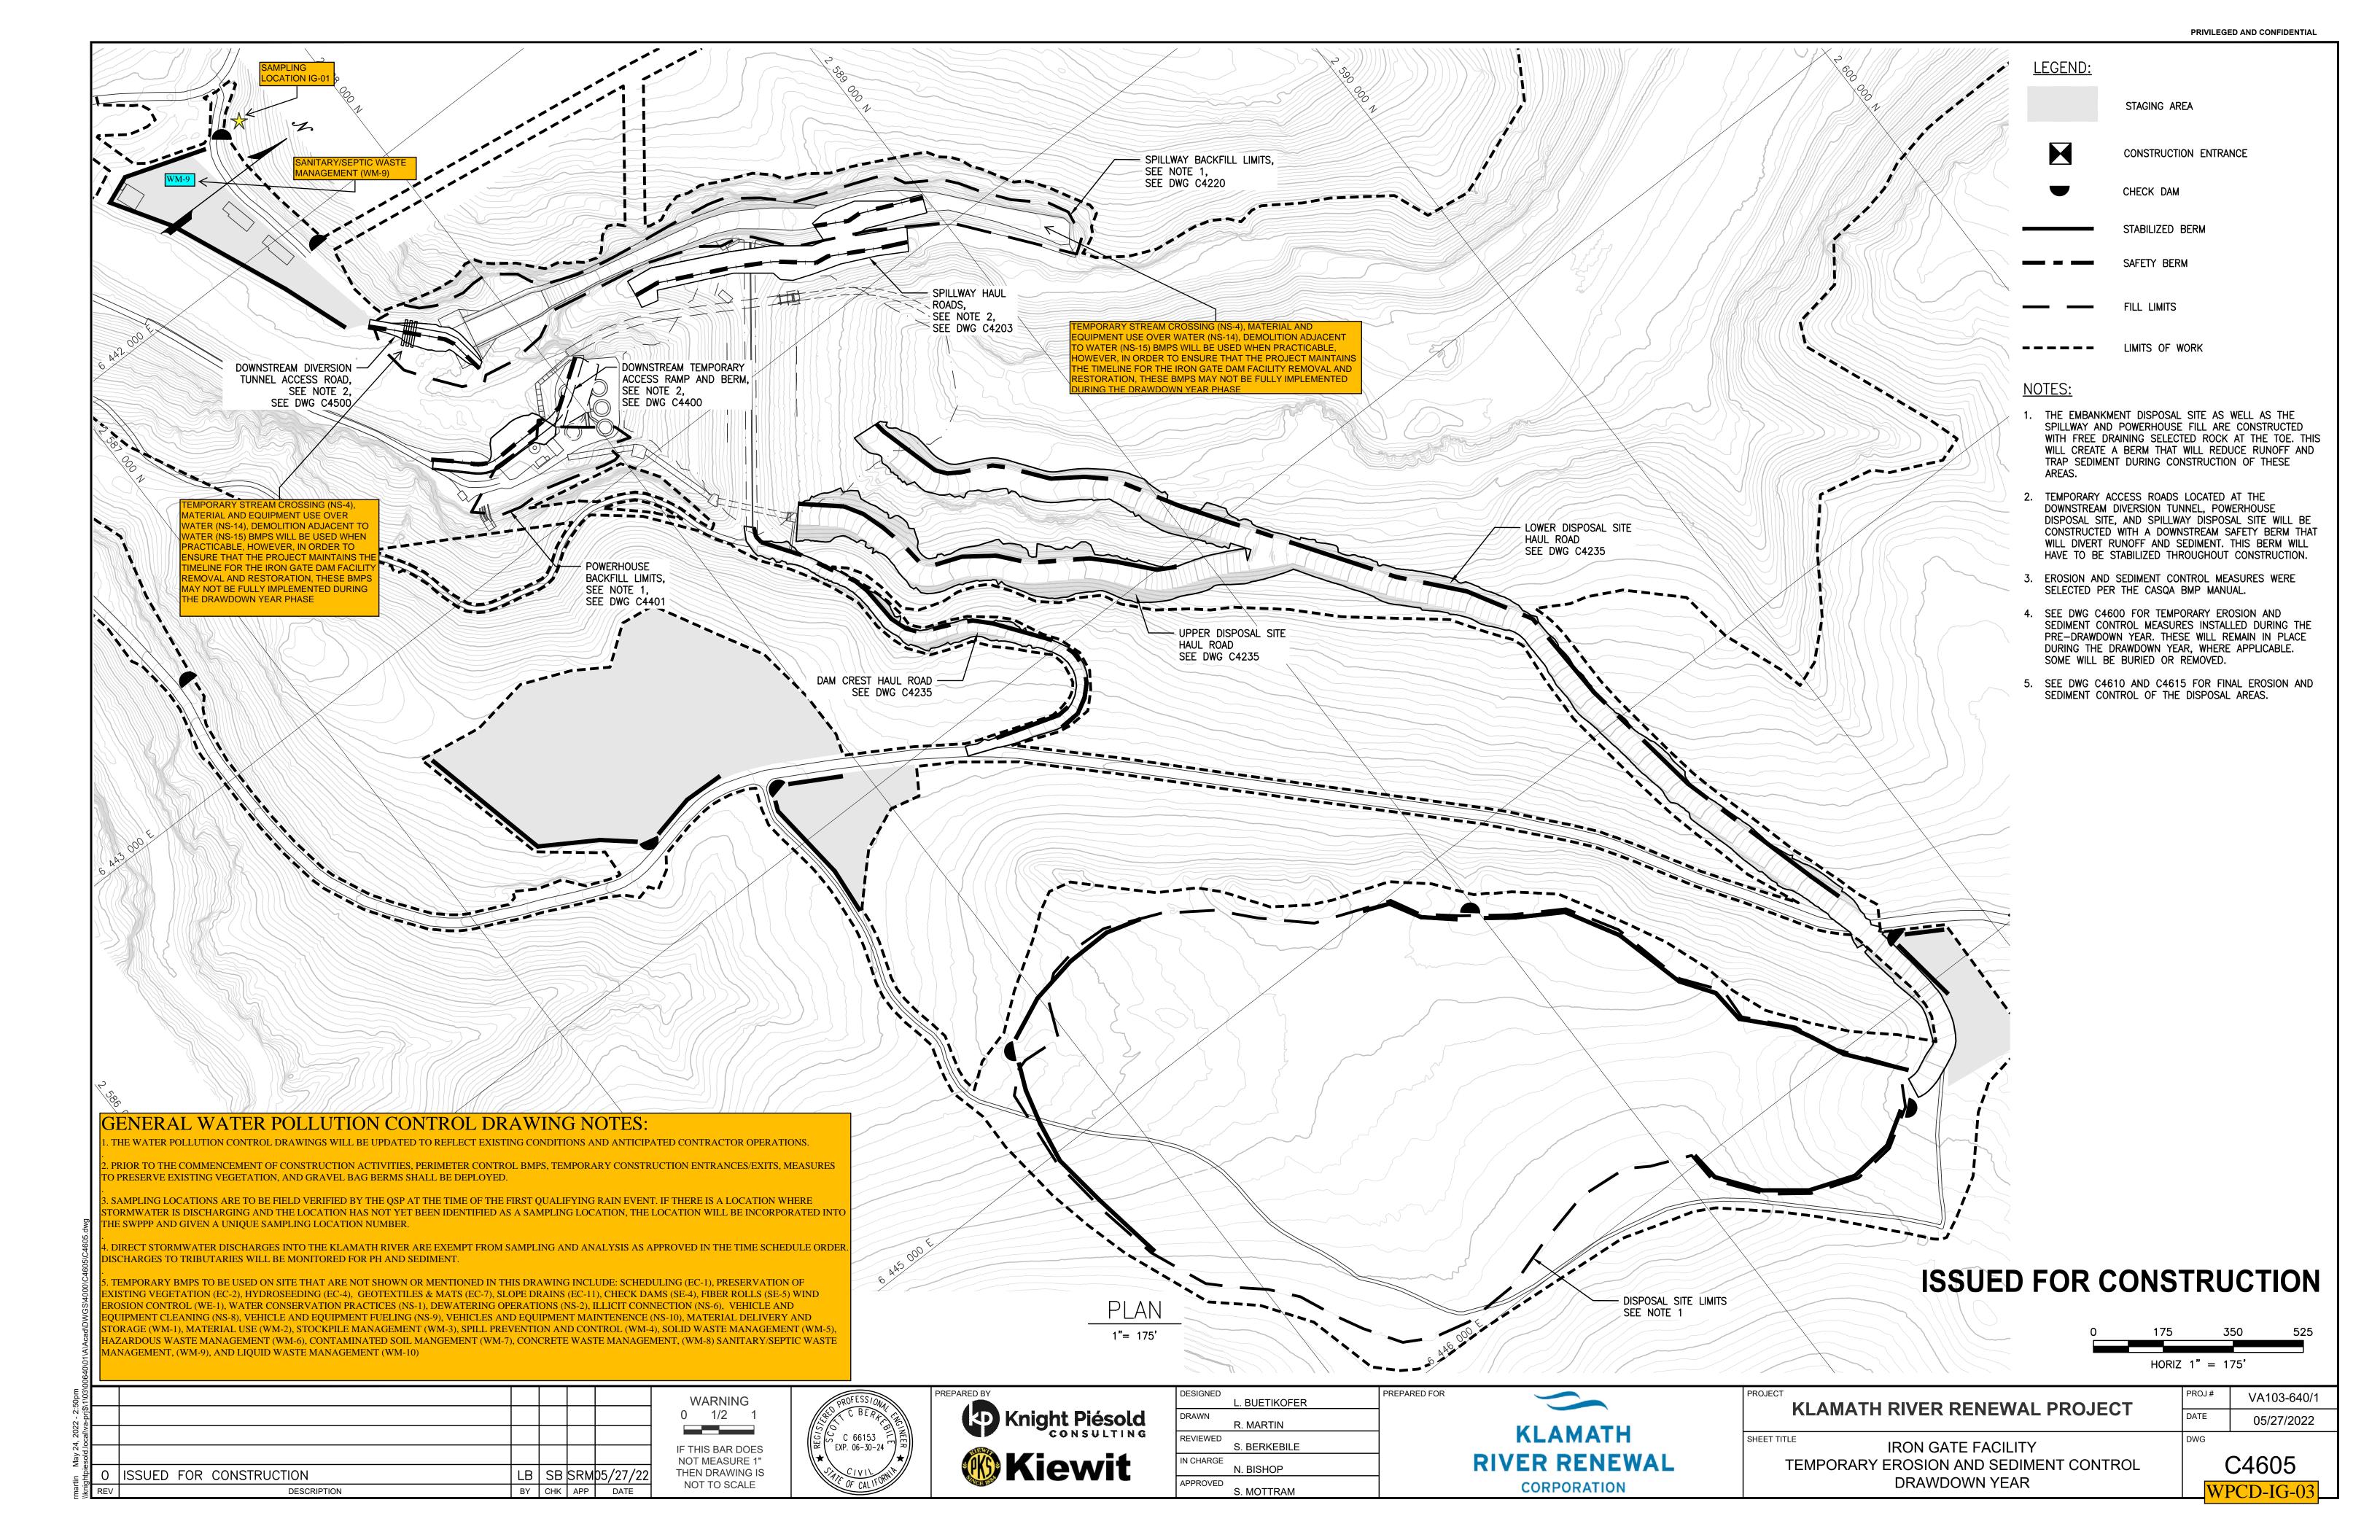

#### 100% DESIGN COMPLETION DRAWINGS

JACKSON COUNTY, OREGON KLAMATH COUNTY, OREGON SISKIYOU COUNTY, CALIFORNIA

NOTE:THE WATER POLLUTION CONTROL
DRAWINGS HAVE BEEN GROUPED IN 6 SETS.
THESE SETS INCLUDE: ACTIVITIES ASSOCIATED
WITH THE COPCO 1 DAM FACILITY REMOVAL,
ACTIVITIES ASSOCIATED WITH THE COPCO 2
FACILITY REMOVAL, ACTIVITIES ASSOCIATED
WITH THE IRON GATE FACILITY REMOVAL,
ACTIVITIES ASSOCIATED WITH ROADS AND
BRIDGES IMPROVEMENT, ACTIVITIES
ASSOCIATED WITH TEMPORARY ROADS AND
BRIDGES, AND ACTIVITIES ASSOCIATED WITH
RECREATIONAL FACILITY REMOVAL.