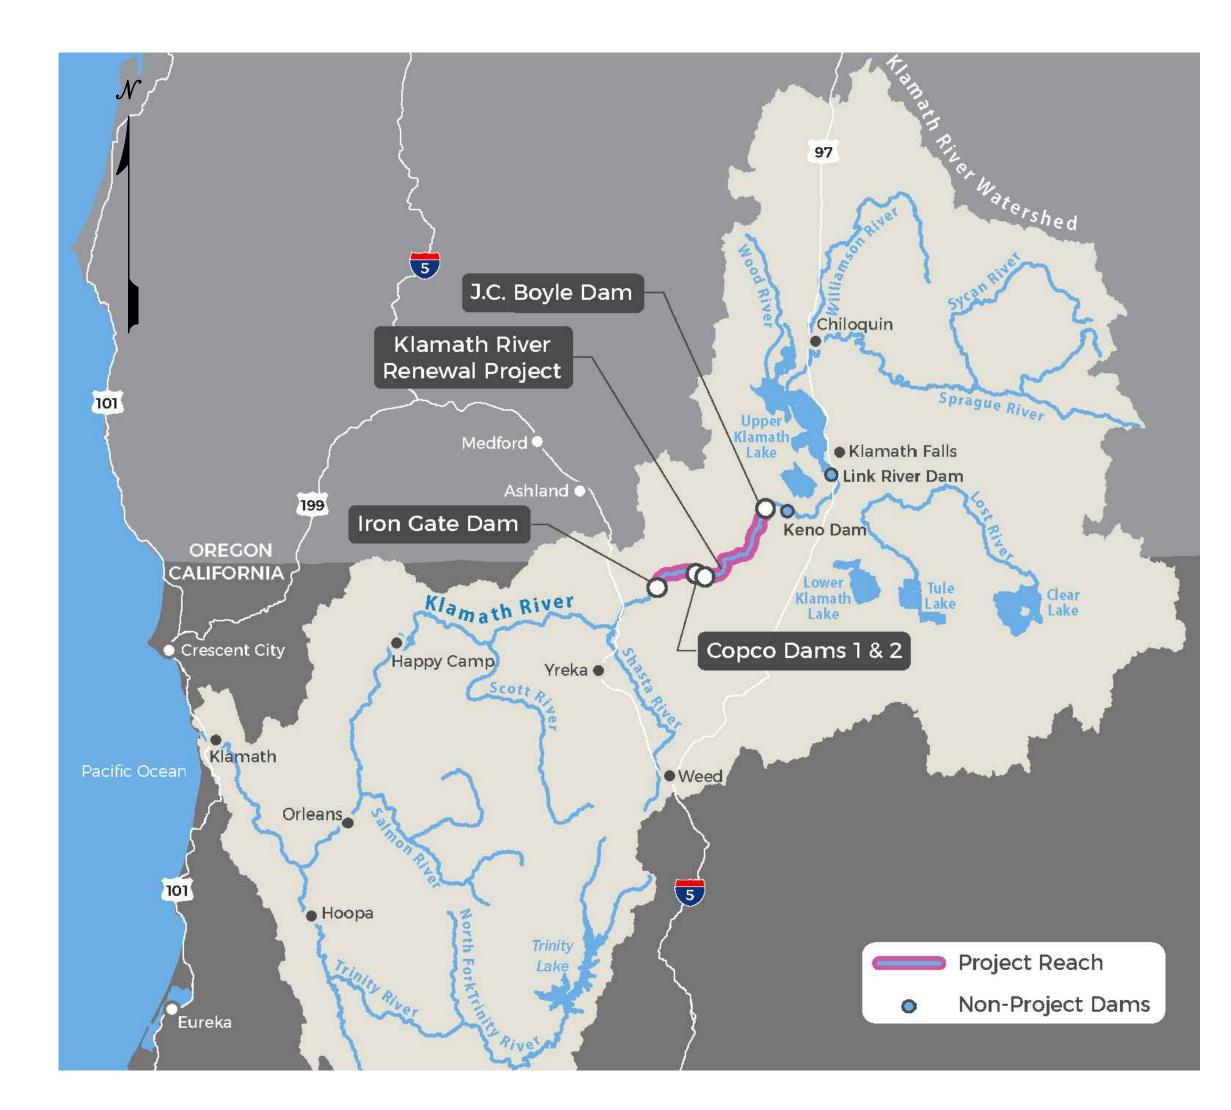

### WATER POLLUTION CONTROL DRAWINGS FOR KLAMATH RIVER RENEWAL PROJECT IN CALIFORNIA

# KLAMATH RIVER RENEWAL PROJECT KIEWIT CONTRACT #104168

#### 100% DESIGN COMPLETION DRAWINGS

JACKSON COUNTY, OREGON KLAMATH COUNTY, OREGON SISKIYOU COUNTY, CALIFORNIA

NOTE:THE WATER POLLUTION CONTROL
DRAWINGS HAVE BEEN GROUPED IN 6 SETS.
THESE SETS INCLUDE: ACTIVITIES ASSOCIATED
WITH THE COPCO 1 DAM FACILITY REMOVAL,
ACTIVITIES ASSOCIATED WITH THE COPCO 2
FACILITY REMOVAL, ACTIVITIES ASSOCIATED
WITH THE IRON GATE FACILITY REMOVAL,
ACTIVITIES ASSOCIATED WITH ROADS AND
BRIDGES IMPROVEMENT, ACTIVITIES
ASSOCIATED WITH TEMPORARY ROADS AND
BRIDGES, AND ACTIVITIES ASSOCIATED WITH
RECREATIONAL FACILITY REMOVAL.



## LOCATION MAP

NOT TO SCALE



#### ISSUED FOR CONSTRUCTION

| 0   | ISSUED FOR CONSTRUCTION | CBN | HES | RM  | 05/27/22 |
|-----|-------------------------|-----|-----|-----|----------|
| REV | DESCRIPTION             | BY  | CHK | APP | DATE     |

WARNING
0 1/2 1

IF THIS BAR DOES
NOT MEASURE 1"
THEN DRAWING IS
NOT TO SCALE





| DESIGNED  |            | PREPARED FOR |
|-----------|------------|--------------|
|           | C. NIAMIR  |              |
| DRAWN     |            |              |
|           | W. LAHODA  |              |
| REVIEWED  |            |              |
|           | H. ELWIN   |              |
| IN CHARGE |            |              |
|           | N. BISHOP  |              |
| APPROVED  |            |              |
|           | S. MOTTRAM |              |