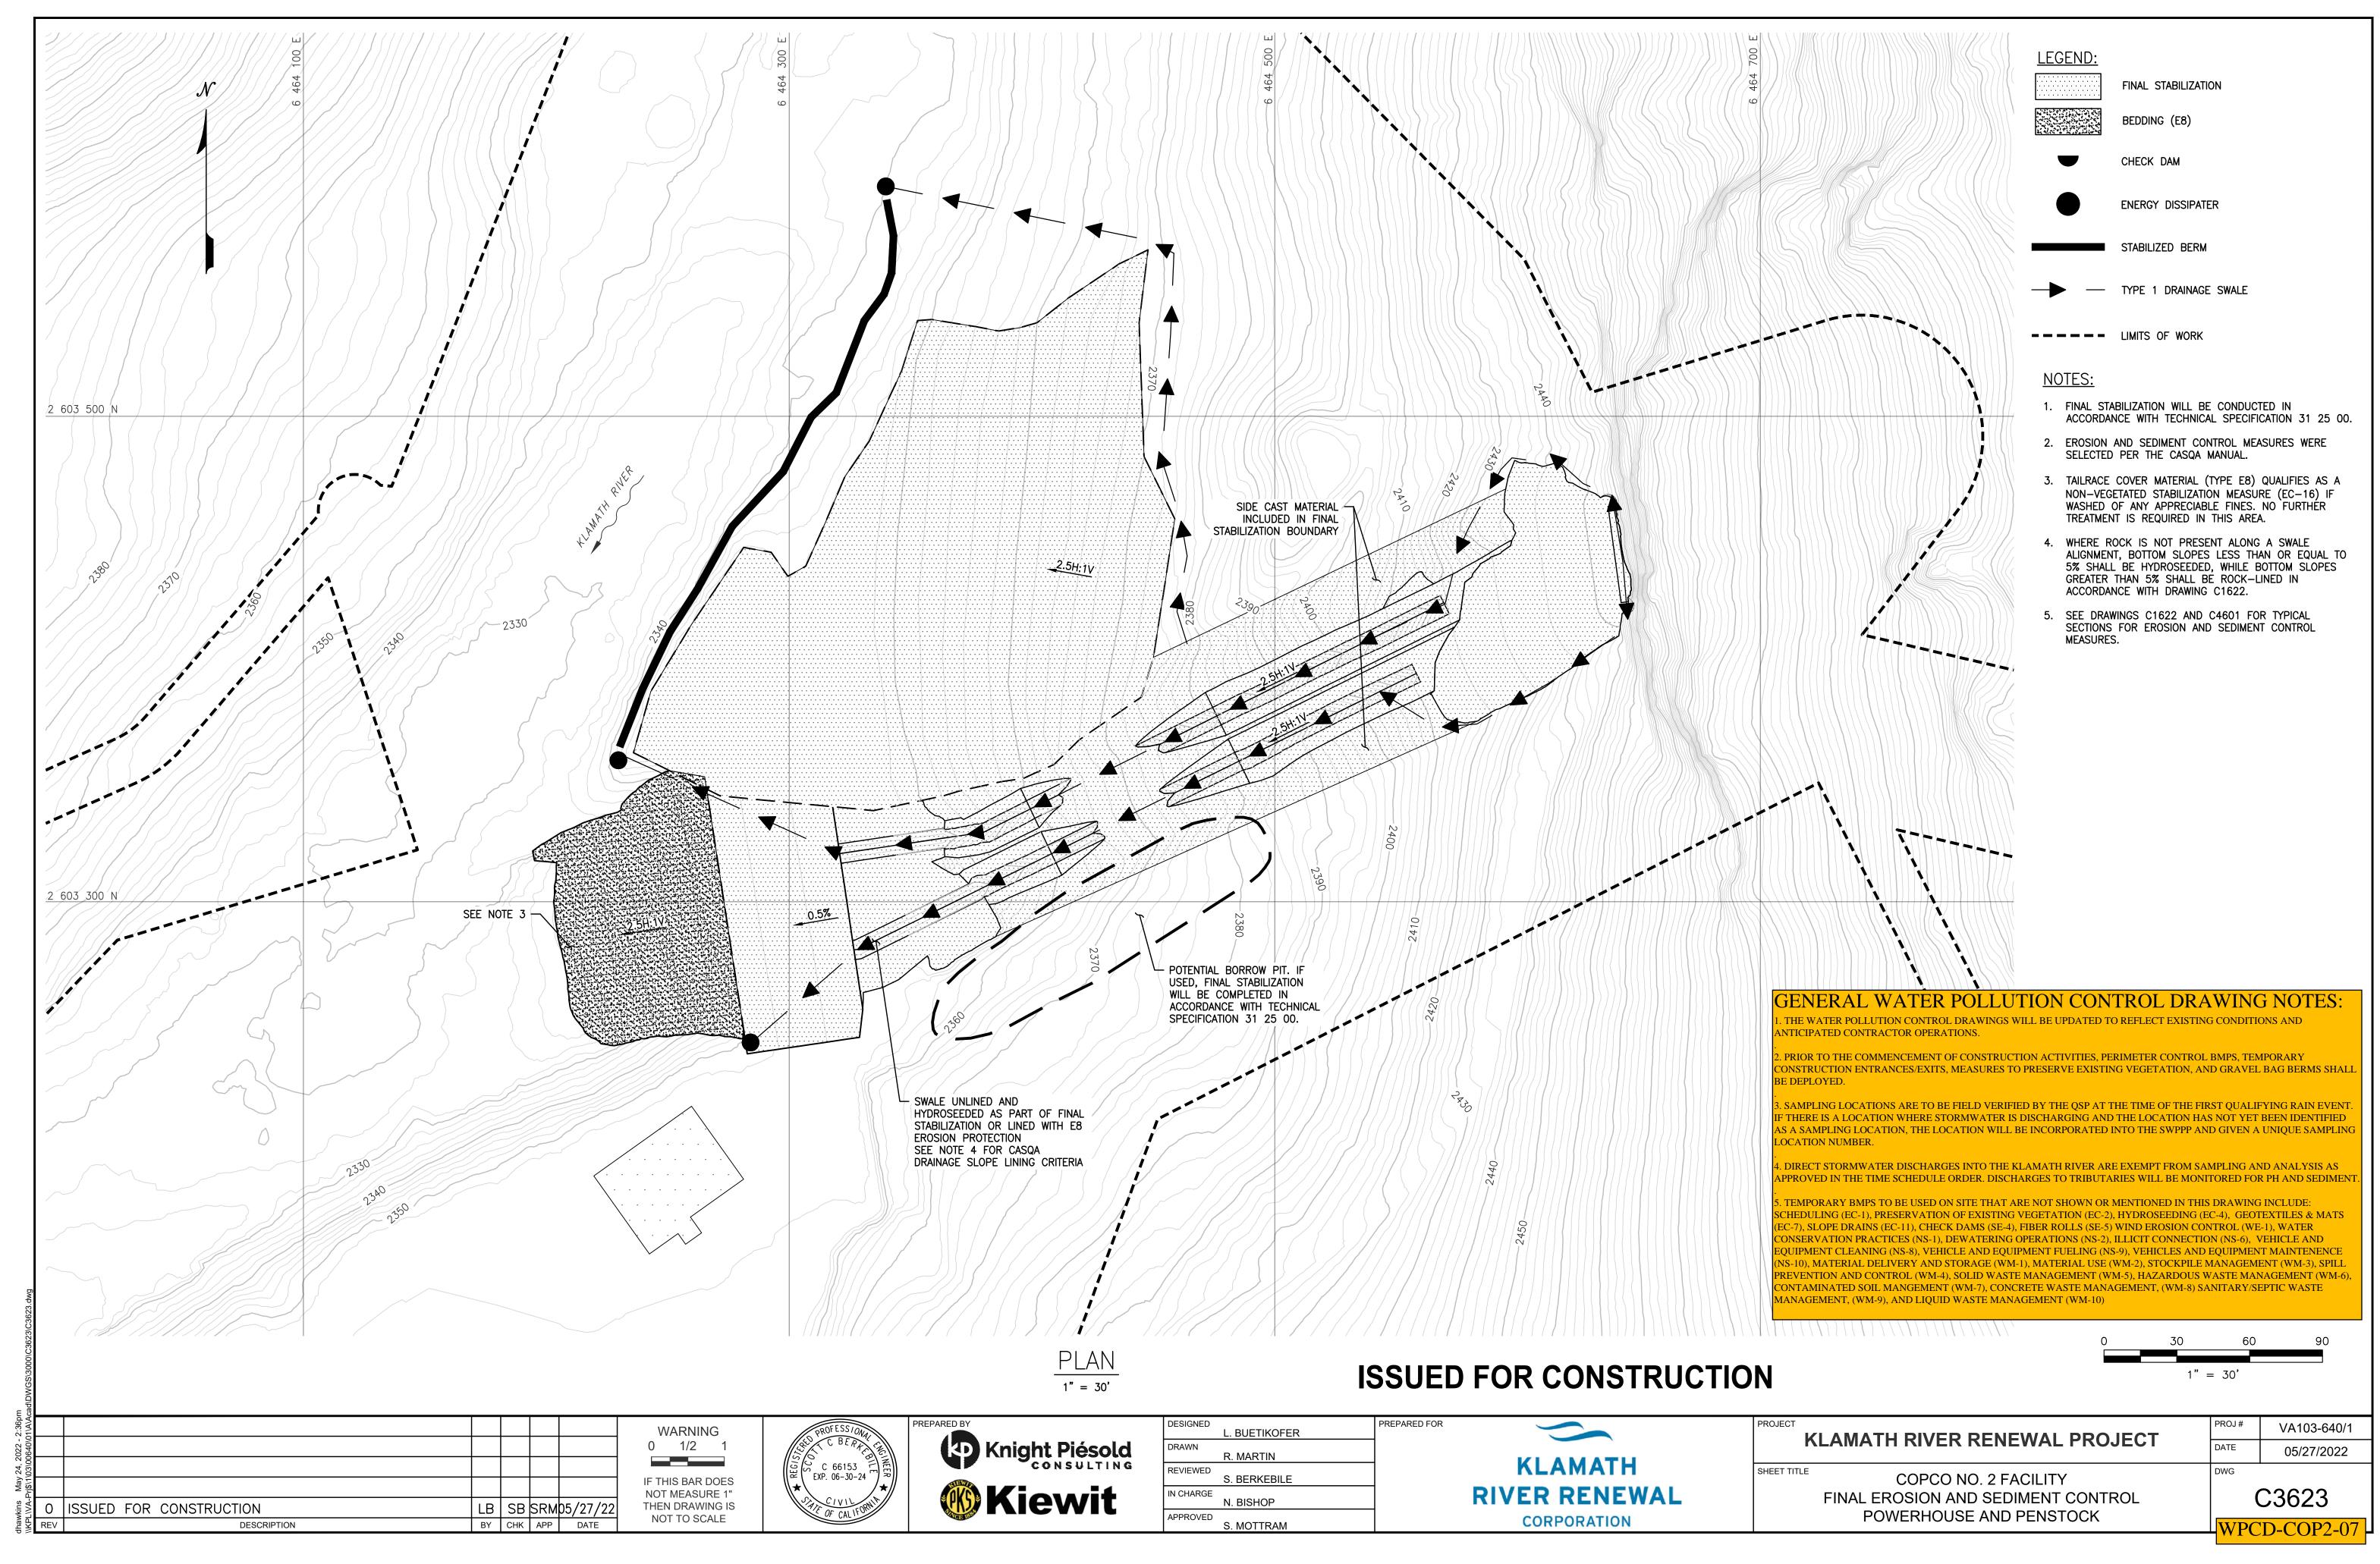

|              |
|           | W. LAHODA  |              |
| REVIEWED  |            |              |
|           | H. ELWIN   |              |
| IN CHARGE |            |              |
|           | N. BISHOP  |              |
| APPROVED  |            |              |
|           | S. MOTTRAM |              |

| KLAMATH              |  |  |  |  |
|----------------------|--|--|--|--|
| <b>RIVER RENEWAL</b> |  |  |  |  |
| CORPORATION          |  |  |  |  |

| KLAMATH RIVER RENEWAL PROJECT | PROJ# | VA103-640/1 |  |  |
|-------------------------------|-------|-------------|--|--|
| REAWAL PROJECT                | DATE  | 05/27/2022  |  |  |
| SHEET TITLE                   | DWG   |             |  |  |
| TITLE SHEET                   |       | G0001       |  |  |