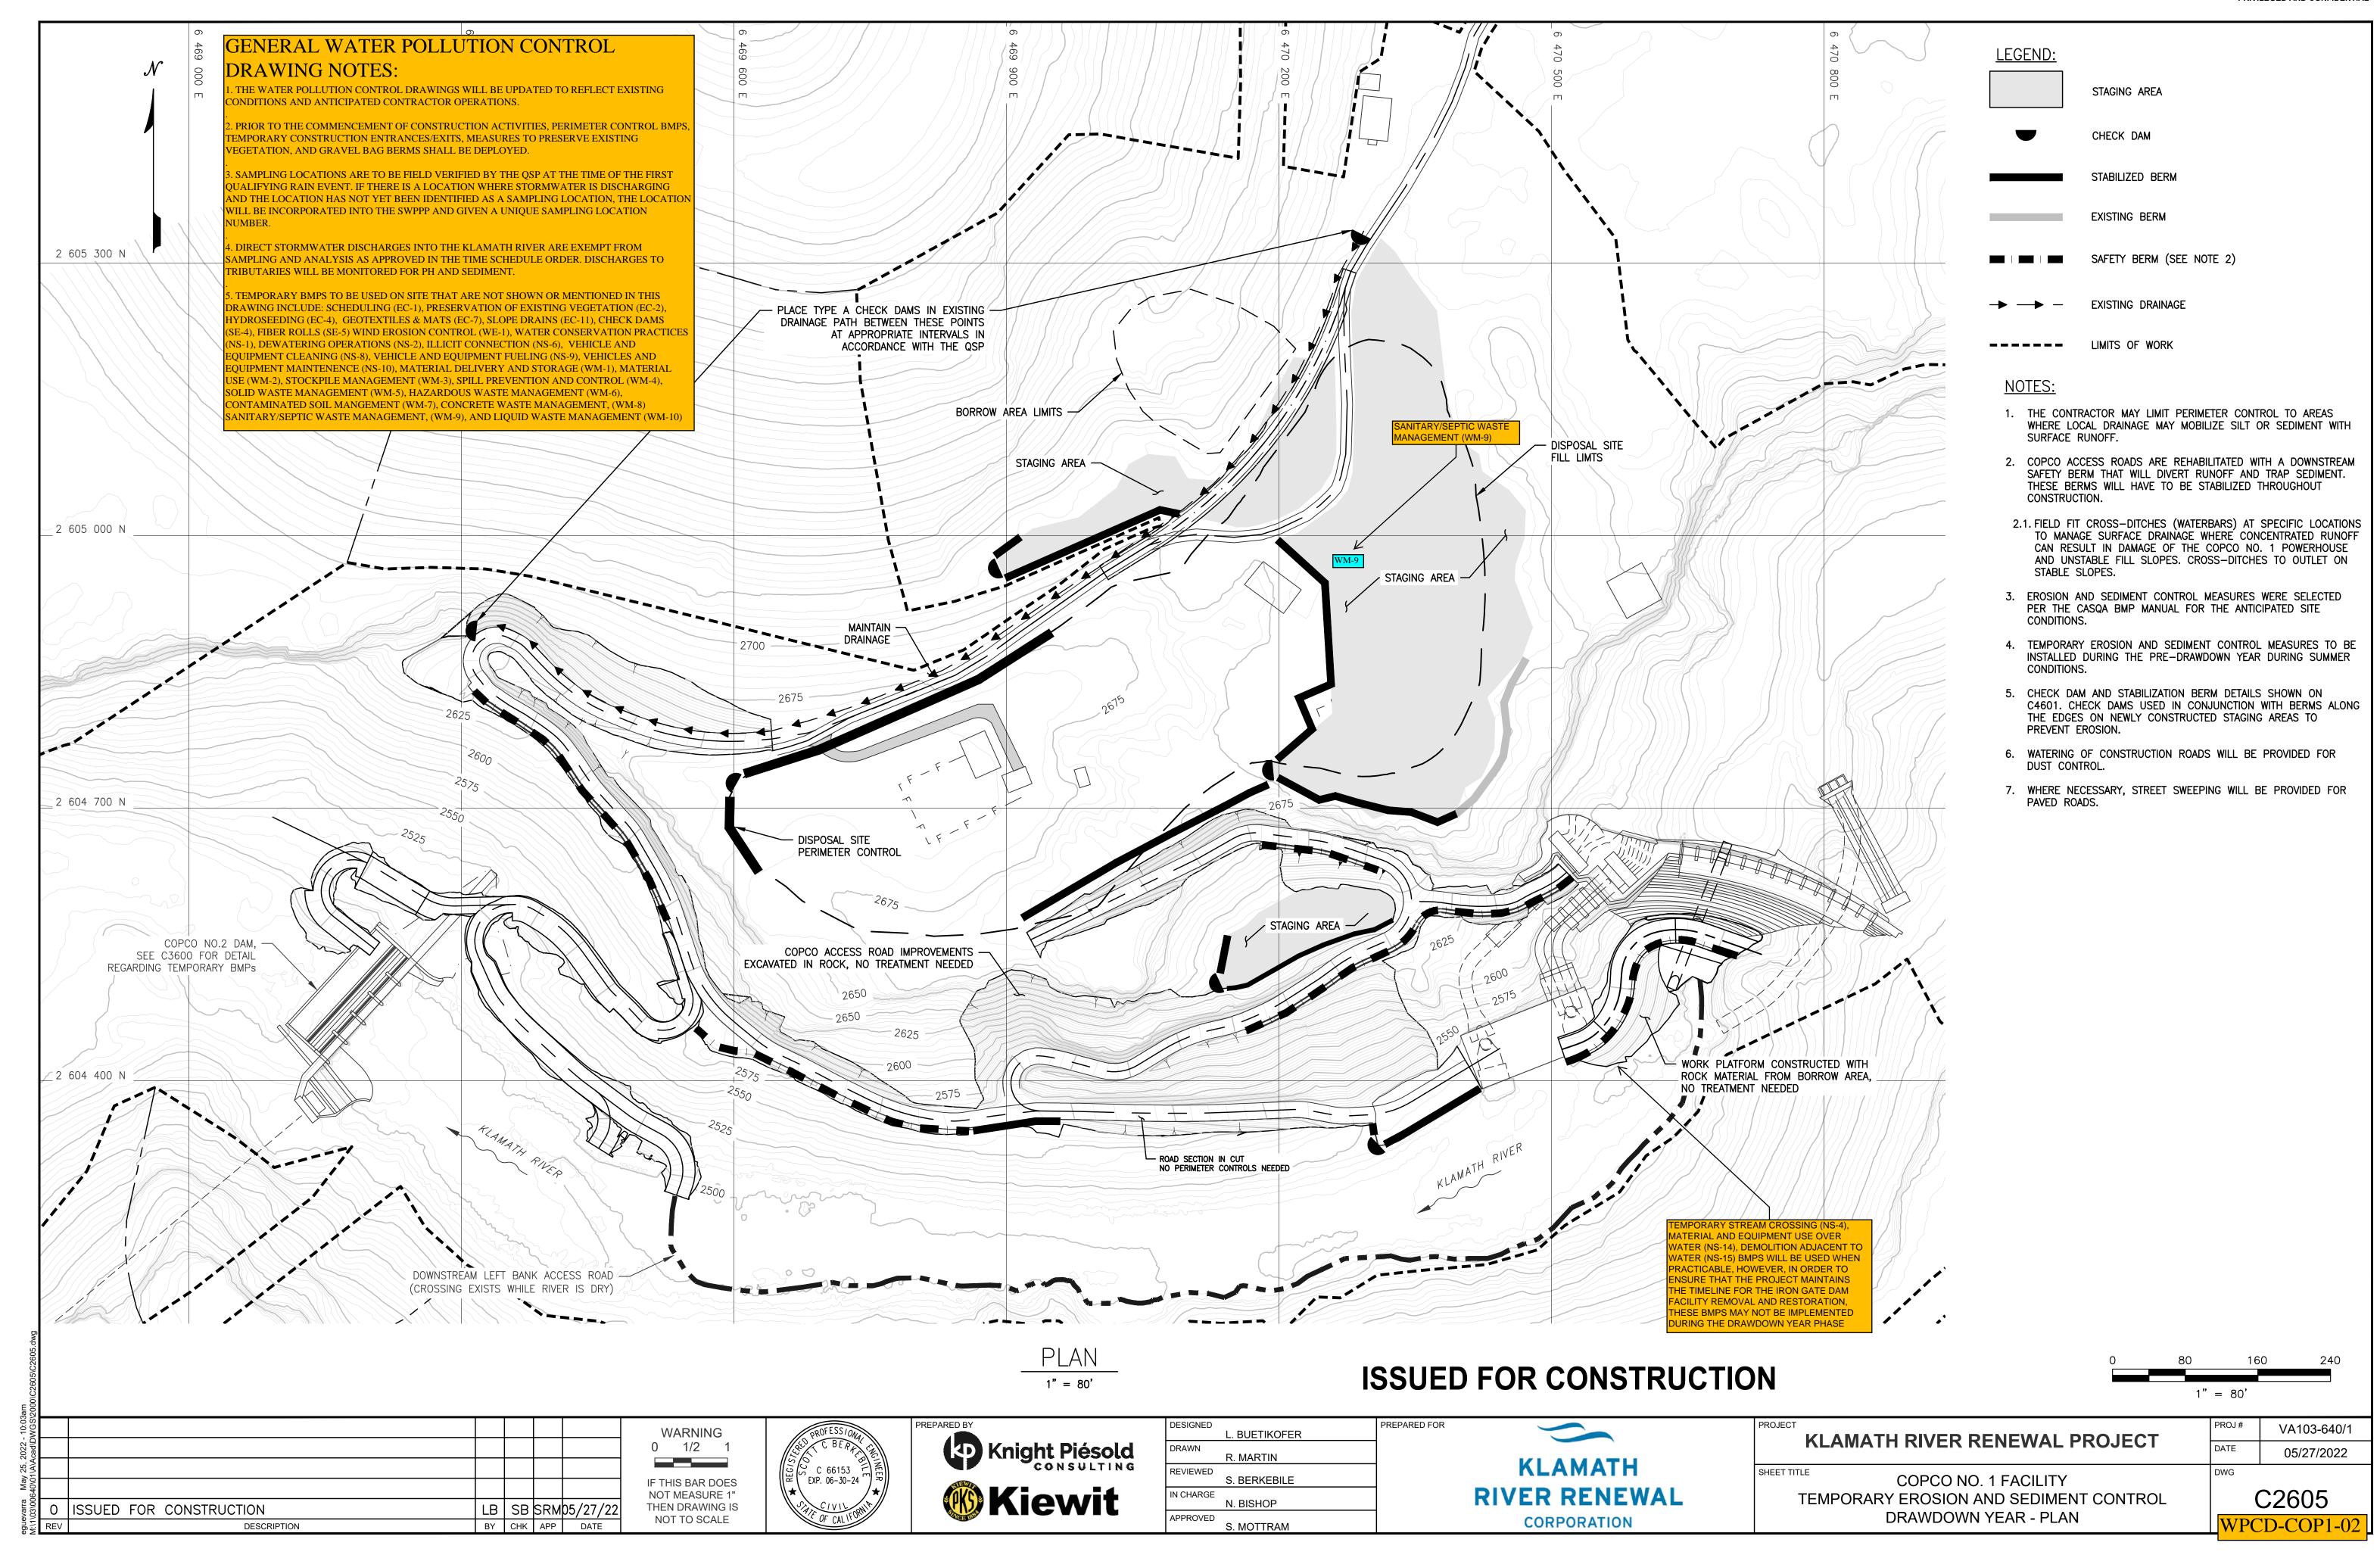

#### 100% DESIGN COMPLETION DRAWINGS

JACKSON COUNTY, OREGON KLAMATH COUNTY, OREGON SISKIYOU COUNTY, CALIFORNIA

NOTE:THE WATER POLLUTION CONTROL
DRAWINGS HAVE BEEN GROUPED IN 6 SETS.
THESE SETS INCLUDE: ACTIVITIES ASSOCIATED
WITH THE COPCO 1 DAM FACILITY REMOVAL,
ACTIVITIES ASSOCIATED WITH THE COPCO 2
FACILITY REMOVAL, ACTIVITIES ASSOCIATED
WITH THE IRON GATE FACILITY REMOVAL,
ACTIVITIES ASSOCIATED WITH ROADS AND
BRIDGES IMPROVEMENT, ACTIVITIES
ASSOCIATED WITH TEMPORARY ROADS AND
BRIDGES, AND ACTIVITIES ASSOCIATED WITH
RECREATIONAL FACILITY REMOVAL.