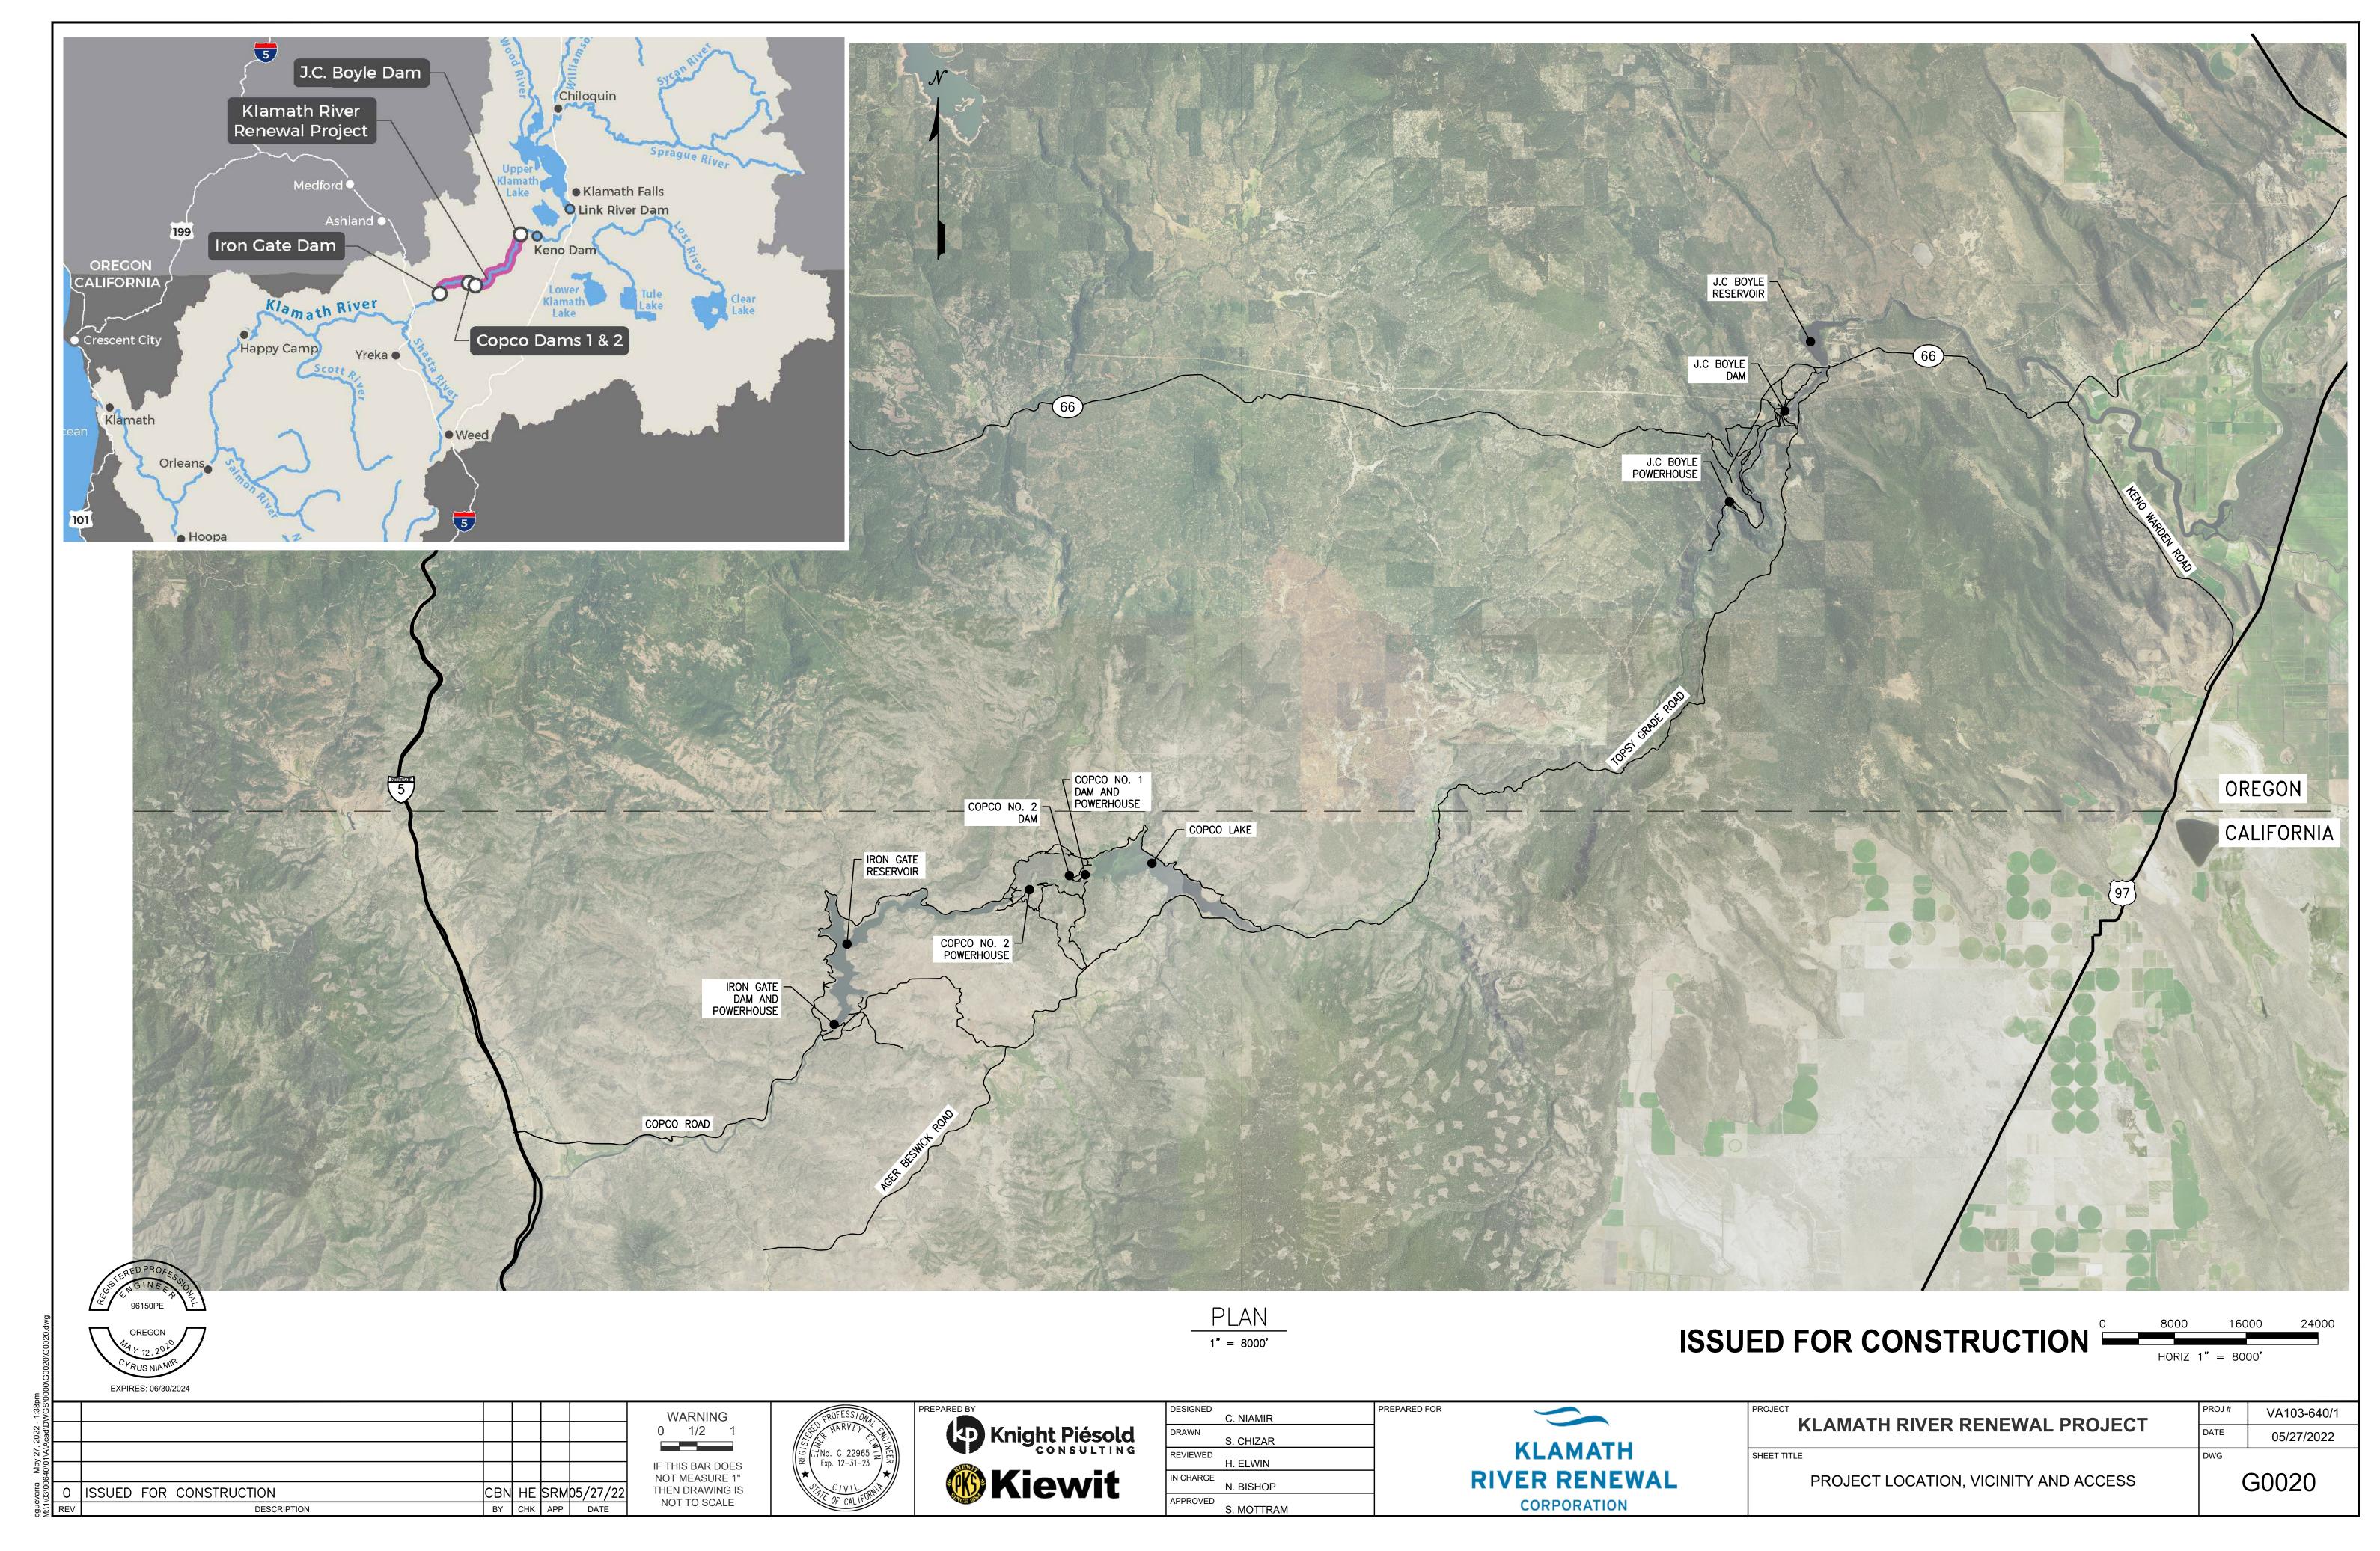

|
| DRAWN     |            |              |
|           | W. LAHODA  |              |
| REVIEWED  |            |              |
|           | H. ELWIN   |              |
| IN CHARGE |            |              |
|           | N. BISHOP  |              |
| APPROVED  |            |              |
|           | S. MOTTRAM |              |

| KLAMATH              |  |  |  |  |
|----------------------|--|--|--|--|
| <b>RIVER RENEWAL</b> |  |  |  |  |
| CORPORATION          |  |  |  |  |

| KLAMATH RIVER RENEWAL PROJECT | PROJ# | VA103-640/1 |  |  |
|-------------------------------|-------|-------------|--|--|
| REAWAL PROJECT                | DATE  | 05/27/2022  |  |  |
| SHEET TITLE                   | DWG   |             |  |  |
| TITLE SHEET                   |       | G0001       |  |  |