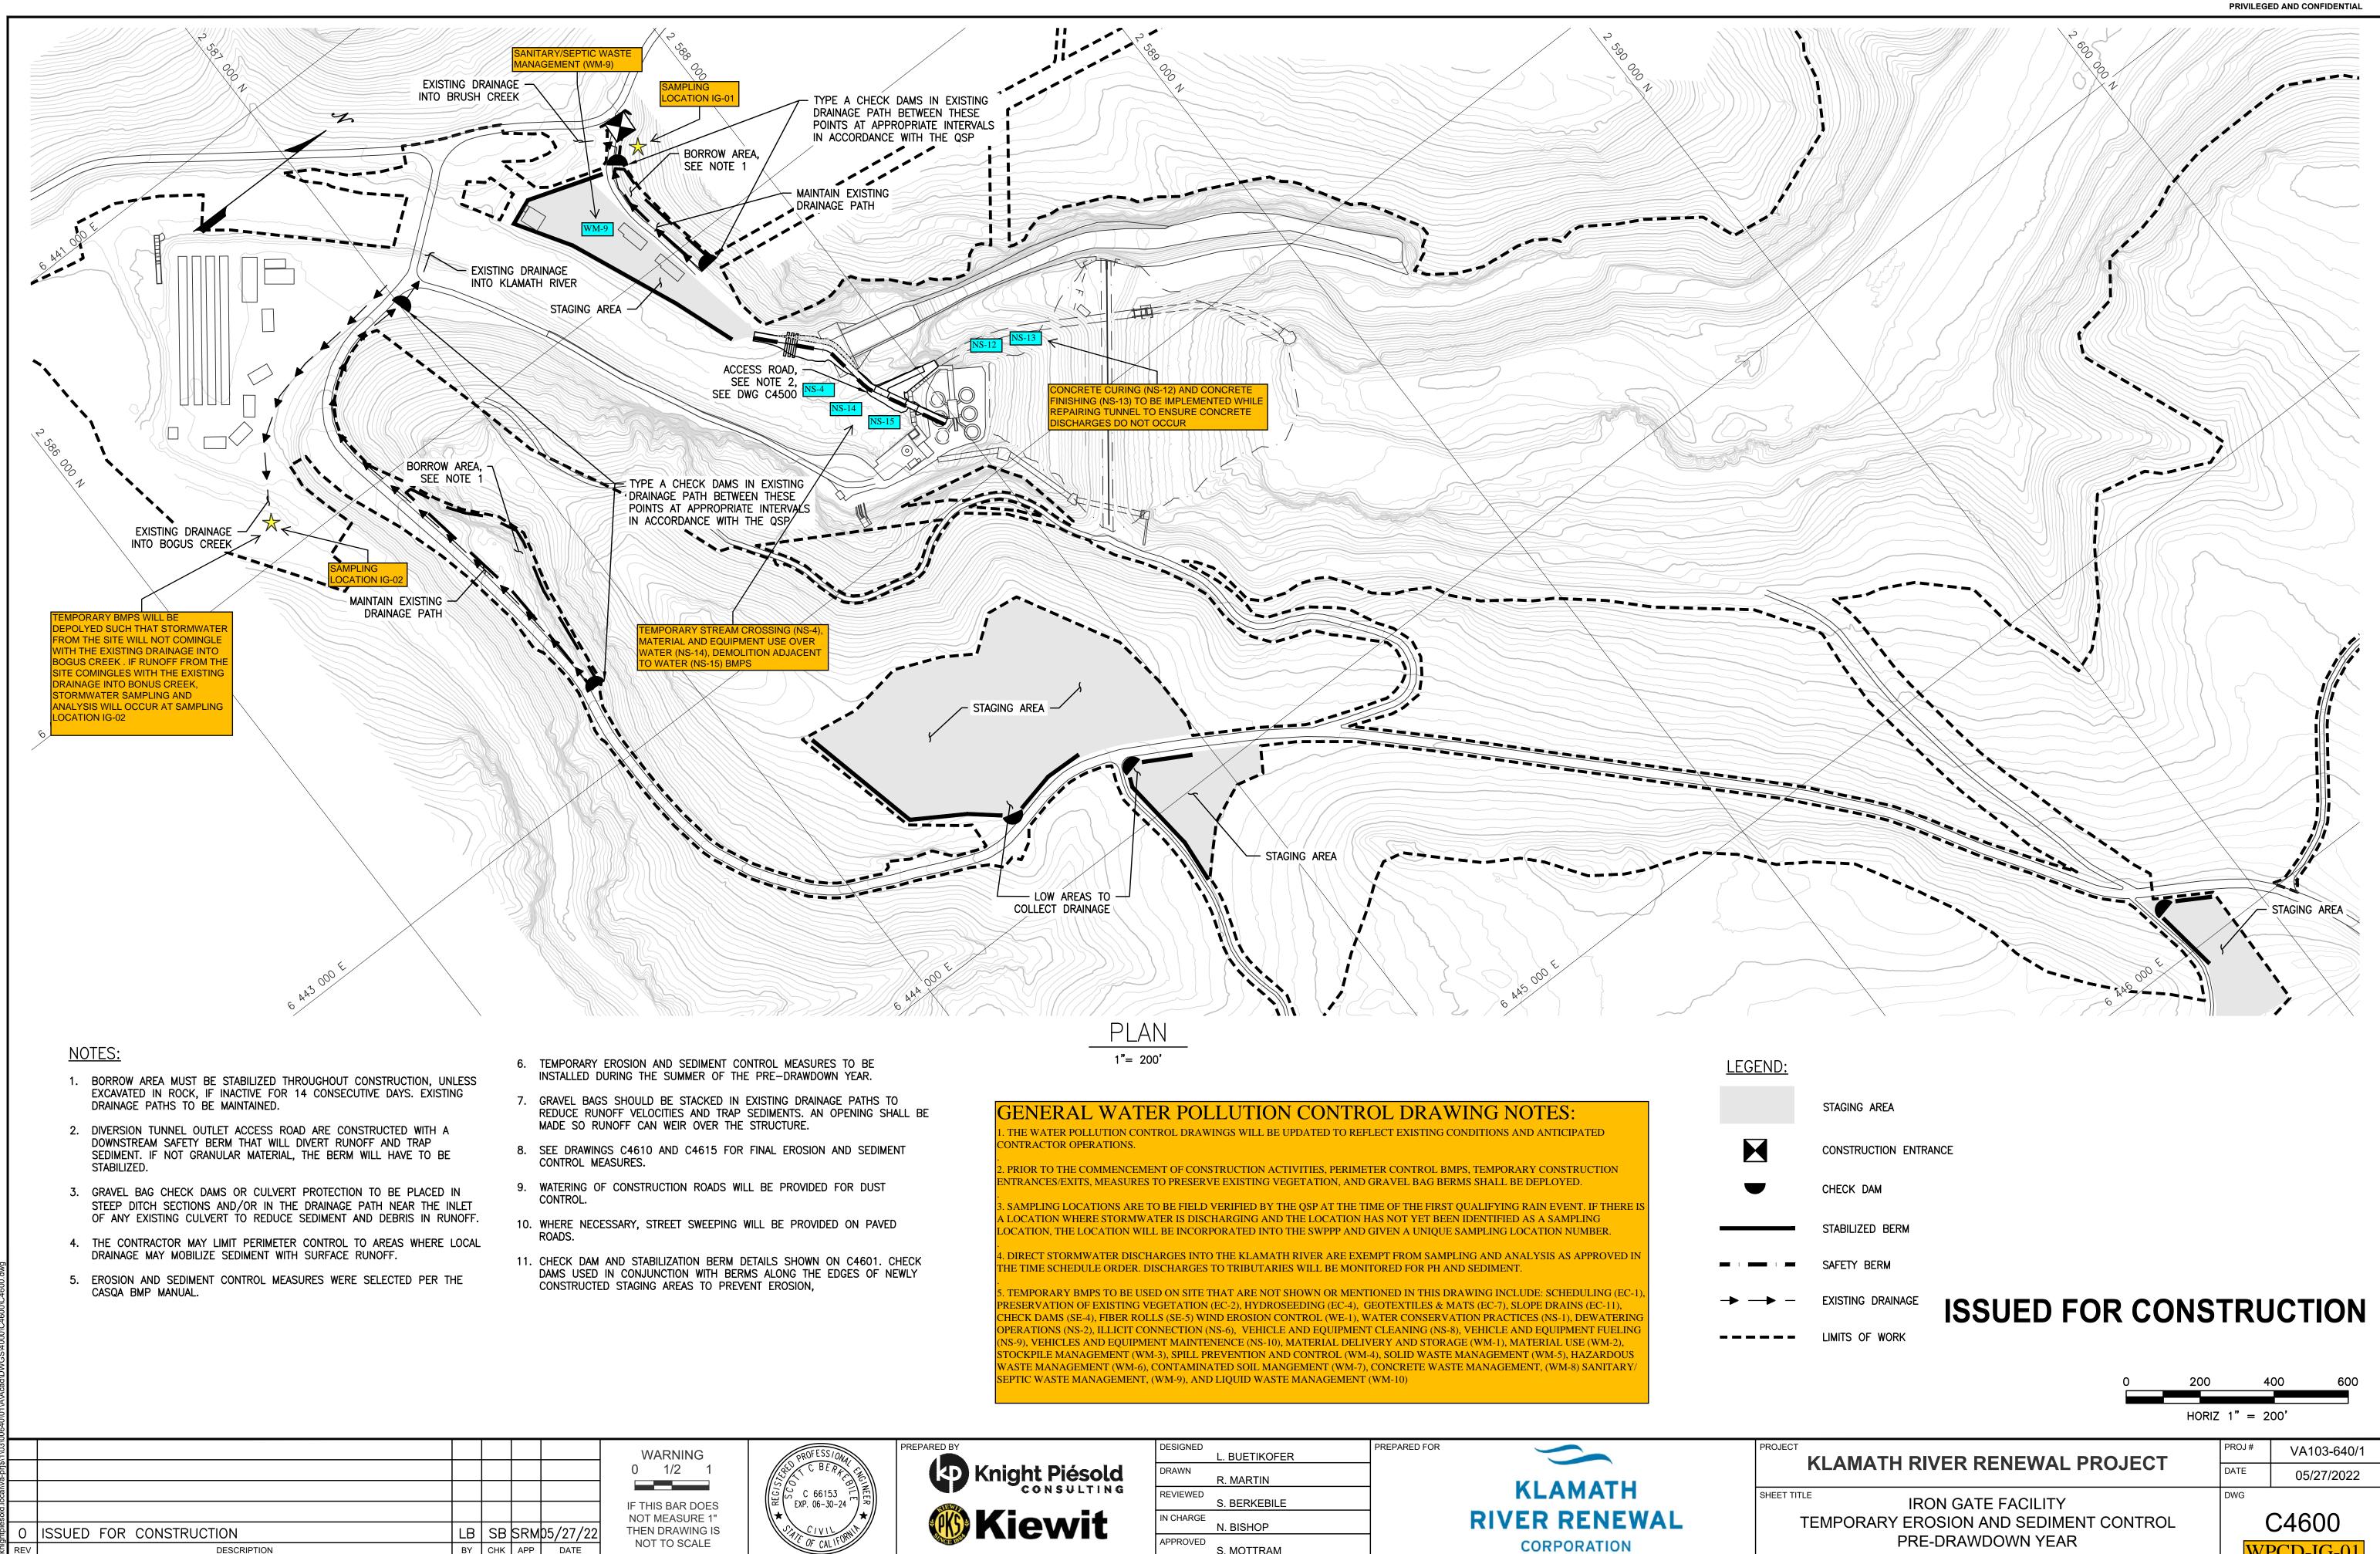

|              |
|           | W. LAHODA  |              |
| REVIEWED  |            |              |
|           | H. ELWIN   |              |
| IN CHARGE |            |              |
|           | N. BISHOP  |              |
| APPROVED  |            |              |
|           | S. MOTTRAM |              |

| KLAMATH              |  |  |  |  |
|----------------------|--|--|--|--|
| <b>RIVER RENEWAL</b> |  |  |  |  |
| CORPORATION          |  |  |  |  |

| KLAMATH RIVER RENEWAL PROJECT | PROJ# | VA103-640/1 |  |  |
|-------------------------------|-------|-------------|--|--|
| REAWAL PROJECT                | DATE  | 05/27/2022  |  |  |
| SHEET TITLE                   | DWG   |             |  |  |
| TITLE SHEET                   |       | G0001       |  |  |