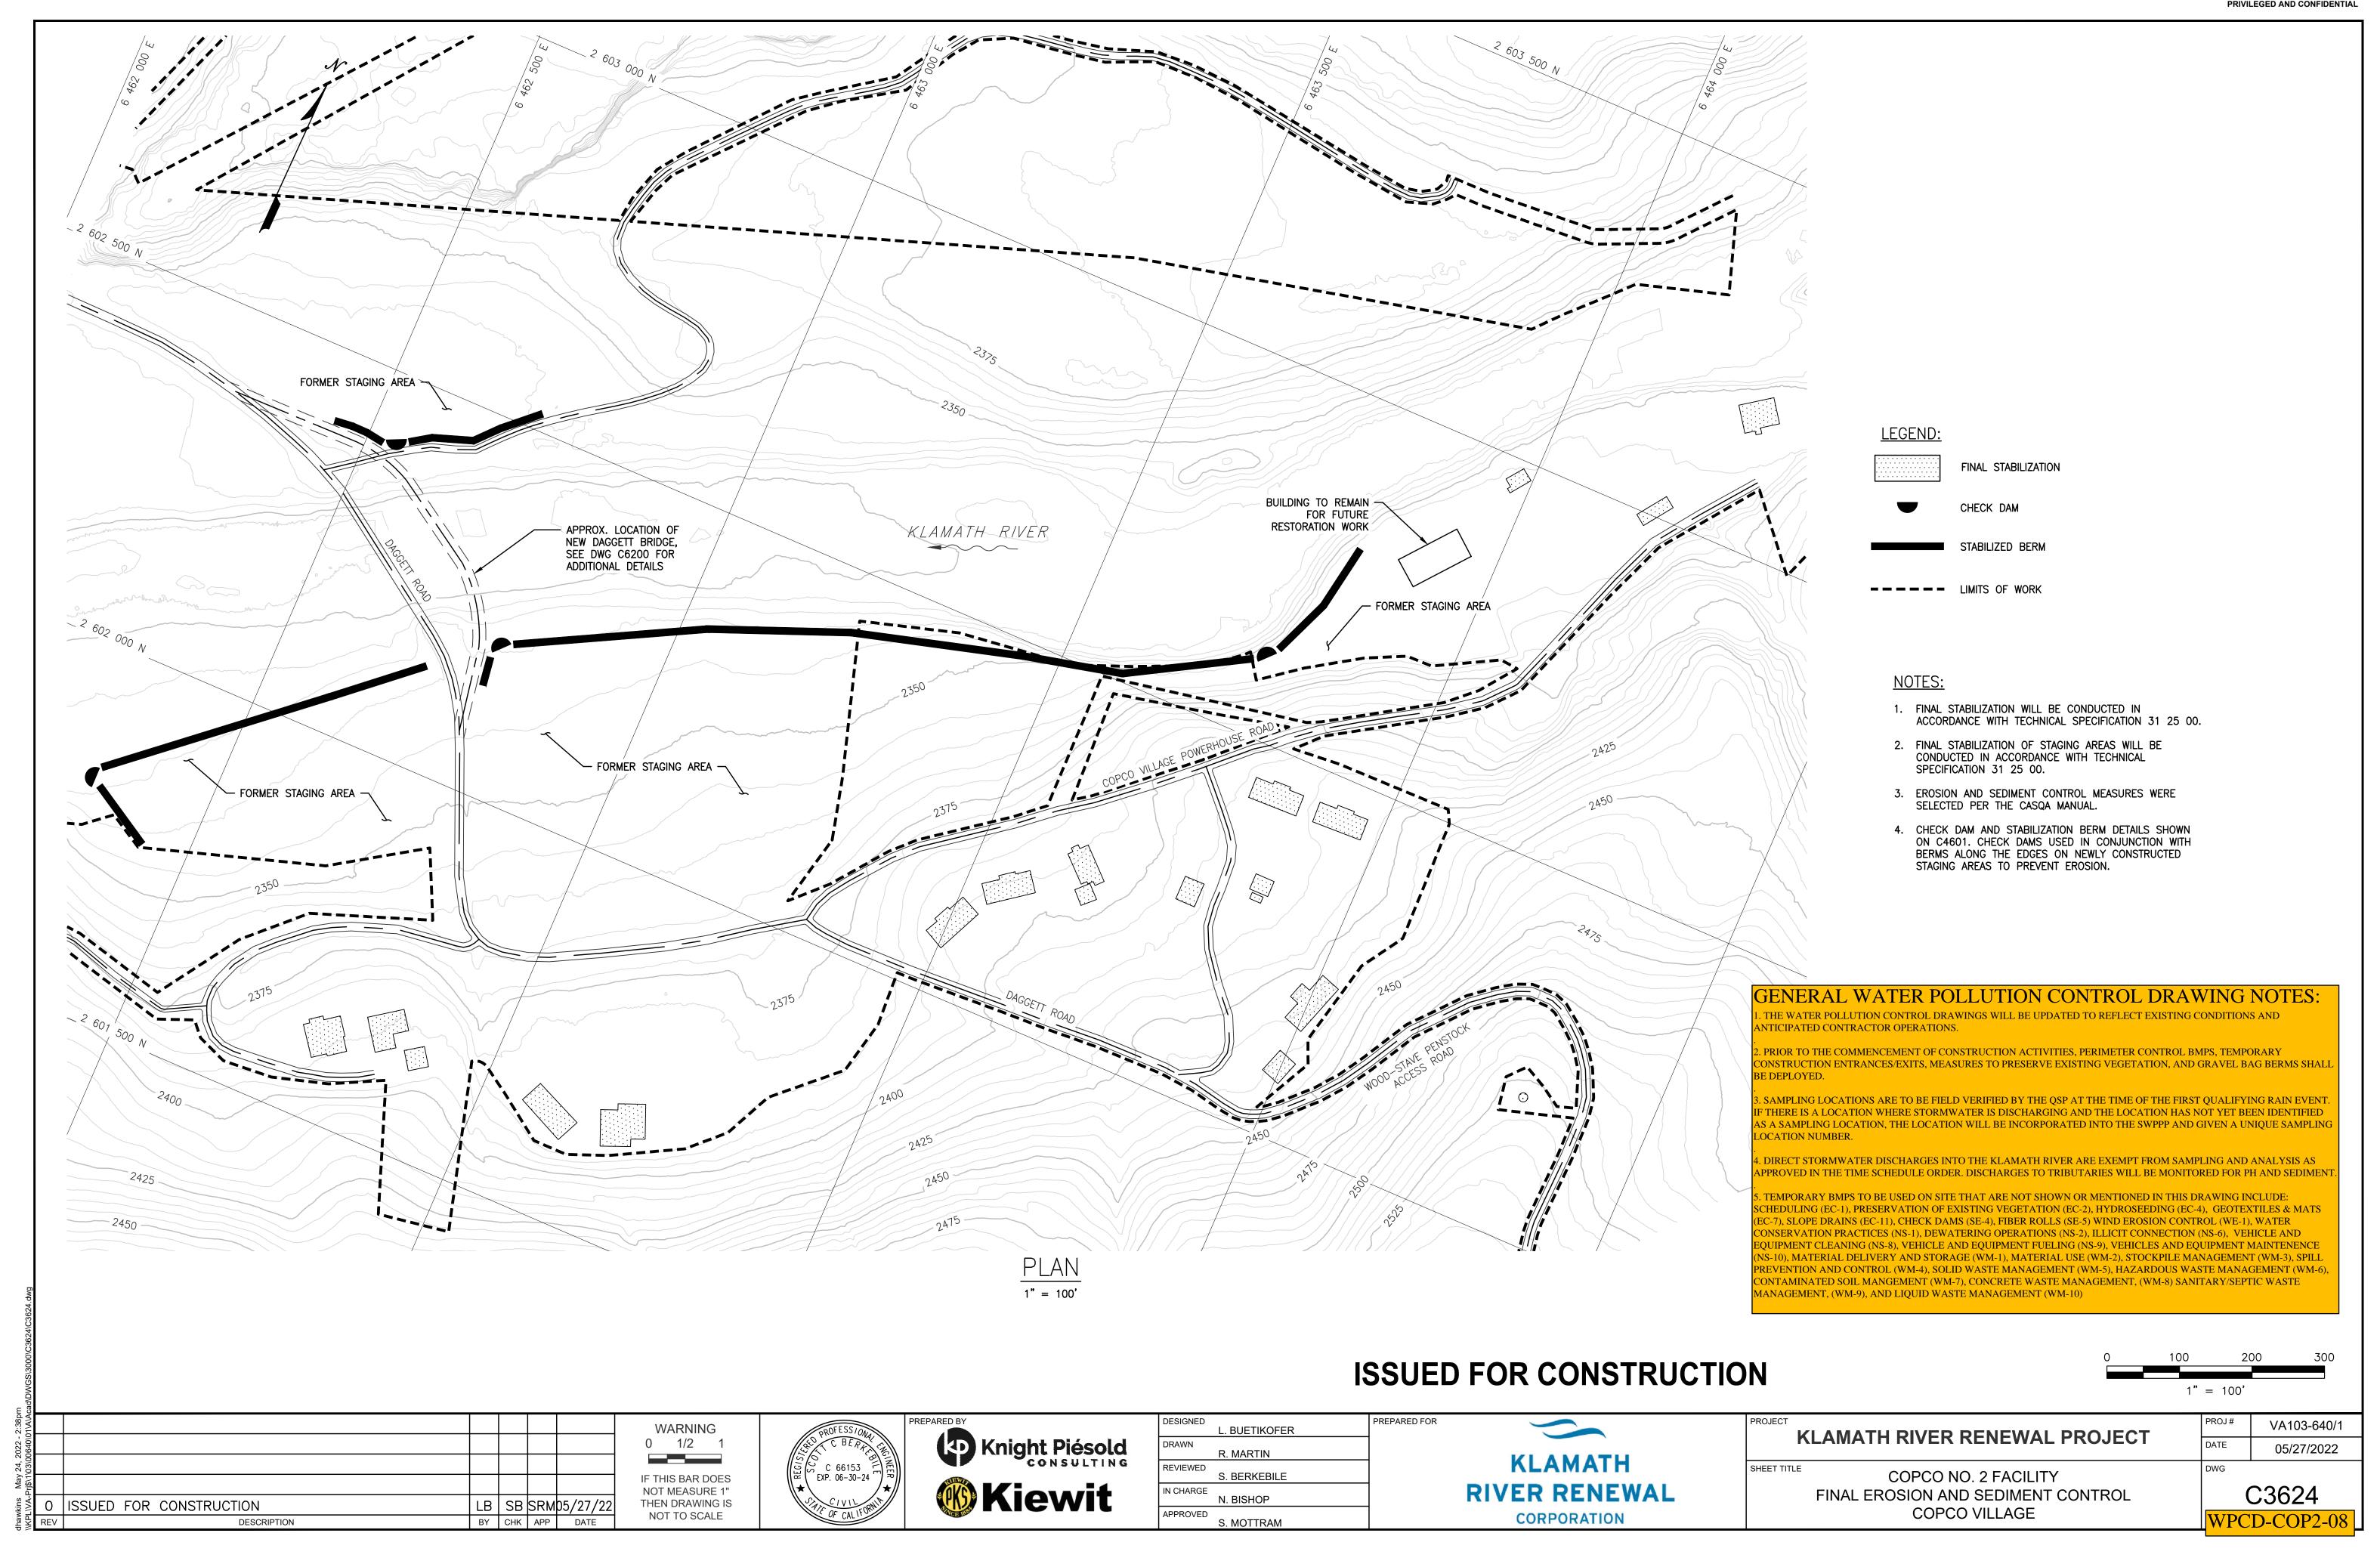

|              |
|           | W. LAHODA  |              |
| REVIEWED  |            |              |
|           | H. ELWIN   |              |
| IN CHARGE |            |              |
|           | N. BISHOP  |              |
| APPROVED  |            |              |
|           | S. MOTTRAM |              |

| KLAMATH              |  |  |  |  |
|----------------------|--|--|--|--|
| <b>RIVER RENEWAL</b> |  |  |  |  |
| CORPORATION          |  |  |  |  |

| KLAMATH RIVER RENEWAL PROJECT | PROJ# | VA103-640/1 |  |  |
|-------------------------------|-------|-------------|--|--|
| REAWAL PROJECT                | DATE  | 05/27/2022  |  |  |
| SHEET TITLE                   | DWG   |             |  |  |
| TITLE SHEET                   |       | G0001       |  |  |