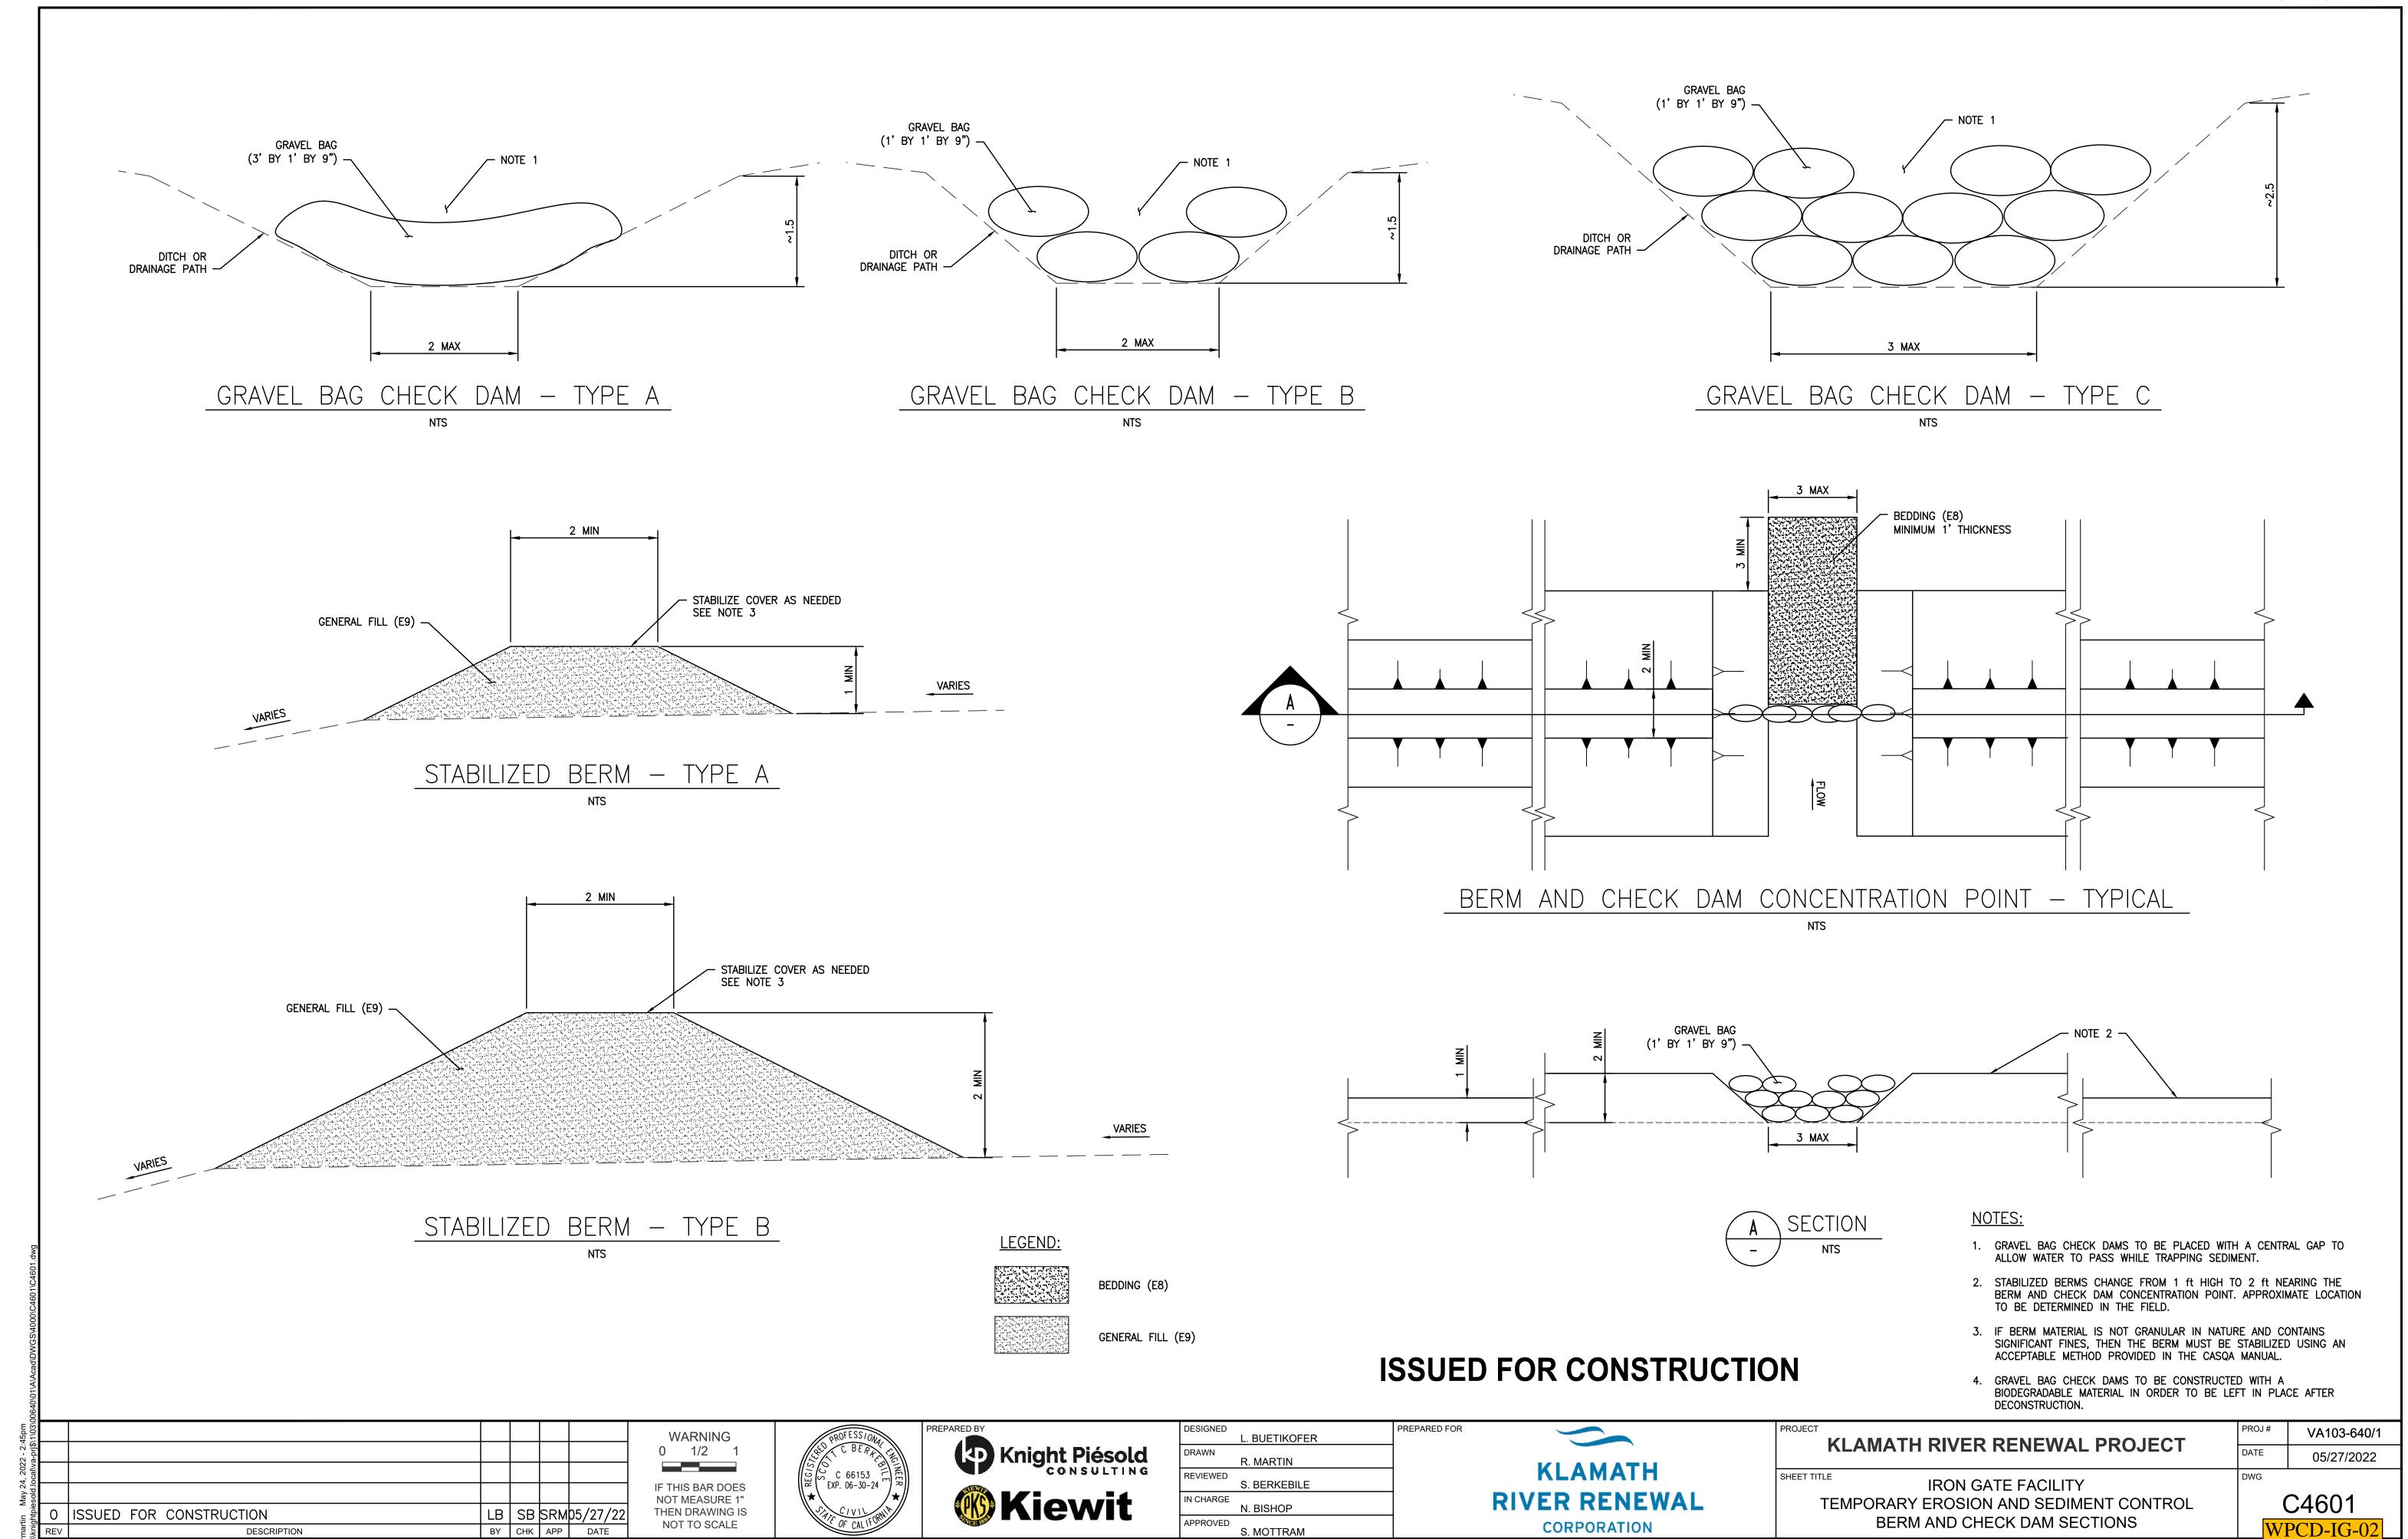

|              |
|           | W. LAHODA  |              |
| REVIEWED  |            |              |
|           | H. ELWIN   |              |
| IN CHARGE |            |              |
|           | N. BISHOP  |              |
| APPROVED  |            |              |
|           | S. MOTTRAM |              |

| KLAMATH              |  |  |  |  |
|----------------------|--|--|--|--|
| <b>RIVER RENEWAL</b> |  |  |  |  |
| CORPORATION          |  |  |  |  |

| KLAMATH RIVER RENEWAL PROJECT | PROJ# | VA103-640/1 |  |  |
|-------------------------------|-------|-------------|--|--|
| REAWAL PROJECT                | DATE  | 05/27/2022  |  |  |
| SHEET TITLE                   | DWG   |             |  |  |
| TITLE SHEET                   |       | G0001       |  |  |