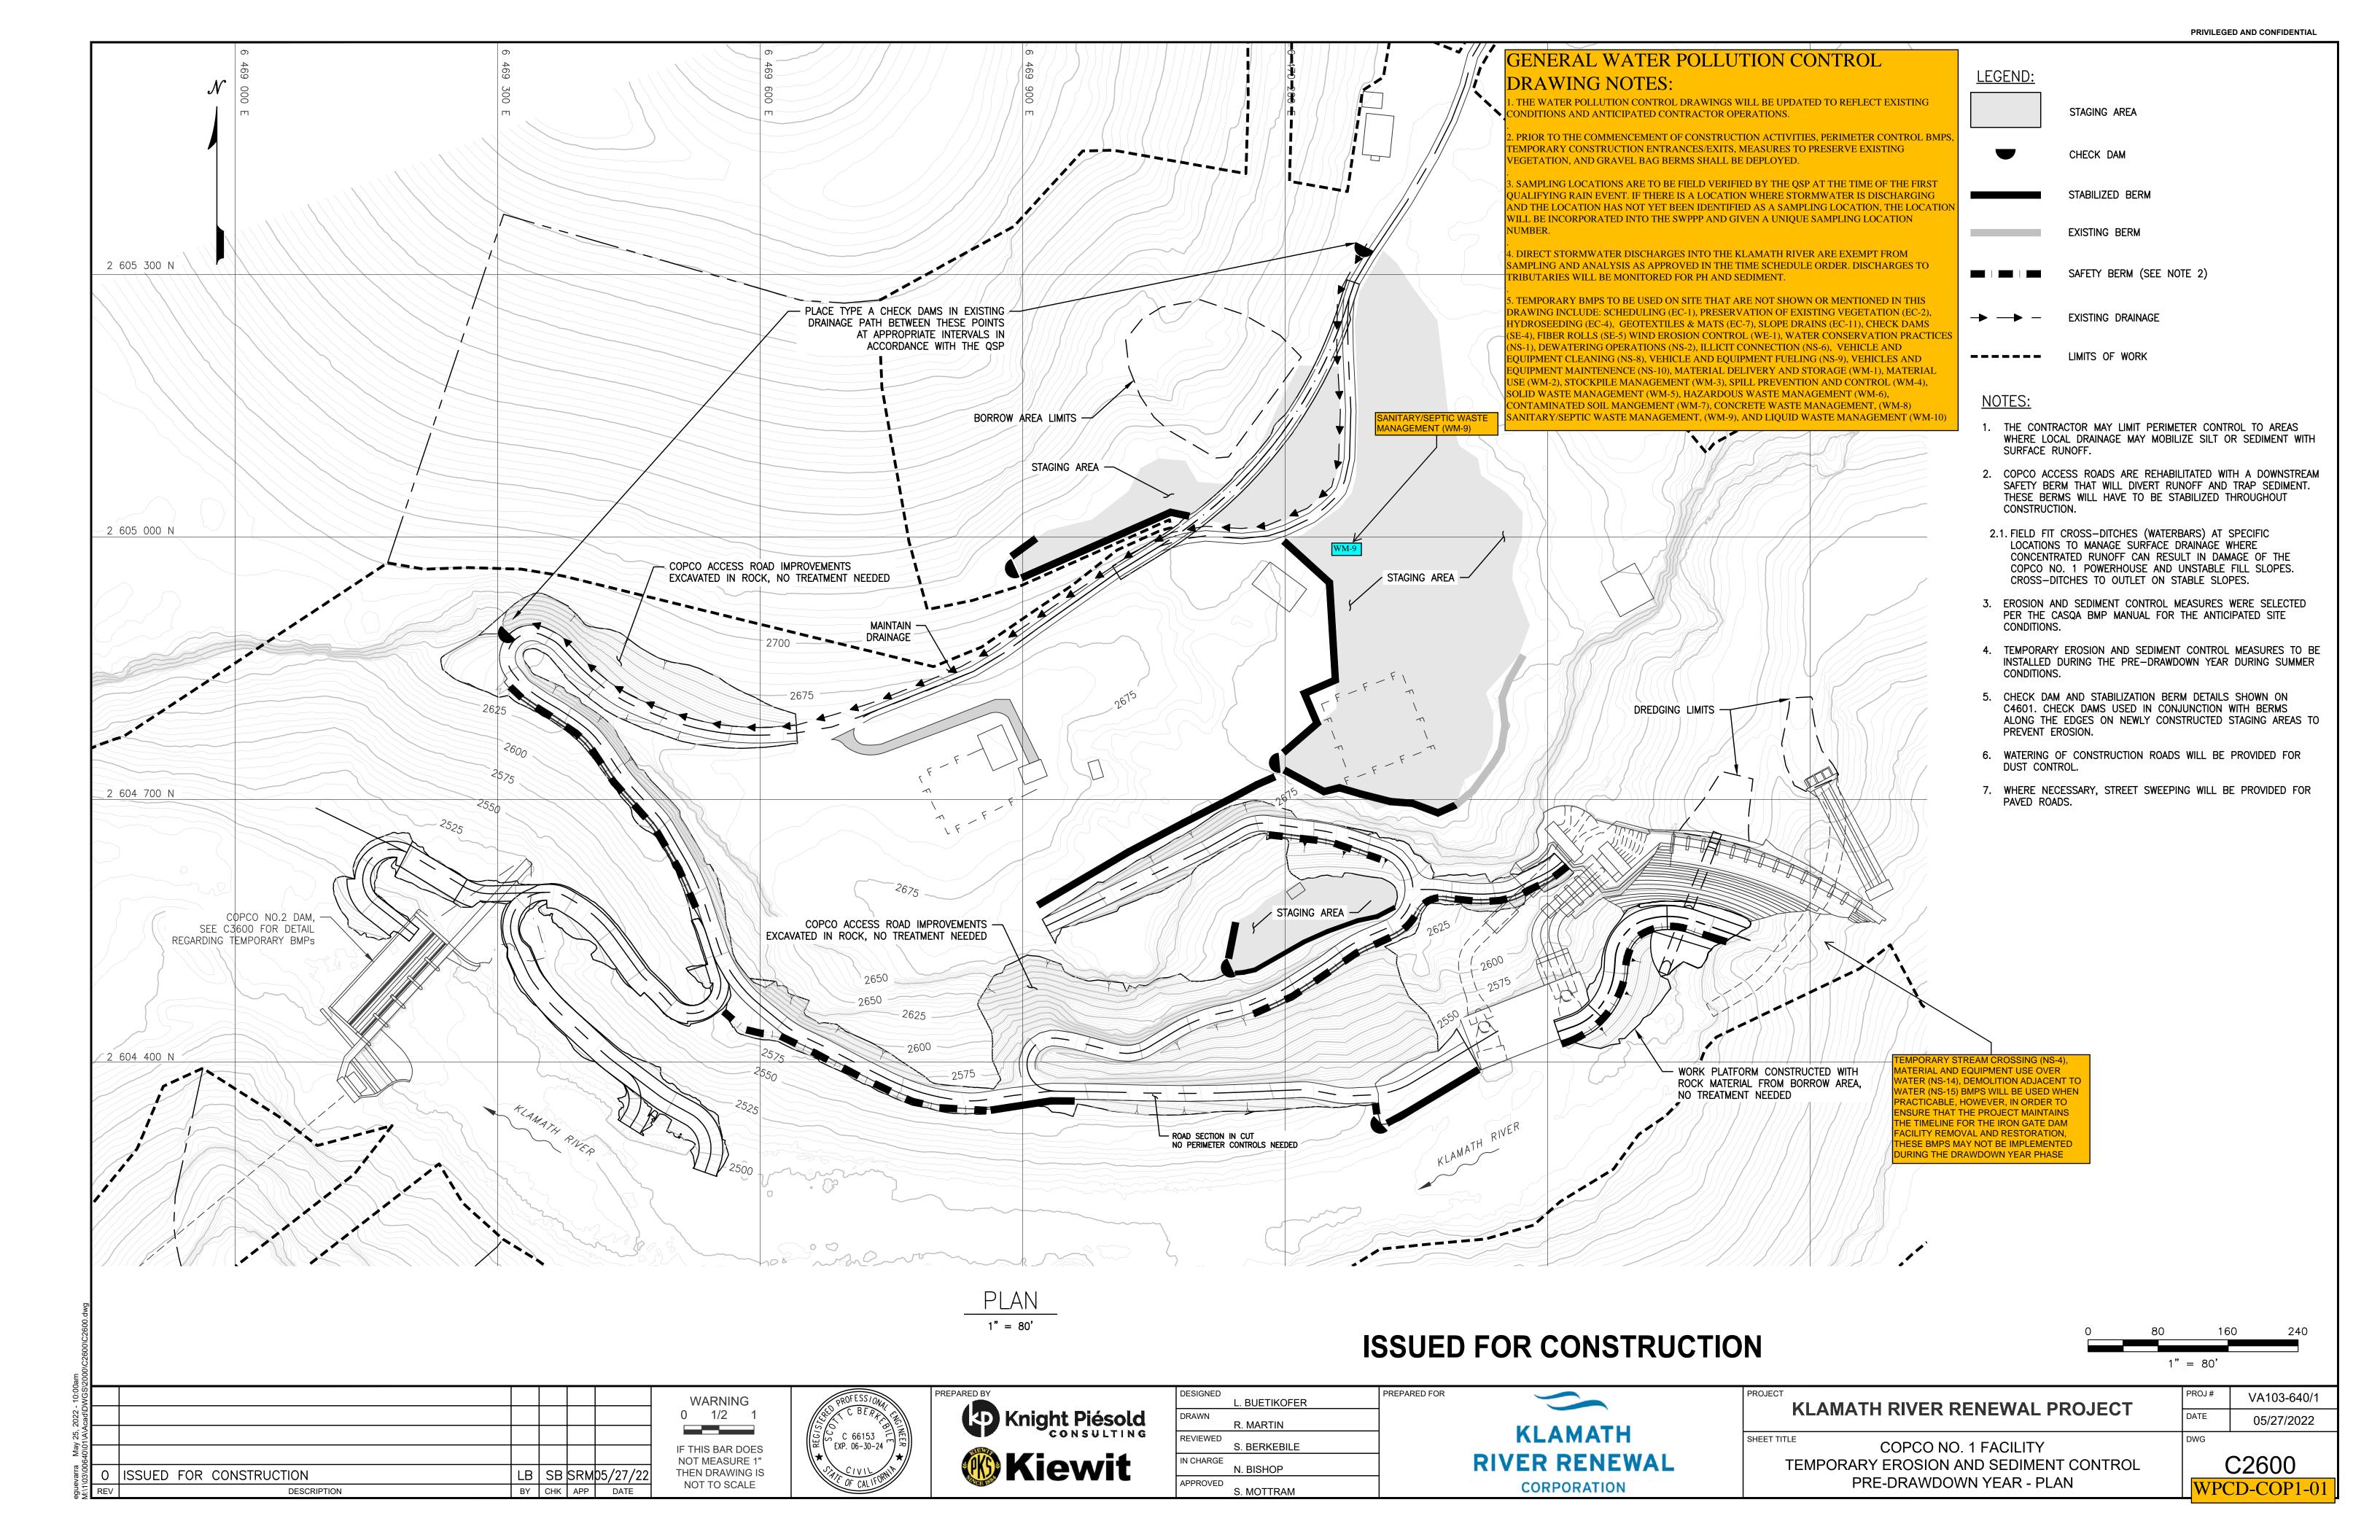

#### 100% DESIGN COMPLETION DRAWINGS

JACKSON COUNTY, OREGON KLAMATH COUNTY, OREGON SISKIYOU COUNTY, CALIFORNIA

NOTE:THE WATER POLLUTION CONTROL
DRAWINGS HAVE BEEN GROUPED IN 6 SETS.
THESE SETS INCLUDE: ACTIVITIES ASSOCIATED
WITH THE COPCO 1 DAM FACILITY REMOVAL,
ACTIVITIES ASSOCIATED WITH THE COPCO 2
FACILITY REMOVAL, ACTIVITIES ASSOCIATED
WITH THE IRON GATE FACILITY REMOVAL,
ACTIVITIES ASSOCIATED WITH ROADS AND
BRIDGES IMPROVEMENT, ACTIVITIES
ASSOCIATED WITH TEMPORARY ROADS AND
BRIDGES, AND ACTIVITIES ASSOCIATED WITH
RECREATIONAL FACILITY REMOVAL.