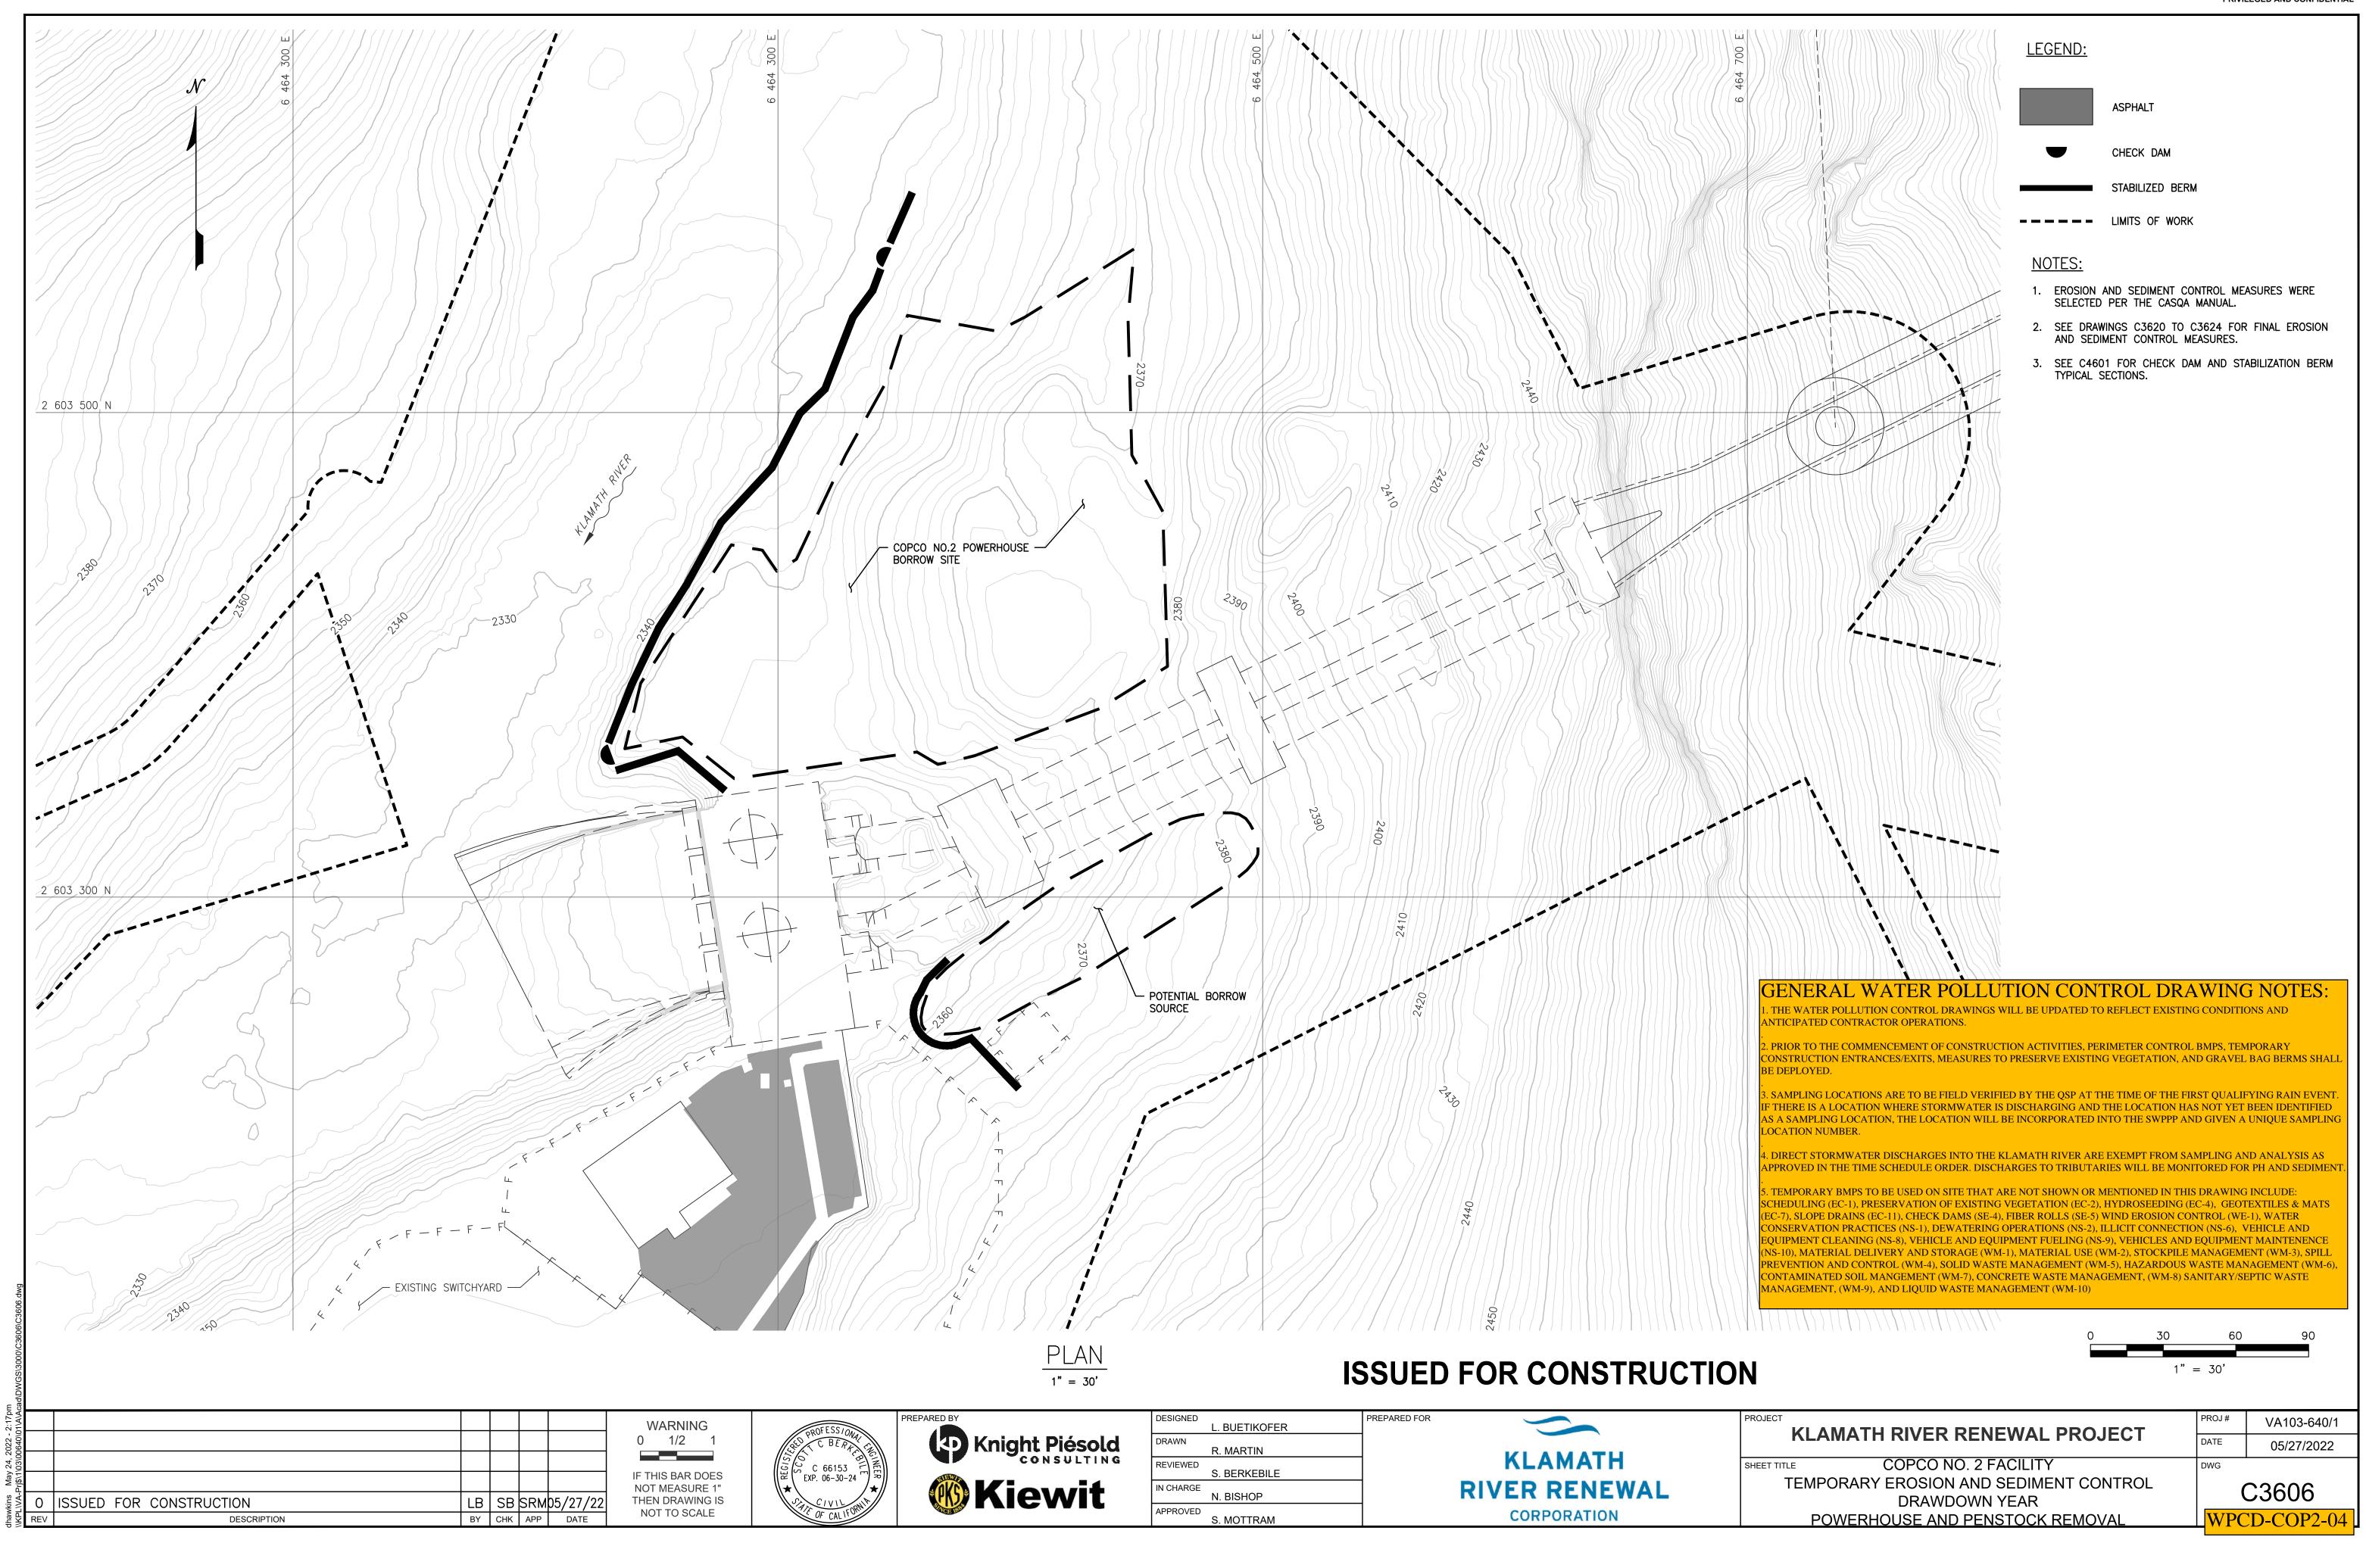

### WATER POLLUTION CONTROL DRAWINGS FOR KLAMATH RIVER RENEWAL PROJECT IN CALIFORNIA