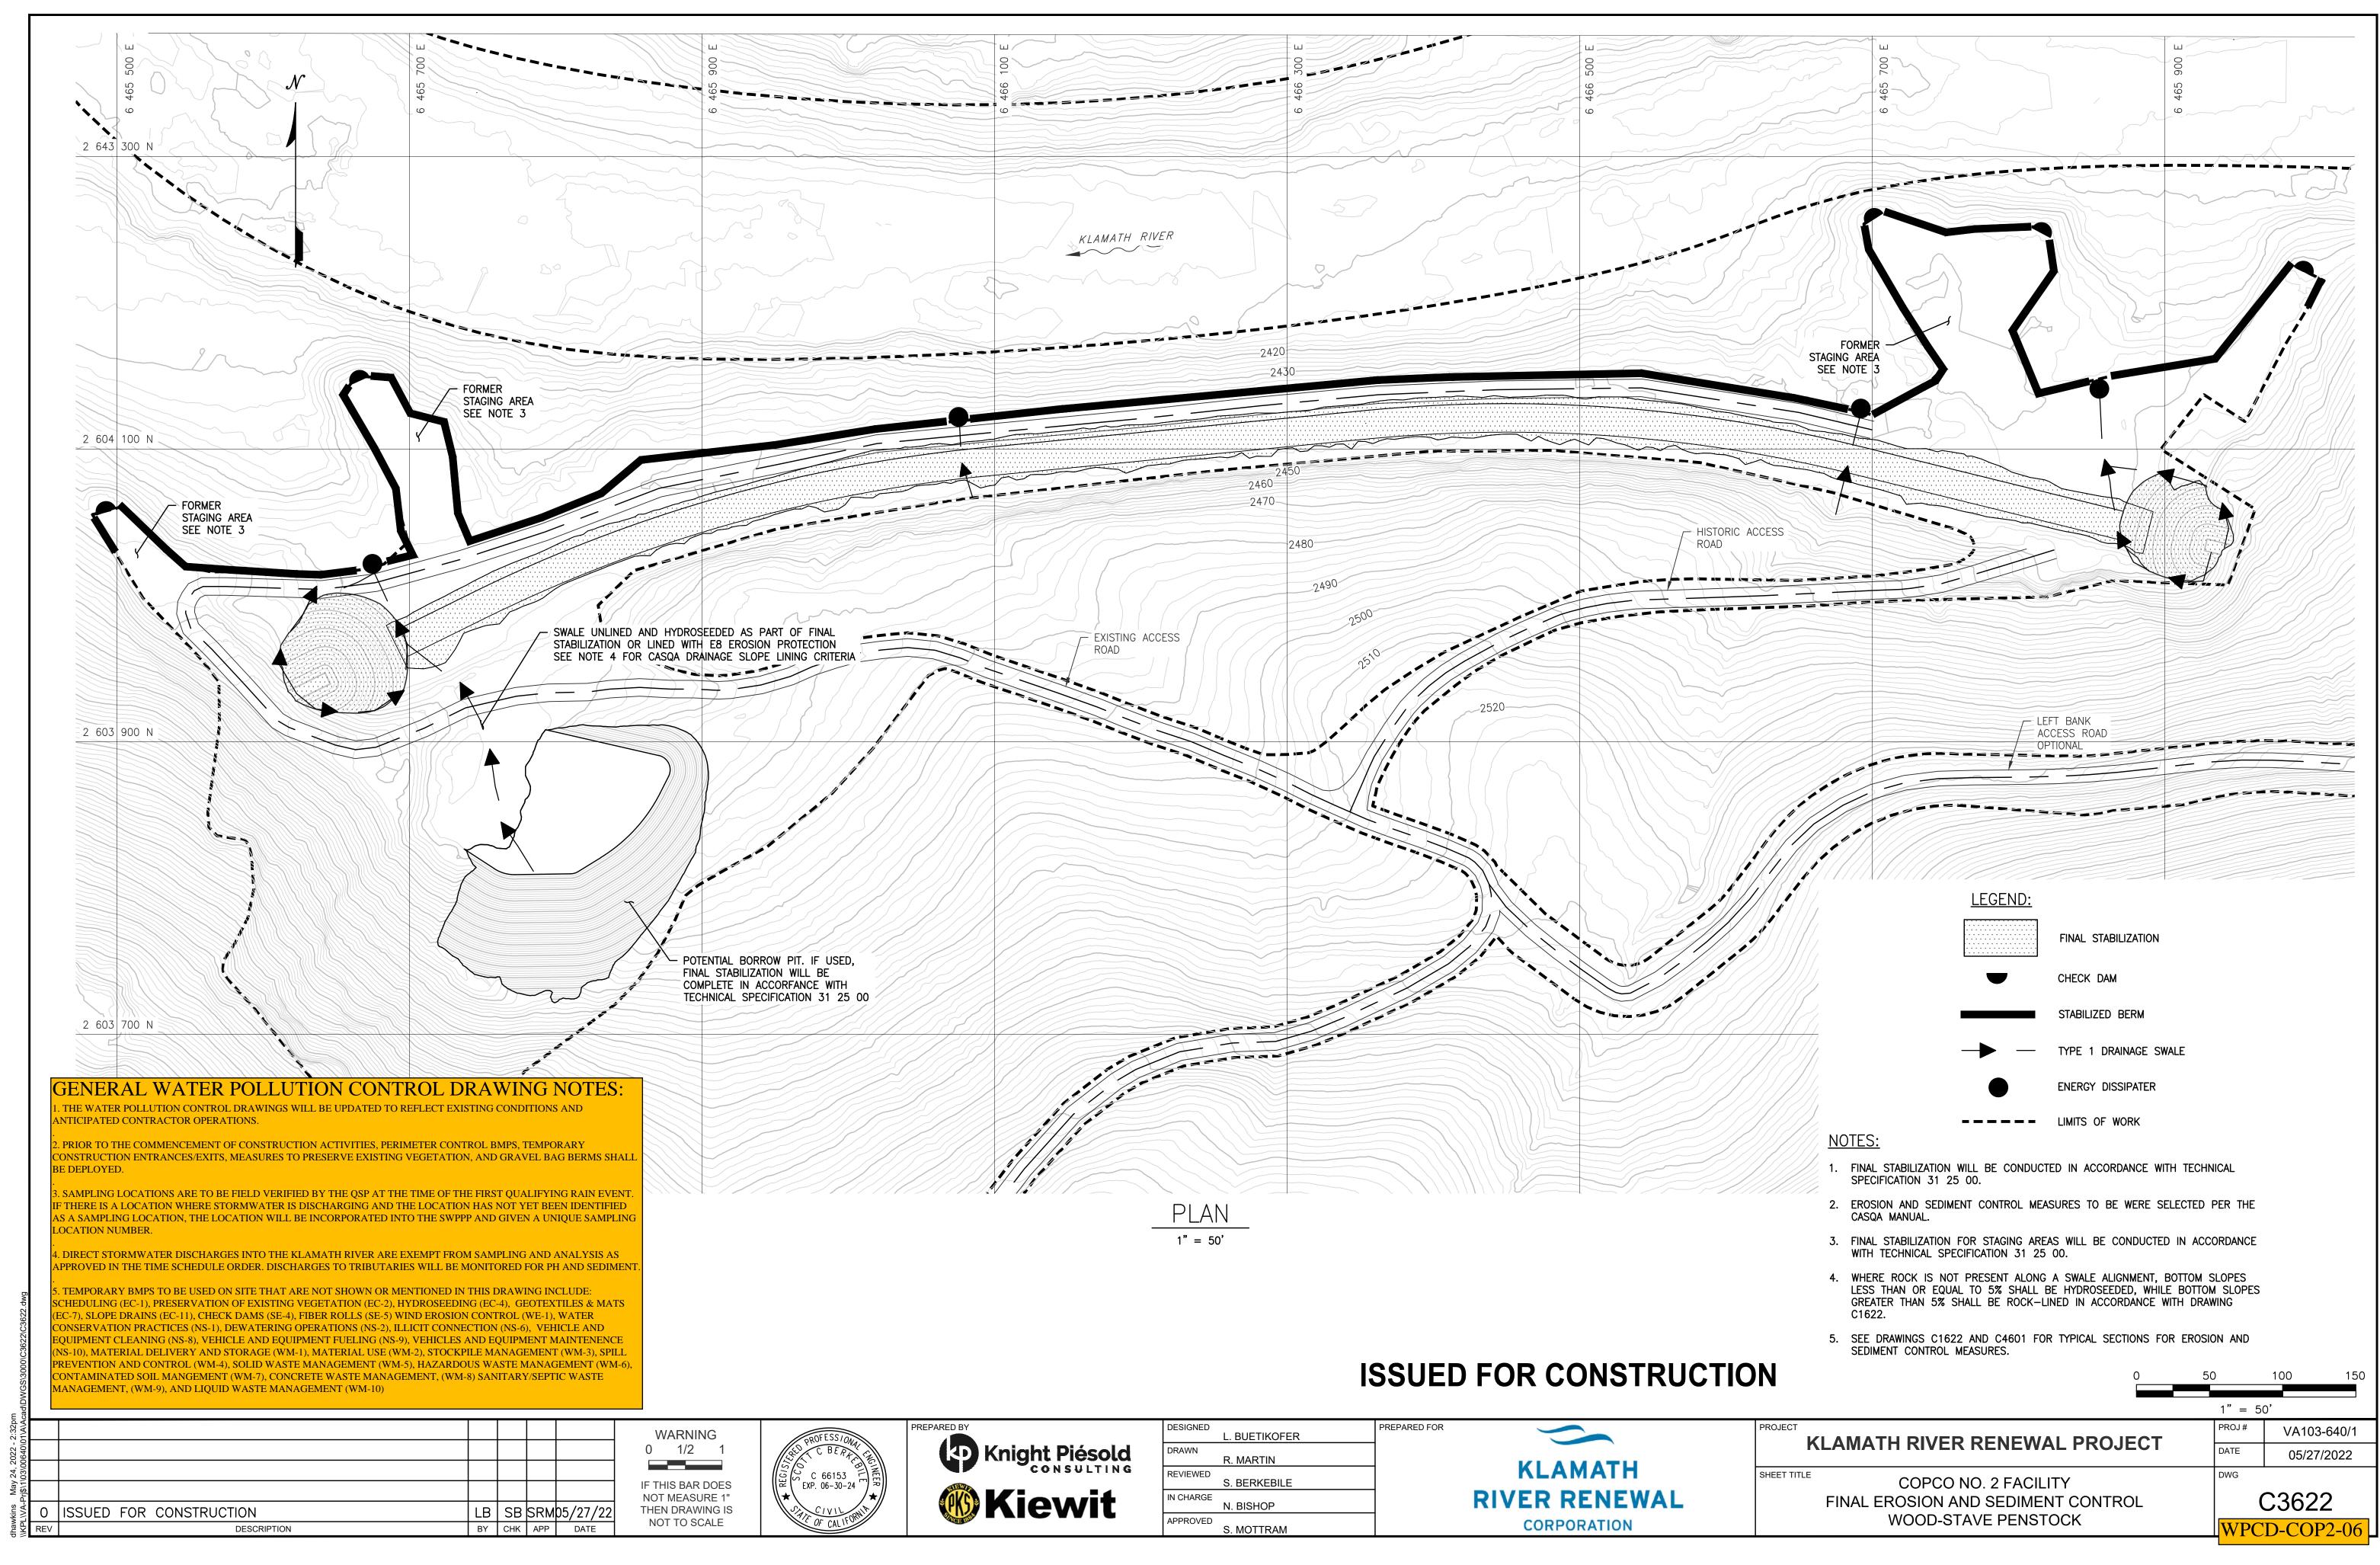

### WATER POLLUTION CONTROL DRAWINGS FOR KLAMATH RIVER RENEWAL PROJECT IN CALIFORNIA