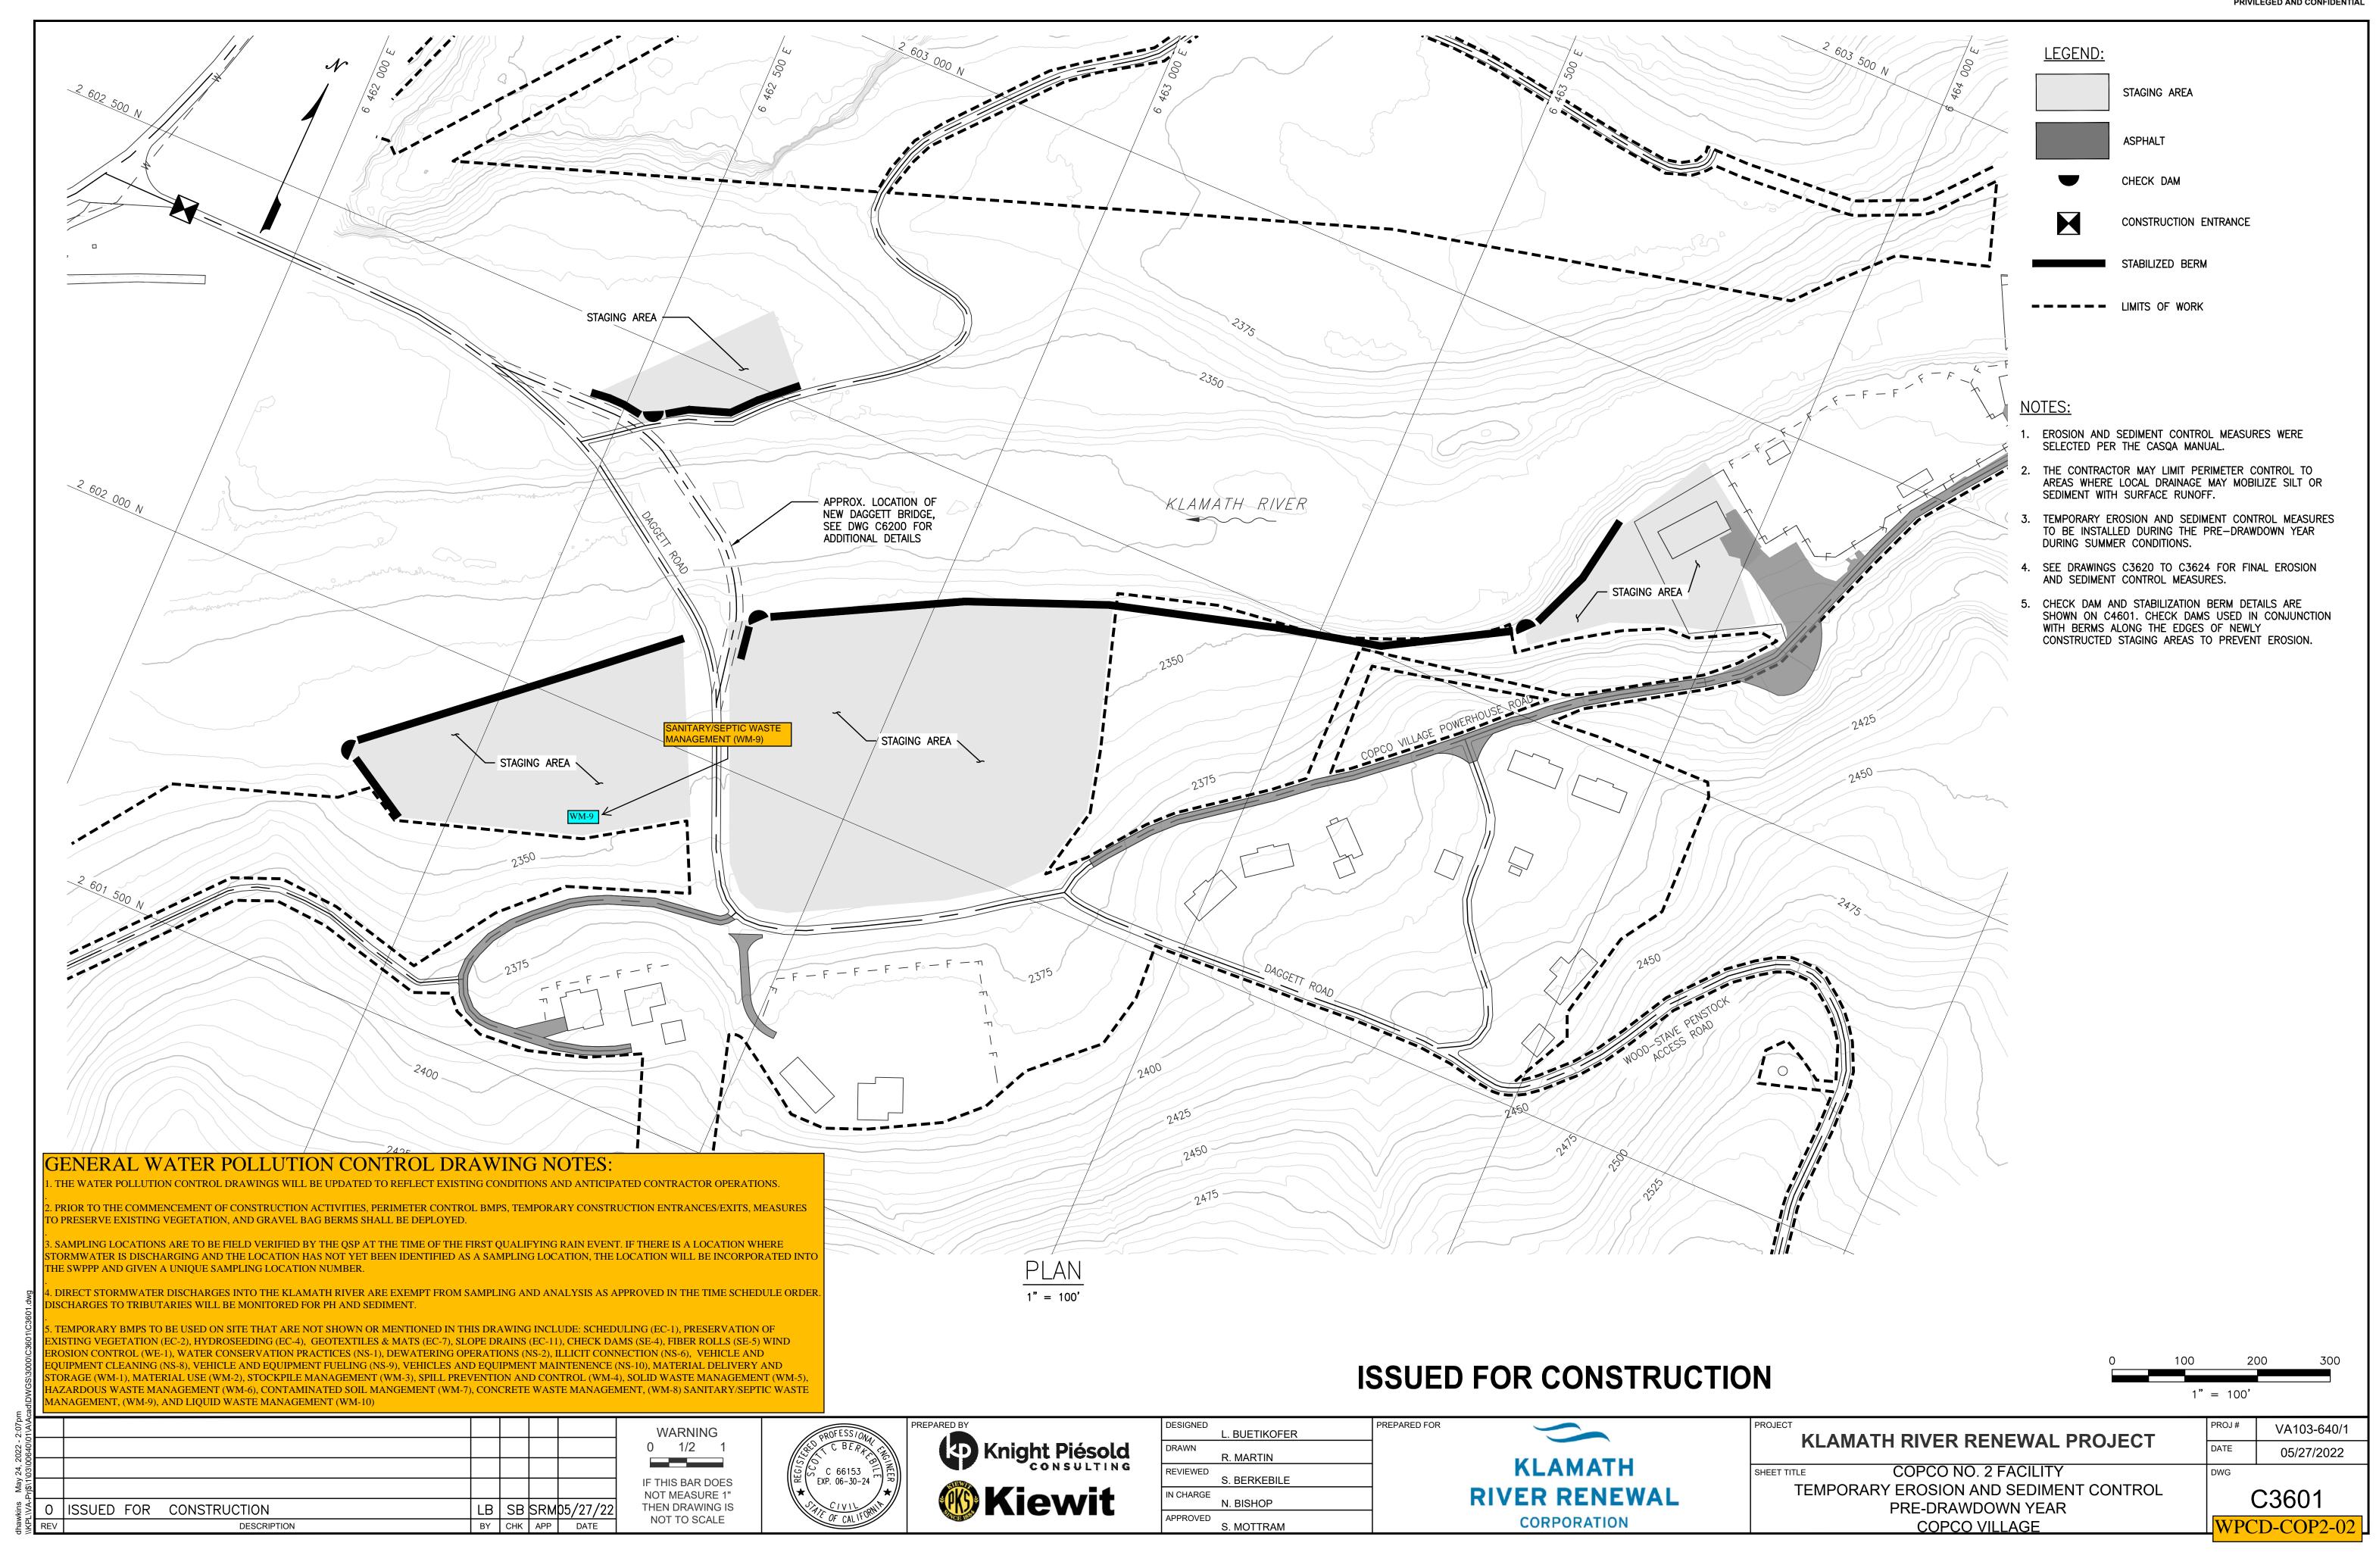

|            |              |
|           | W. LAHODA  |              |
| REVIEWED  |            |              |
|           | H. ELWIN   |              |
| IN CHARGE |            |              |
|           | N. BISHOP  |              |
| APPROVED  |            |              |
|           | S. MOTTRAM |              |

| KLAMATH              |  |  |  |  |
|----------------------|--|--|--|--|
| <b>RIVER RENEWAL</b> |  |  |  |  |
| CORPORATION          |  |  |  |  |

| KLAMATH RIVER RENEWAL PROJECT | PROJ# | VA103-640/1 |  |  |
|-------------------------------|-------|-------------|--|--|
| REAWAL PROJECT                | DATE  | 05/27/2022  |  |  |
| SHEET TITLE                   | DWG   |             |  |  |
| TITLE SHEET                   |       | G0001       |  |  |