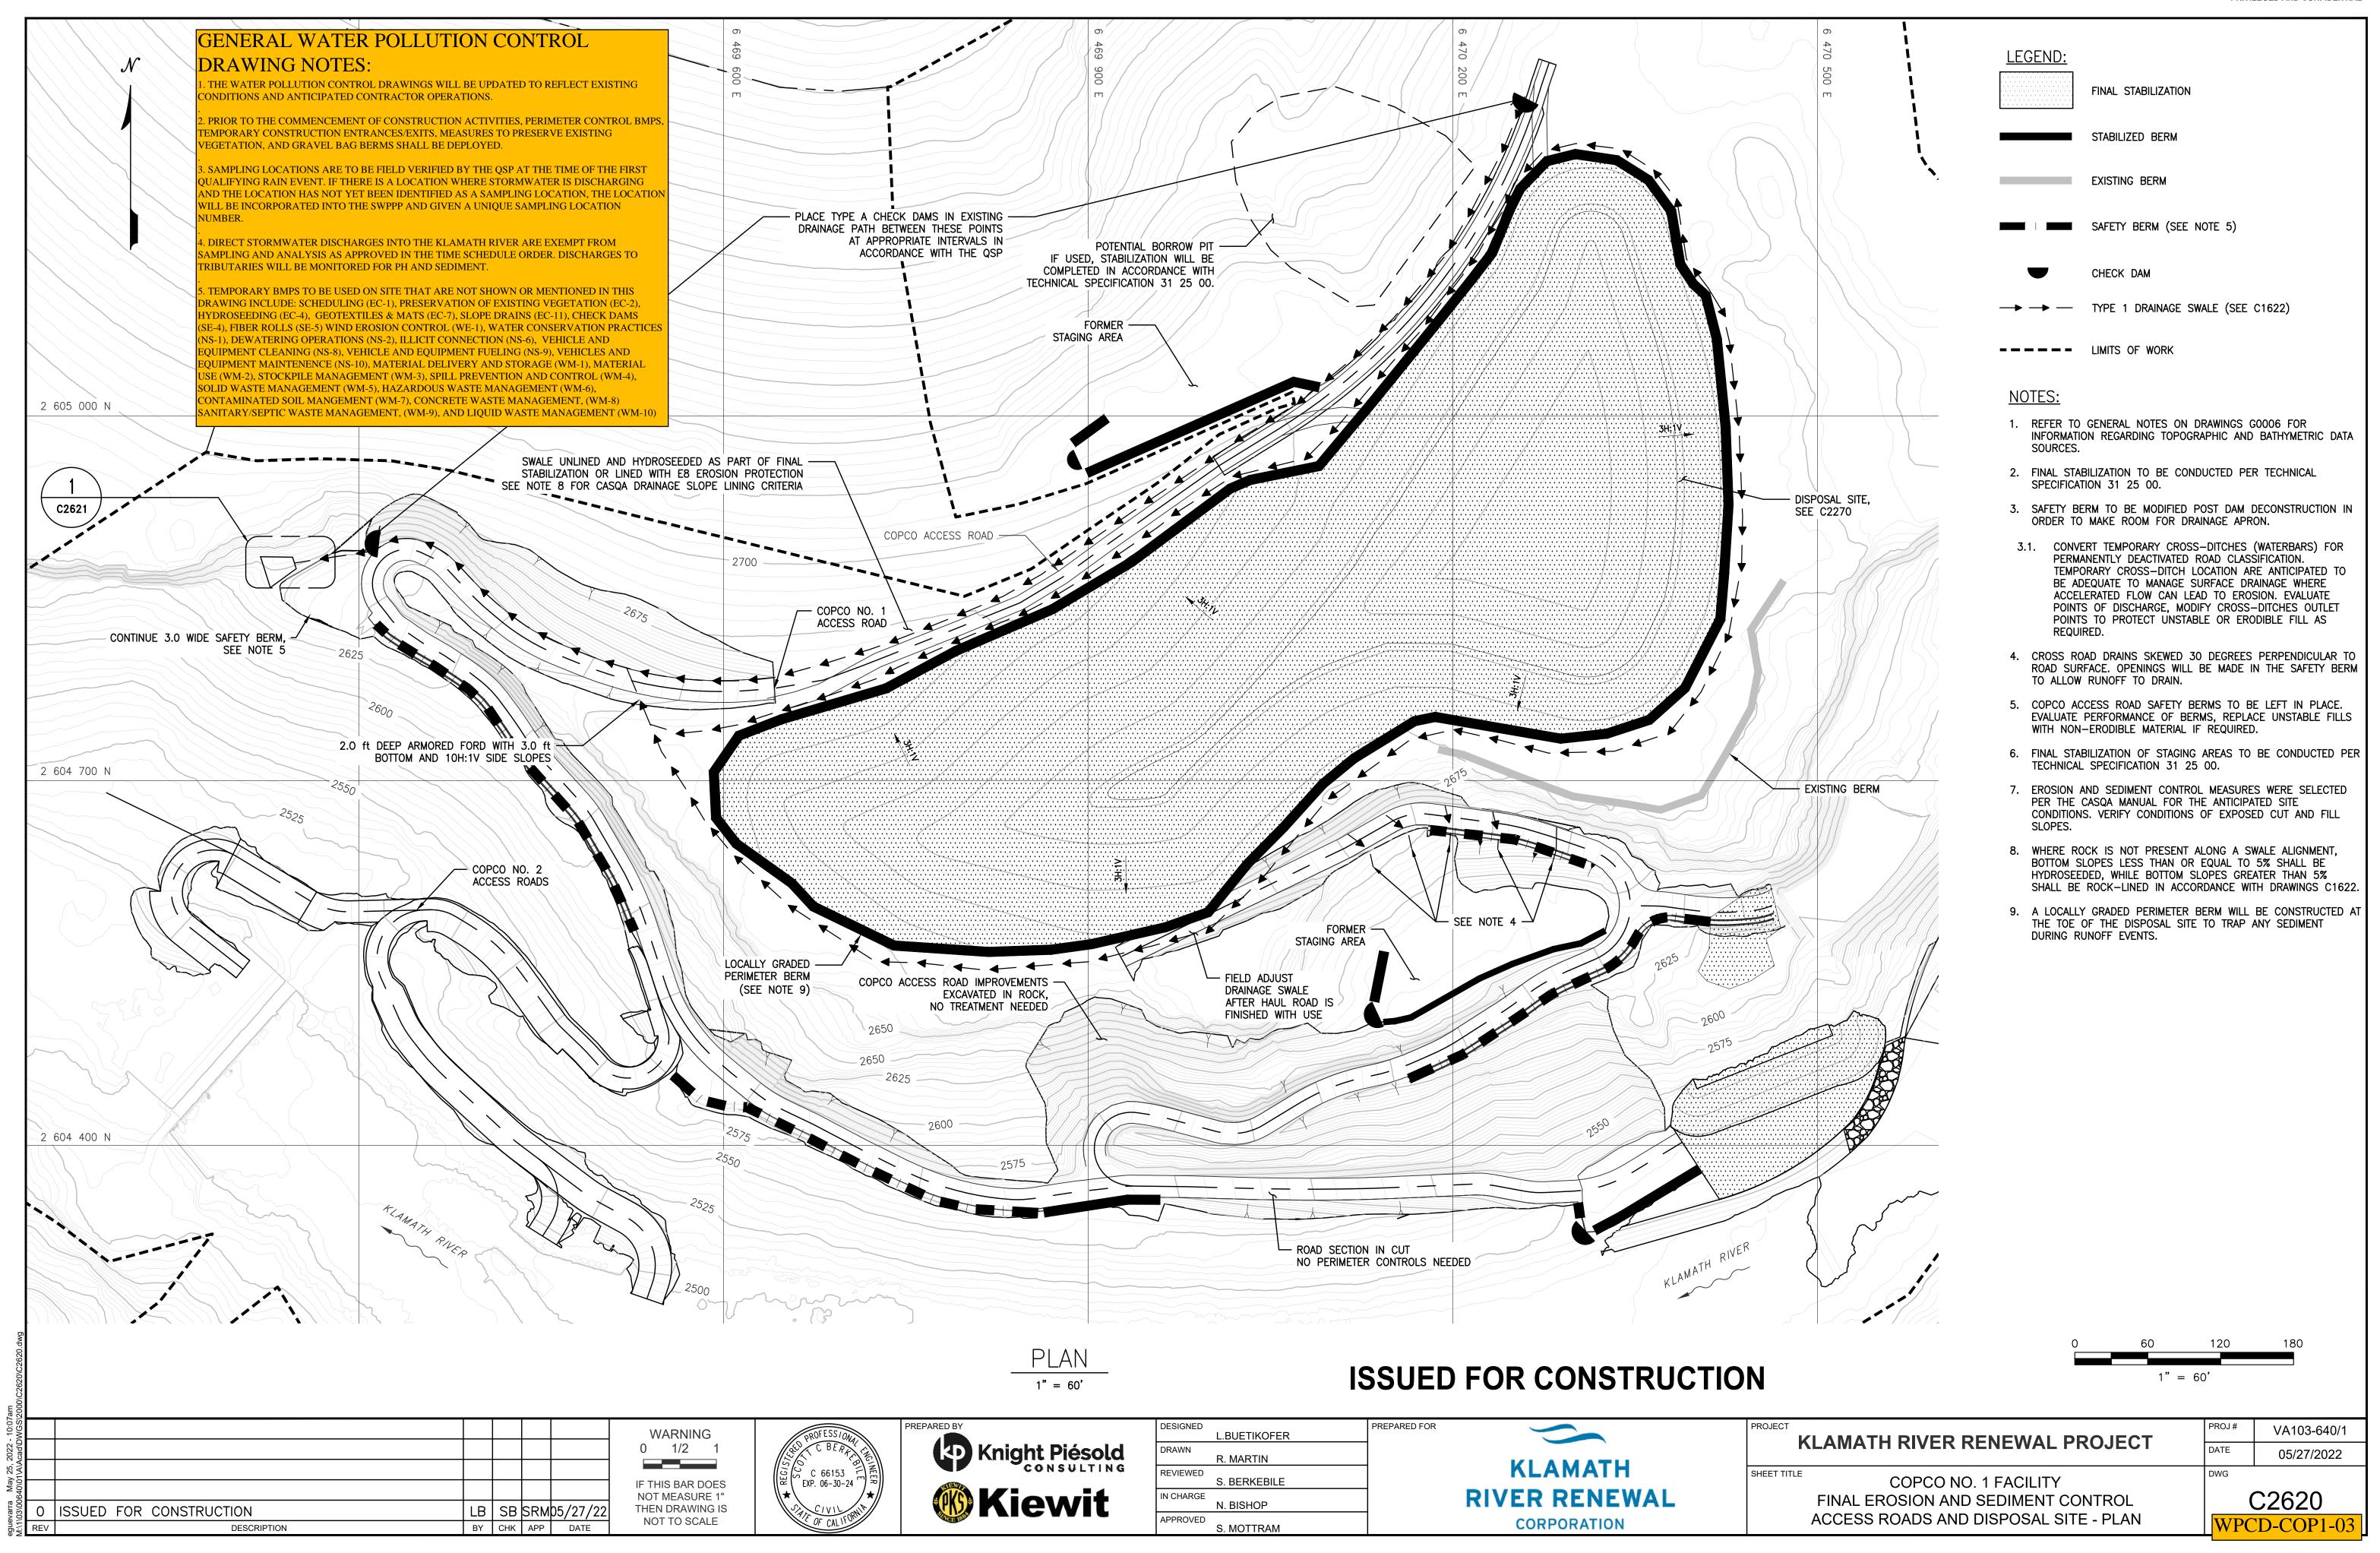

RAWN     |            |              |
|           | W. LAHODA  |              |
| REVIEWED  |            |              |
|           | H. ELWIN   |              |
| IN CHARGE |            |              |
|           | N. BISHOP  |              |
| APPROVED  |            |              |
|           | S. MOTTRAM |              |

| KLAMATH              |  |  |  |  |
|----------------------|--|--|--|--|
| <b>RIVER RENEWAL</b> |  |  |  |  |
| CORPORATION          |  |  |  |  |

| KLAMATH RIVER RENEWAL PROJECT | PROJ# | VA103-640/1 |  |  |
|-------------------------------|-------|-------------|--|--|
| REAWAL PROJECT                | DATE  | 05/27/2022  |  |  |
| SHEET TITLE                   | DWG   |             |  |  |
| TITLE SHEET                   |       | G0001       |  |  |