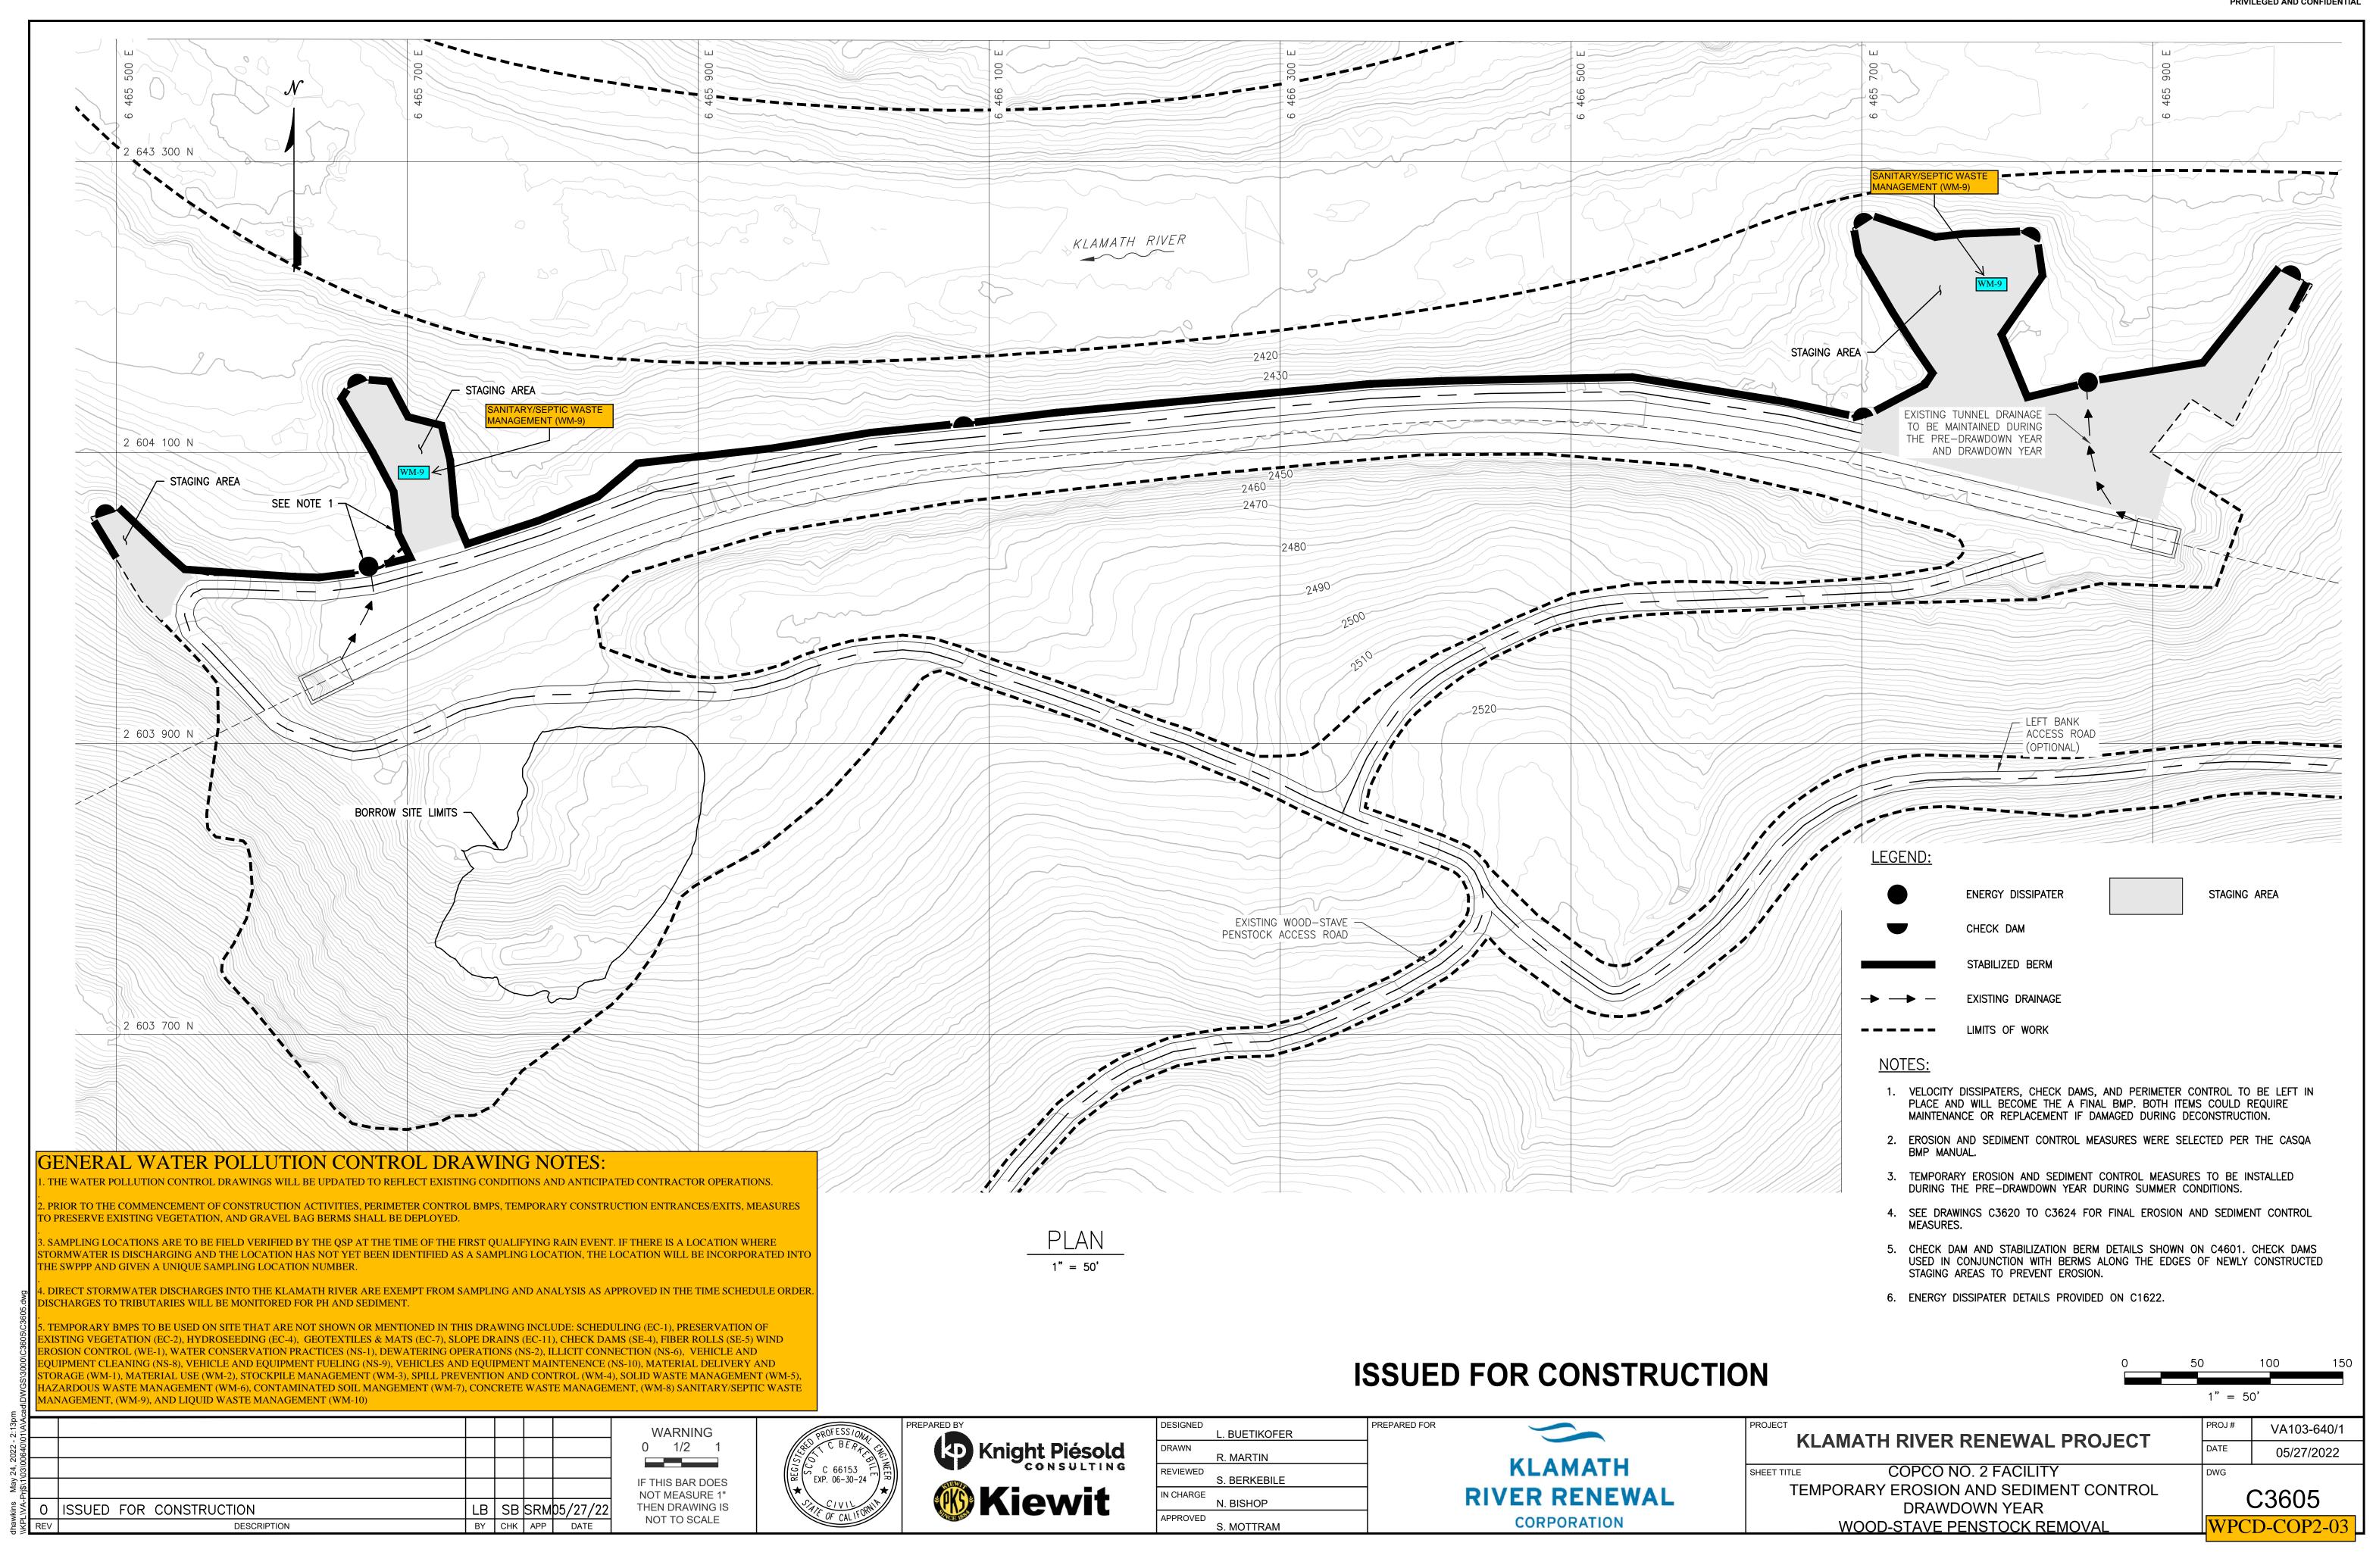

### WATER POLLUTION CONTROL DRAWINGS FOR KLAMATH RIVER RENEWAL PROJECT IN CALIFORNIA