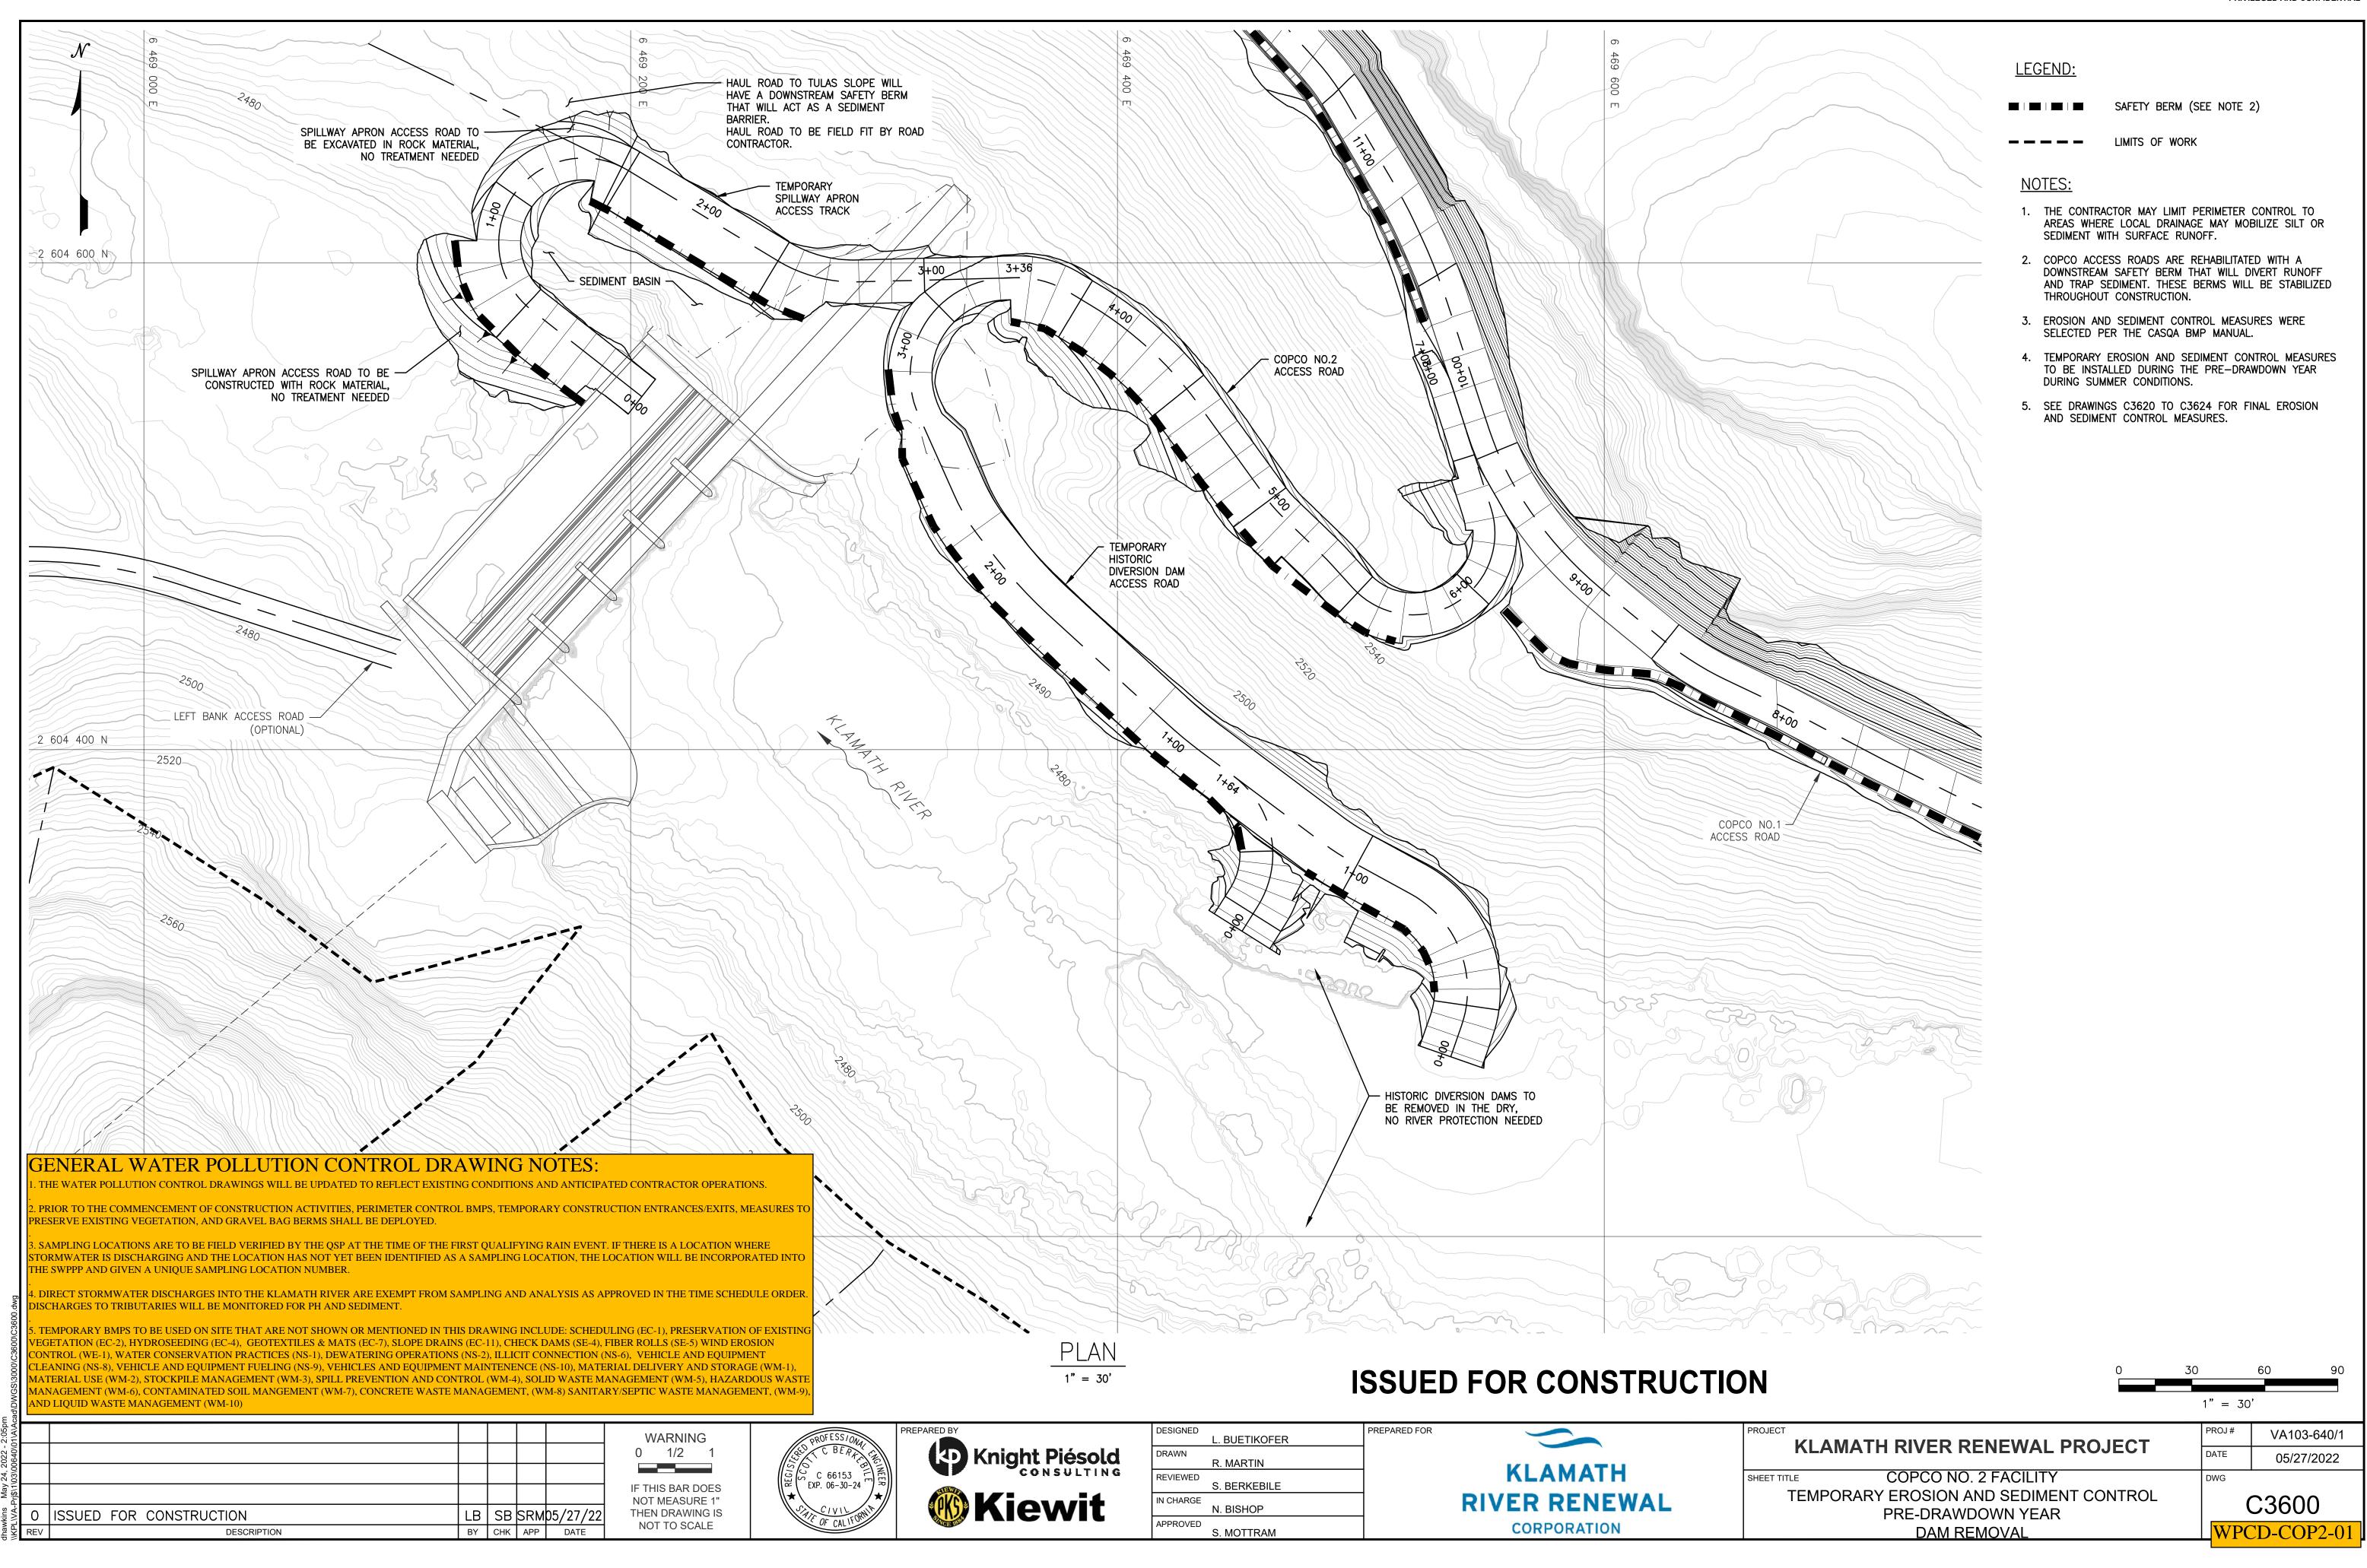

|            |              |
|           | W. LAHODA  |              |
| REVIEWED  |            |              |
|           | H. ELWIN   |              |
| IN CHARGE |            |              |
|           | N. BISHOP  |              |
| APPROVED  |            |              |
|           | S. MOTTRAM |              |

| KLAMATH              |  |  |  |  |
|----------------------|--|--|--|--|
| <b>RIVER RENEWAL</b> |  |  |  |  |
| CORPORATION          |  |  |  |  |

| KLAMATH RIVER RENEWAL PROJECT | PROJ# | VA103-640/1 |  |  |
|-------------------------------|-------|-------------|--|--|
| REAWAL PROJECT                | DATE  | 05/27/2022  |  |  |
| SHEET TITLE                   | DWG   |             |  |  |
| TITLE SHEET                   |       | G0001       |  |  |