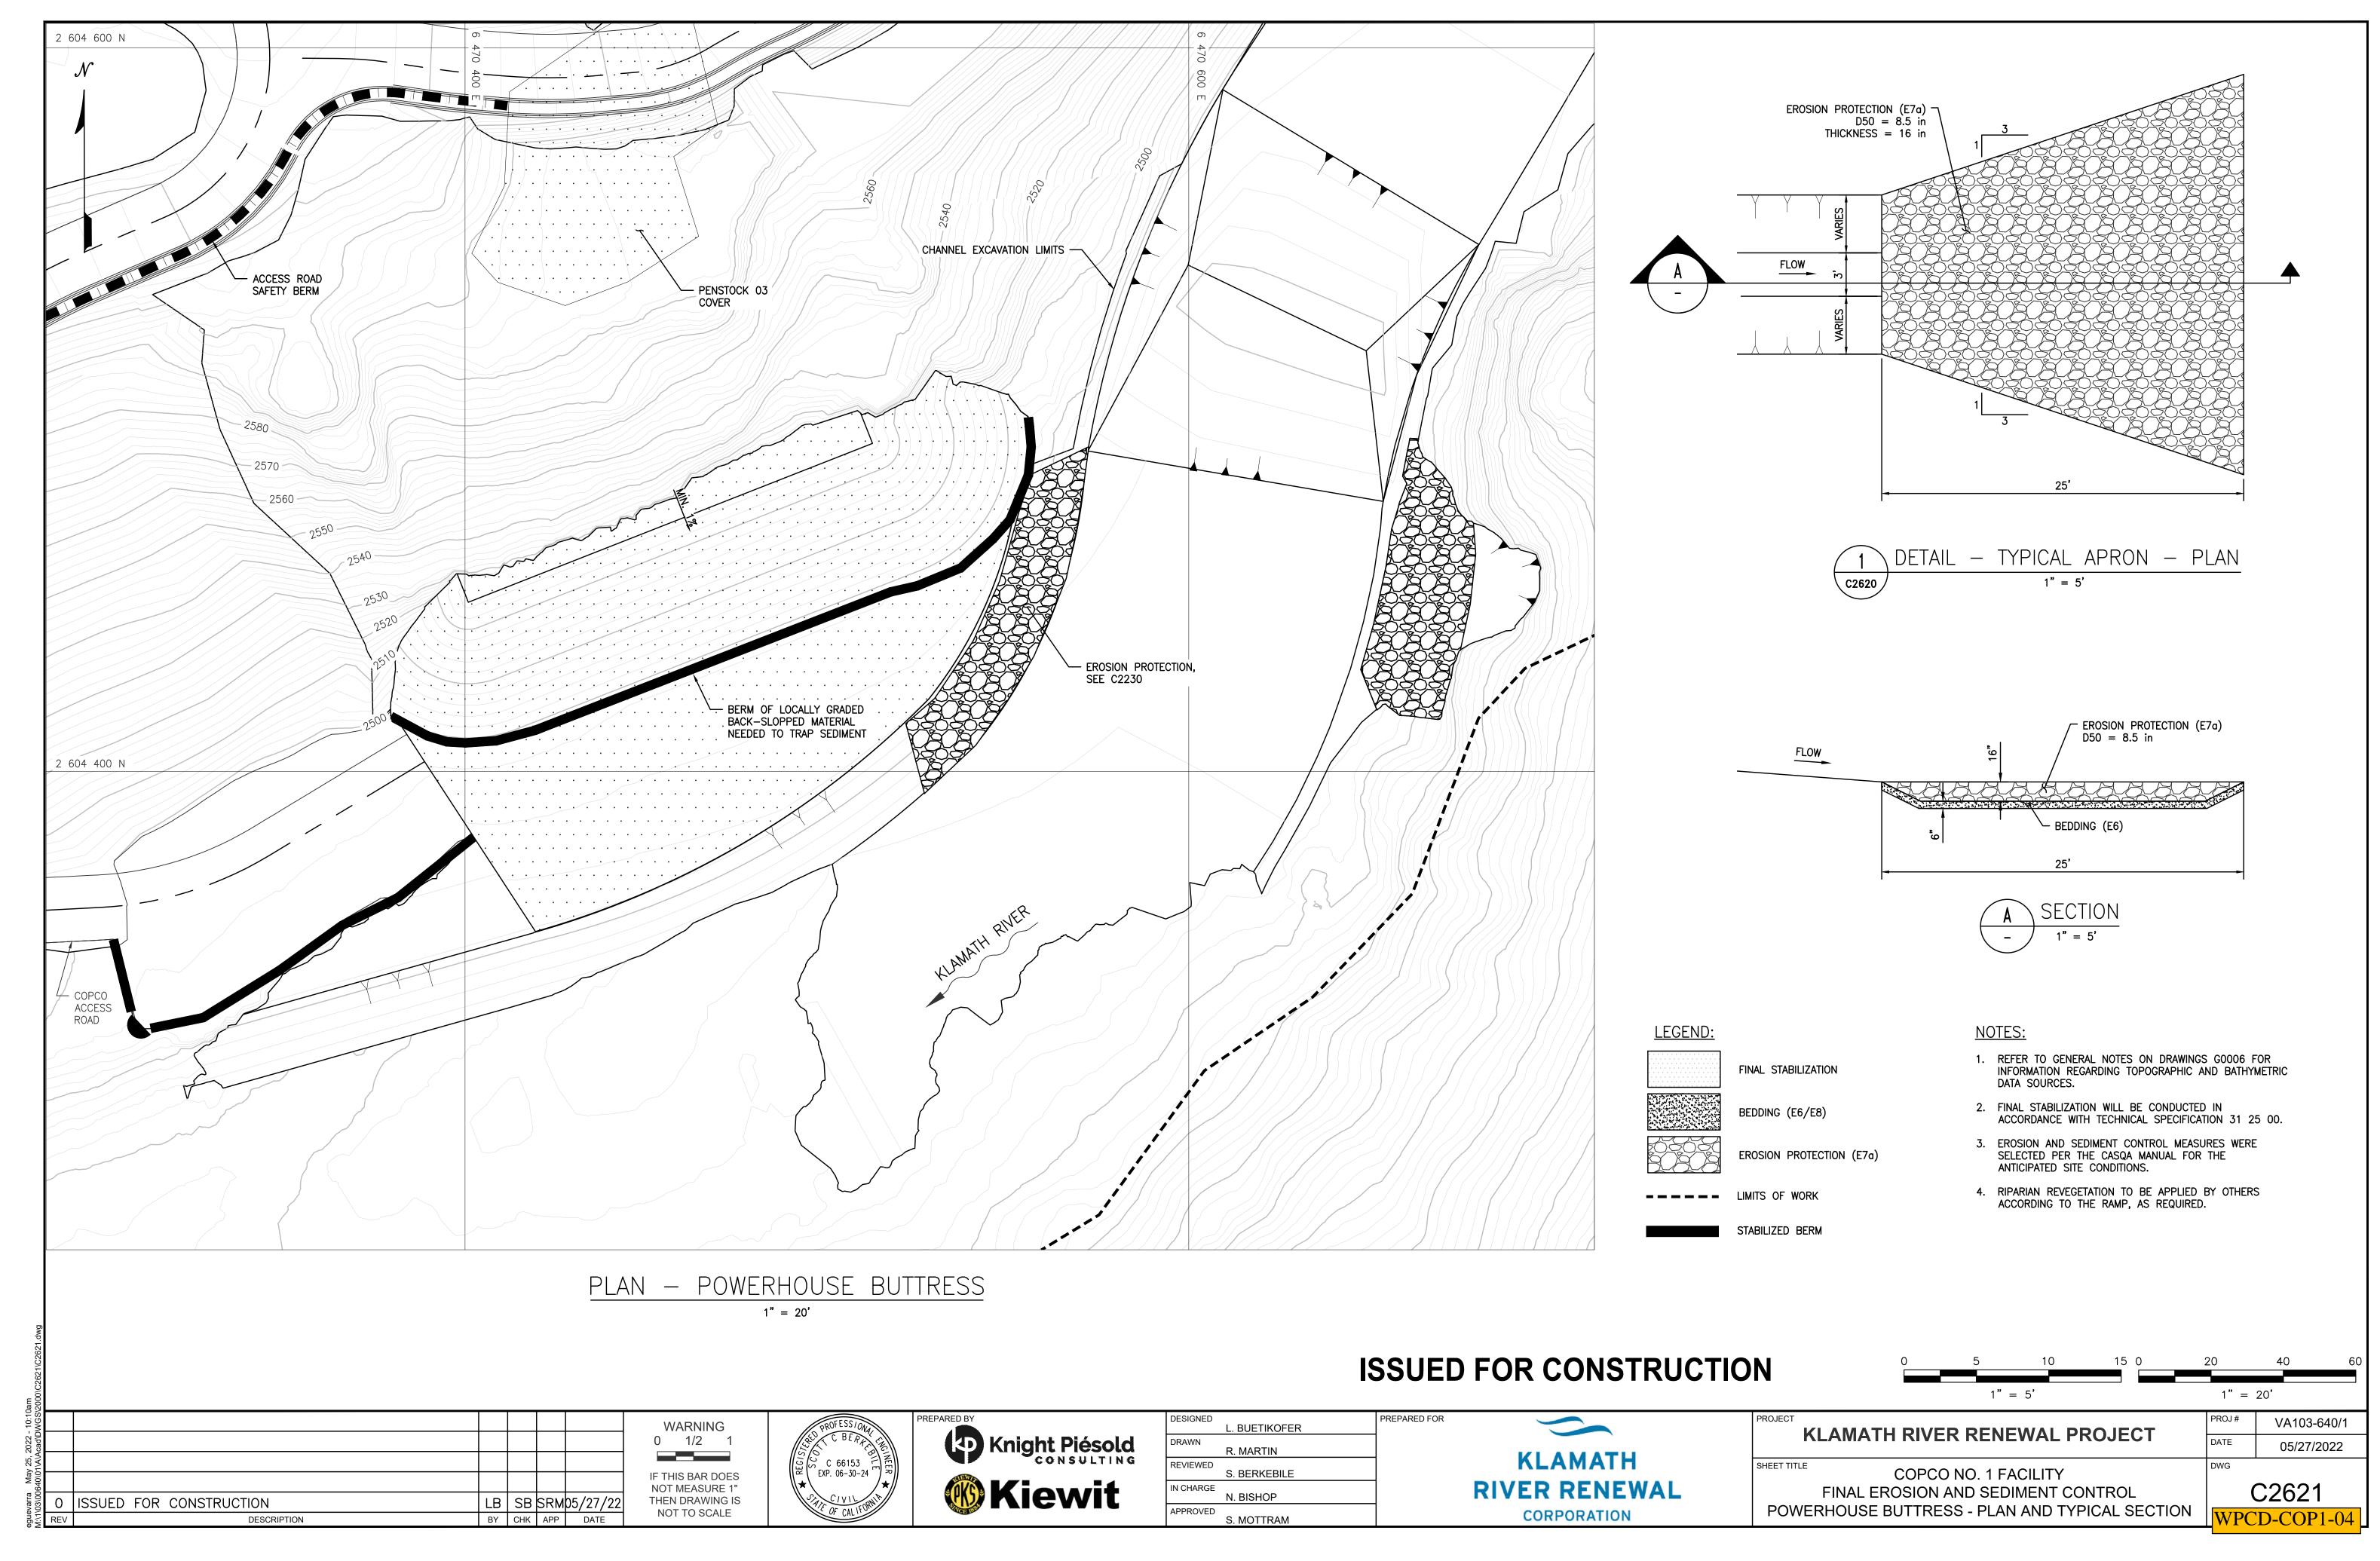

WN     |            |              |
|           | W. LAHODA  |              |
| REVIEWED  |            |              |
|           | H. ELWIN   |              |
| IN CHARGE |            |              |
|           | N. BISHOP  |              |
| APPROVED  |            |              |
|           | S. MOTTRAM |              |

| KLAMATH              |  |  |  |  |
|----------------------|--|--|--|--|
| <b>RIVER RENEWAL</b> |  |  |  |  |
| CORPORATION          |  |  |  |  |

| KLAMATH RIVER RENEWAL PROJECT | PROJ# | VA103-640/1 |  |  |
|-------------------------------|-------|-------------|--|--|
| REAWAL PROJECT                | DATE  | 05/27/2022  |  |  |
| SHEET TITLE                   | DWG   |             |  |  |
| TITLE SHEET                   |       | G0001       |  |  |